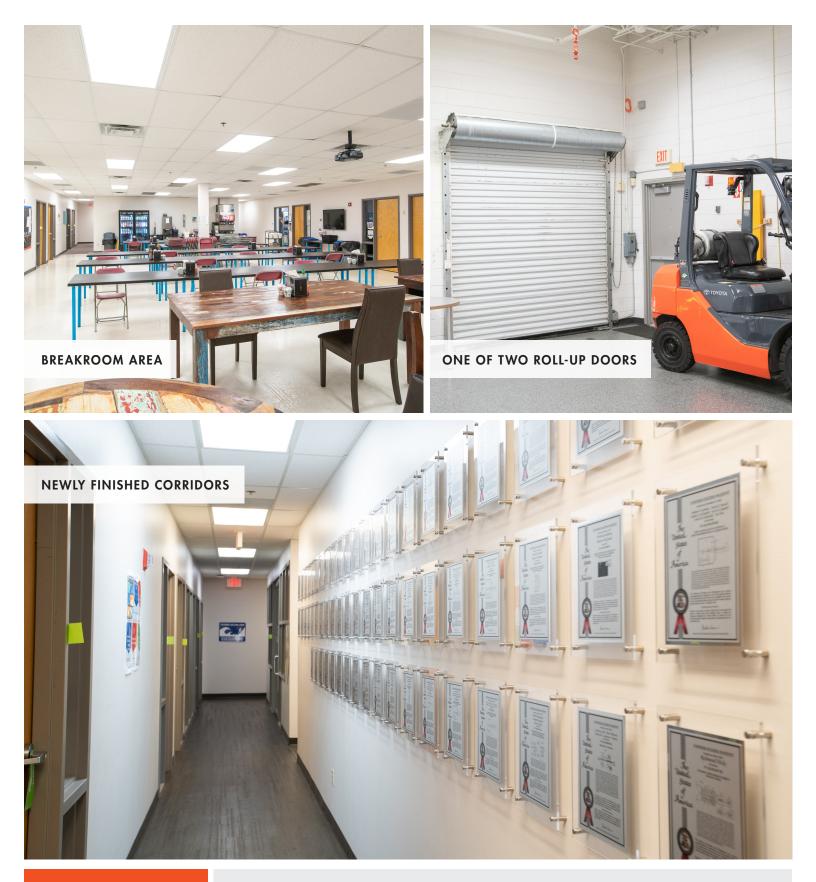

#### **PROPERTY FEATURES**

- 3.3/1,000 PSF Parking Ratio
- Elevators onsite for easy mezzanine access
- Ample outdoor seating adjacent to break room
- 100% under HVAC, replaced in 2017
- Sublease term through 9/30/2028