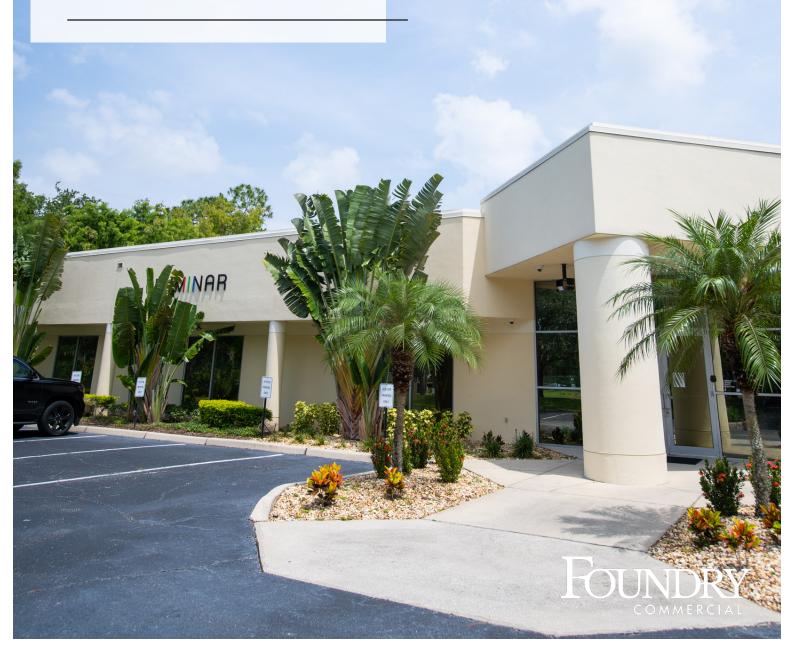

#### PROMINENT FLEX AND R&D BUILDING IN RESEARCH PARK

12601 Research Pkwy has 47,333 rentable square feet of efficient, high-tech single-story office and includes R&D/Light Manufacturing space in a single tenant building.