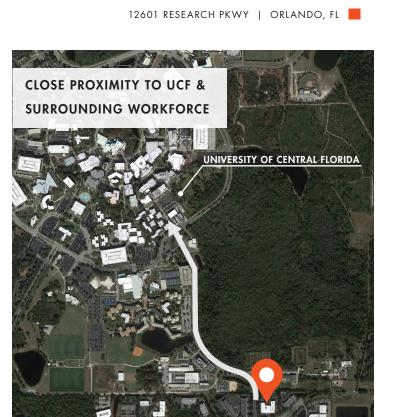

#### LOCATION

12601 Research Pkwy is in close proximity to the University of Central Florida and numerous dining options nearby.