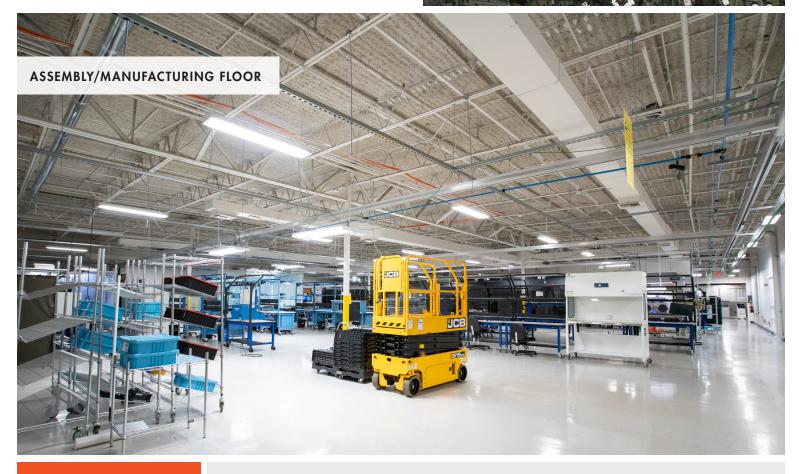

FOR MORE INFORMATION, PLEASE CONTACT:

GABE DE JESUS | 407.650.1501 Partner Gabe.DeJesus@foundrycommercial.com Licensed Real Estate Broker

| BUILDING SPECIFICATIONS |                                                                                     |
|-------------------------|-------------------------------------------------------------------------------------|
| BUILDING SIZE           | 47,333 SF                                                                           |
| OFFICE                  | 14,614 SF                                                                           |
| R/D SPACE               | 15,673 SF                                                                           |
| HIGH BAY                | 10,000 SF                                                                           |
| 2ND FLOOR MEZZANINE     | 7,046 SF                                                                            |
| PARKING                 | 3.3/1,000                                                                           |
| YEAR BUILT              | 1993                                                                                |
| AVAILABLE               | June 1, 2024                                                                        |
| POWER                   | 1100 Amp, 3 phase electrical<br>service, 30 KW 100 Amp<br>backup generator with 500 |