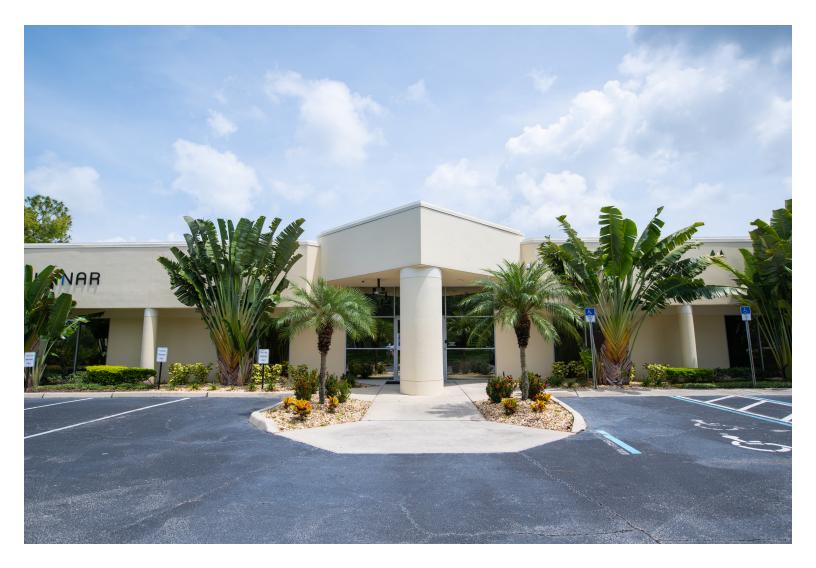

#### PROMINENT FLEX AND R&D BUILDING IN RESEARCH PARK

12601 Research Pkwy has 47,333 rentable square feet of efficient, high-tech single-story office and includes R&D/Light Manufacturing space in a single tenant building.