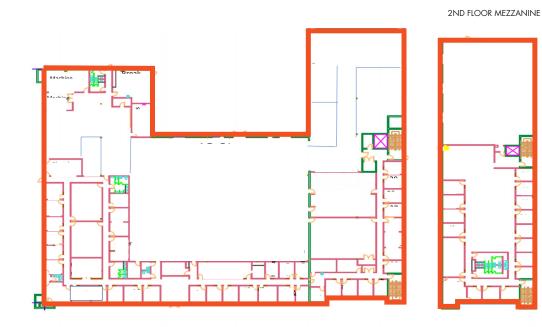

## SUITE RSF 100 35,383 - 47,333

#### **LEASING SCENARIOS**

SUBLEASE SPACE AVAILABLE JUNE 2024

C. FULL BUILDING - 47,333 SF

Although the information contained herein was provided by sources believed to be reliable, Foundry Commercial makes no representation, expressed or implied, as to its accuracy and said information is subject to errors, omissions or changes.