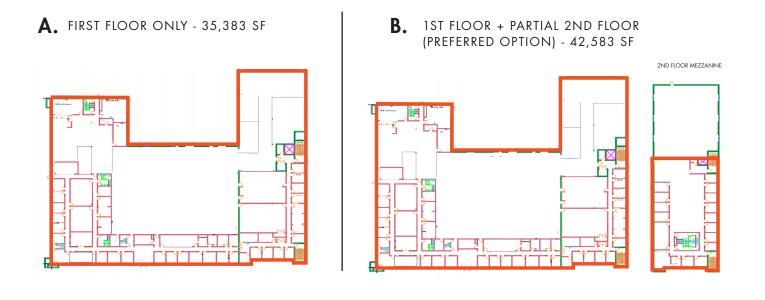

#### LOCATION

12601 Research Pkwy is in close proximity to the University of Central Florida and numerous dining options nearby.

#### DINING

|   | Blaze Pizza |
|---|-------------|
| 2 | Bar Louie   |
| 3 | Bento       |

- 4 BurgerFi
- 5 Kyoto Sushi
- 6 Habibi UCF
- 7 Del Taco
- 8 Cheddar's
- Ochili's Grill and Bar
- 0 4Rivers Smokehouse
- 🕕 🛛 Bubbalou's BBQ

#### HOTELS

- 1 La Quitna Inn & Suites
- Comfort Inn & Suites

#### AMENITIES

- 🚺 Publix
- 🚯 Wawa
- 13 Academy Sports + Outdoors
- Bank of America