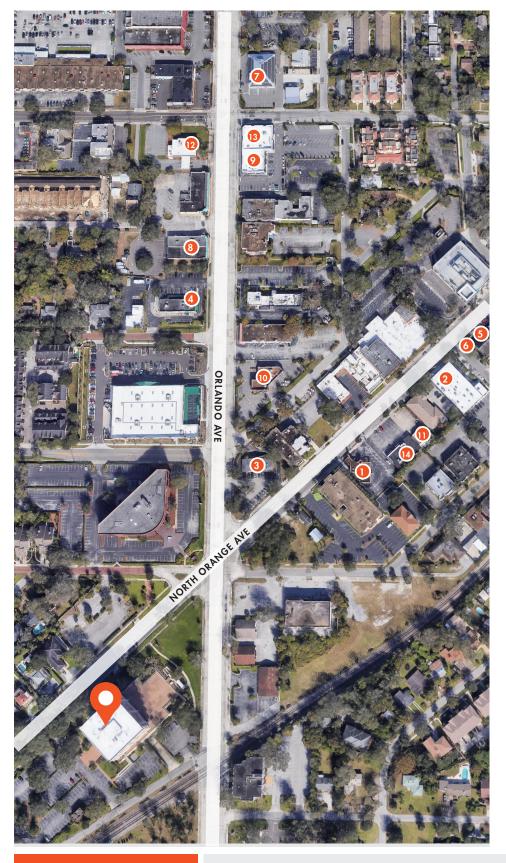

### LOCATION

1560 North Orange has an abundance of dining options and retail within a few miles of the property. It's prime Winter Park location brings unique offerings and plenty of options to choose from daily.

#### DINING

- Black Bean Deli
- 2 Foxtail Coffee Winter Park
- 3 Einstein Bagels
- 4 Krispy Kreme
- 6 Buttermilk Bakery
- 6 Reel Fish Coastal Kitchen
- Hummus House
- Moe's Southwest Grill
- Subway
- Jersey Mike's Subs
- Eden's Fresh Co.
- PDQ
- 13 Agave Azul
- Jimmy Johns