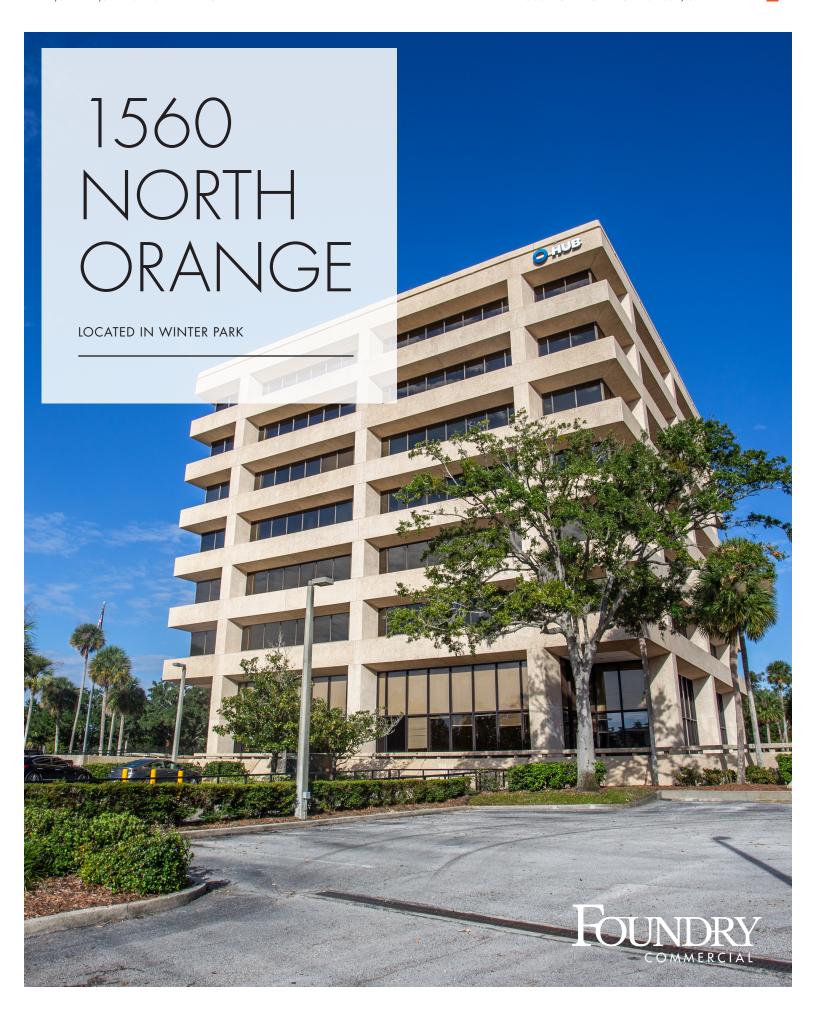

## **CLASS-A DEVELOPMENT**

1560 North Orange has an ideal Winter Park location with convenient access to executive housing and Downtown Orlando. It's prominent location on the corner of Orange Avenue and Orlando Avenue provides numerous dining and retail amenities.

## **PROPERTY FEATURES**

- Prominent 8-story, 102,651 SF building
- Highly desired Winter Park address
- Abundant free parking; 4/1,000 RSF
- On-site storage

| SUITE    | RSF    |
|----------|--------|
| Basement | 12,399 |
| 210      | 2,817  |
| 500      | 6,296  |