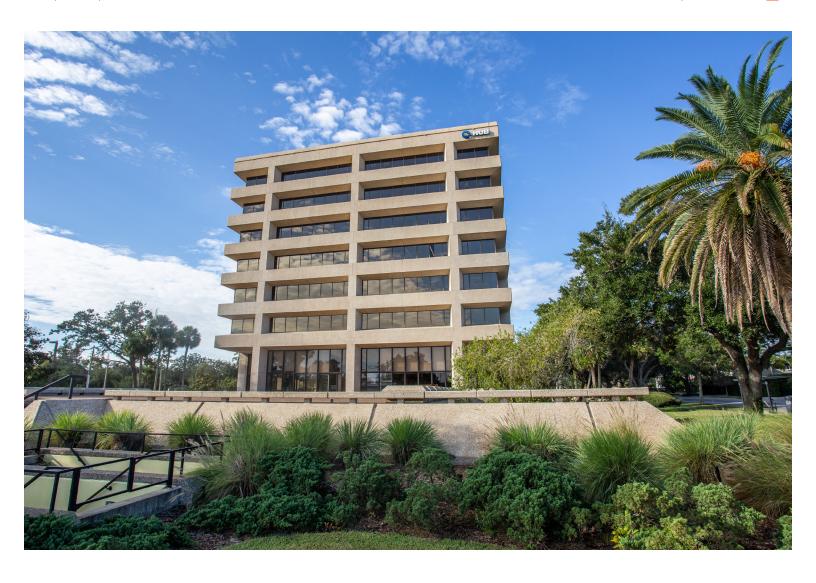

## **CLASS-A DEVELOPMENT**

1560 North Orange has an ideal Winter Park location with convenient access to executive housing and Downtown Orlando. It's prominent location on the corner of Orange Avenue and Orlando Avenue provides numerous dining and retail amenities.

## **PROPERTY FEATURES**

- Prominent 8-story, 102,651 SF building
- Highly desired Winter Park address
- Abundant free parking; 4/1,000 RSF
- On-site storage

| SUITE    | RSF    |
|----------|--------|
| Basement | 12,399 |
| 210      | 2,817  |
| 500      | 6,296  |