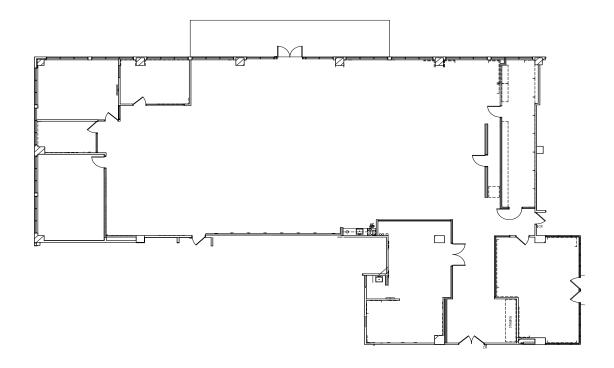

ace
- Private patio and abundant natural light
- Excellent access to I-485, 1-77 and CLT Airport
- Close to many retail amenities, including restaurants, banking, shopping, medical offices, hotel and movie theater (Town of Ayrsley)
- Training facility available on the first floor
- Spacious lobby with four-story atrium and skylights
- Nearby warehouse space may be available
- 7,253 RSF of built out **lab space**

| BUILDING FEATURES |              |
|-------------------|--------------|
| BUILDING SIZE     | ± 130,000 SF |
| AVAILABLE         | ± 77,319 RSF |
| LEASE RATE        | \$18.00 FS   |
| PARKING           | 4/1,000 SF   |
| YEAR BUILT        | 1995         |

# **FLOOR PLANS**

## SUITE 101

# ± 7,366 RSF AVAILABLE



## SUITE 102

± 7,253 RSF OF LAB SPACE AVAILABLE (02/01/2025)



#### FOR MORE INFORMATION, PLEASE CONTACT:

MEREDITH BALL 704.705.3864 meredith.ball@foundrycommercial.com KARAH TANNEBERGER 704.319.5081 karah.tanneberger@foundrycommercial.com



## LARGE BLOCK AVAILABILITY

SUITE 200 | ± 30,200 - 62,500 RSF RSF AVAILABLE (02/01/2025)



SUITE 300 | ± 32,500 - 62,500 RSF AVAILABLE (02/01/2025)



FOR MORE INFORMATION, PLEASE CONTACT:

MEREDITH BALL 704.705.3864 meredith.ball@foundrycommercial.com **KARAH TANNEBERGER**704.319.5081
karah.tanneberger@foundrycommercial.com