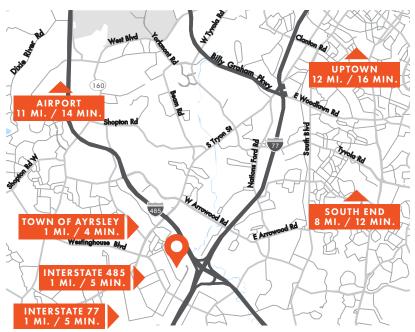

## **PROPERTY FEATURES**

- Move-in ready space
- Private patio and abundant natural light
- Excellent access to I-485, 1-77 and CLT Airport
- Close to many retail amenities, including restaurants, banking, shopping, medical offices, hotel and movie theater (Town of Ayrsley)
- Training facility available on the first floor
- Spacious lobby with four-story atrium and skylights
- Nearby warehouse space may be available
- 7,253 RSF of built out **lab space**