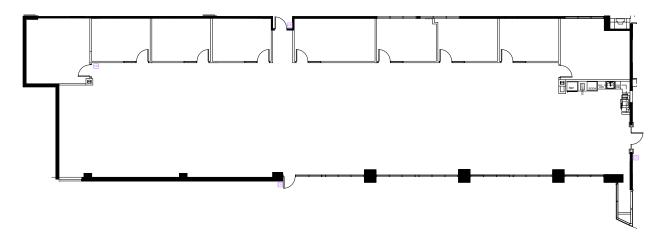

:**

















## **PROPERTY FEATURES**

- Move-in ready space
- Private patio and abundant natural light
- Excellent access to I-485, 1-77 and CLT Airport
- Close to many retail amenities, including restaurants, banking, shopping, medical offices, hotel and movie theater (Town of Ayrsley)
- Training facility available on the first floor
- Spacious lobby with four-story atrium and skylights
- Nearby warehouse space may be available
- 7,253 RSF of built out **lab space**

| BUILDING FEATURES |              |
|-------------------|--------------|
| BUILDING SIZE     | ± 130,000 SF |
| AVAILABLE         | ± 77,319 RSF |
| LEASE RATE        | \$18.00 FS   |
| PARKING           | 4/1,000 SF   |
| YEAR BUILT        | 1995         |

# **FLOOR PLANS**

## SUITE 101

# ± 7,366 RSF AVAILABLE



## SUITE 102

± 7,253 RSF OF LAB SPACE AVAILABLE (02/01/2025)



#### FOR MORE INFORMATION, PLEASE CONTACT:

MEREDITH BALL 704.705.3864 meredith.ball@foundrycommercial.com KARAH TANNEBERGER 704.319.5081 karah.tanneberger@foundrycommercial.com



## LARGE BLOCK AVAILABILITY

SUITE 200 | ± 30,200 - 62,500 RSF RSF AVAILABLE (02/01/2025)



SUITE 300 | ± 32,500 - 62,500 RSF AVAILABLE (02/01/2025)



FOR MORE INFORMATION, PLEASE CONTACT:

MEREDITH BALL 704.705.3864 meredith.ball@foundrycommercial.com **KARAH TANNEBERGER**704.319.5081
karah.tanneberger@foundrycommercial.com