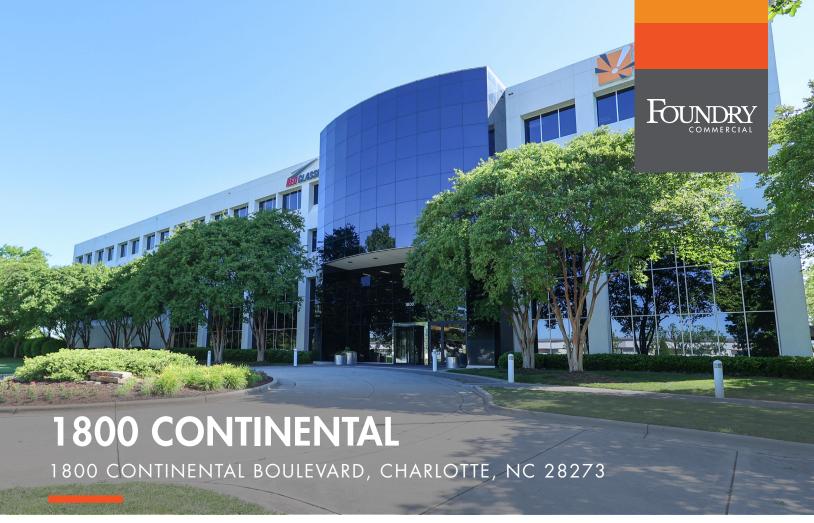

## **NEARBY RETAILERS:**

















## **PROPERTY FEATURES**

- Move-in ready space
- Private patio and abundant natural light
- Excellent access to I-485, 1-77 and CLT Airport
- Close to many retail amenities, including restaurants, banking, shopping, medical offices, hotel and movie theater (Town of Ayrsley)
- Training facility available on the first floor
- Spacious lobby with four-story atrium and skylights
- Nearby warehouse space may be available
- 7,253 RSF of built out **lab space**

| BUILDING FEATURES |              |
|-------------------|--------------|
| BUILDING SIZE     | ± 130,000 SF |
| AVAILABLE         | ± 77,319 RSF |
| LEASE RATE        | \$18.00 FS   |
| PARKING           | 4/1,000 SF   |
| YEAR BUILT        | 1995         |

# **FLOOR PLANS**

## SUITE 101