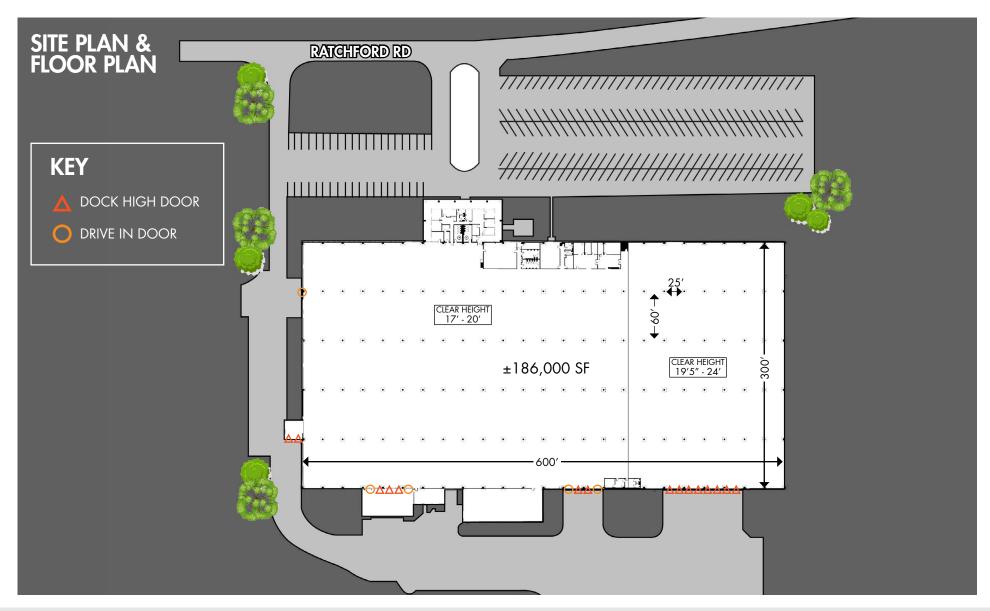

±186,000 SF FOR LEASE OR FOR SALE 200 RATCHFORD RD

| PROPERTY FEATURES         |                                      |
|---------------------------|--------------------------------------|
| ADDRESS                   | 200 Ratchford Road, York SC 29745    |
| AVAILABLE                 | ±186,000 SF                          |
| OFFICE SF                 | ±9,228 SF – Front & Warehouse Office |
| WAREHOUSE SF              | ±176,772 SF                          |
| ZONING                    | General Industrial                   |
| CLEAR HEIGHT              | 17' - 20' & 19'5" - 24'              |
| COLUMN SPACING            | 60′ x 25′                            |
| DOCK HIGH DOORS           | 15 (8' x 10')                        |
| GRADE LEVEL DRIVE IN DOOR | 1 (12′ × 14′)                        |
| OTHER DRIVE IN DOORS      | 4 (8' × 10')                         |
| SPRINKLER SYSTEM          | Wet                                  |
| HVAC                      | Office Only                          |
| POWER                     | Heavy Power                          |
| YEAR BUILT                | 1979 / 1983                          |
| LAND FEATURES             |                                      |
| PARCEL ID                 | 701801034                            |
| MUNICIPALITY              | York, SC                             |
| ACREAGE                   | 21.72                                |
| UTILITIES                 | All Available - City of York         |
| ZONING                    | General Industrial (GI)              |