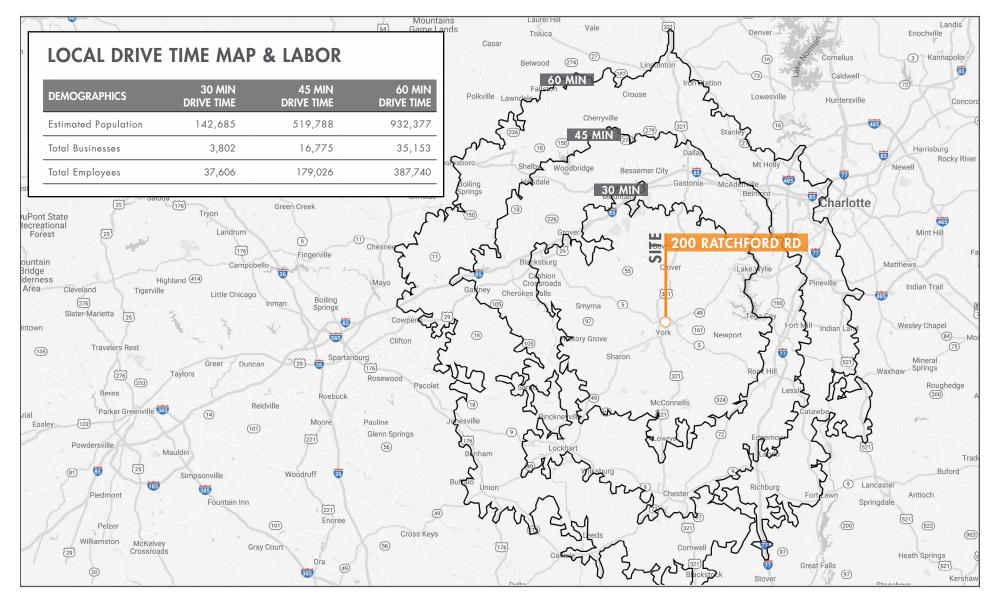

±186,000 SF FOR LEASE OR FOR SALE 200 RATCHFORD RD

| PROPERTY FEATURES         |                                      |
|---------------------------|--------------------------------------|
| ADDRESS                   | 200 Ratchford Road, York SC 29745    |
| AVAILABLE                 | ±186,000 SF                          |
| OFFICE SF                 | ±9,228 SF – Front & Warehouse Office |
| WAREHOUSE SF              | ±176,772 SF                          |
| ZONING                    | General Industrial                   |
| CLEAR HEIGHT              | 17' - 20' & 19'5" - 24'              |
| COLUMN SPACING            | 60′ x 25′                            |
| DOCK HIGH DOORS           | 15 (8' x 10')                        |
| GRADE LEVEL DRIVE IN DOOR | 1 (12′ × 14′)                        |
| OTHER DRIVE IN DOORS      | 4 (8' × 10')                         |
| SPRINKLER SYSTEM          | Wet                                  |
| HVAC                      | Office Only                          |
| POWER                     | Heavy Power                          |
| YEAR BUILT                | 1979 / 1983                          |
| LAND FEATURES             |                                      |
| PARCEL ID                 | 701801034                            |
| MUNICIPALITY              | York, SC                             |
| ACREAGE                   | 21.72                                |
| UTILITIES                 | All Available - City of York         |
| ZONING                    | General Industrial (GI)              |