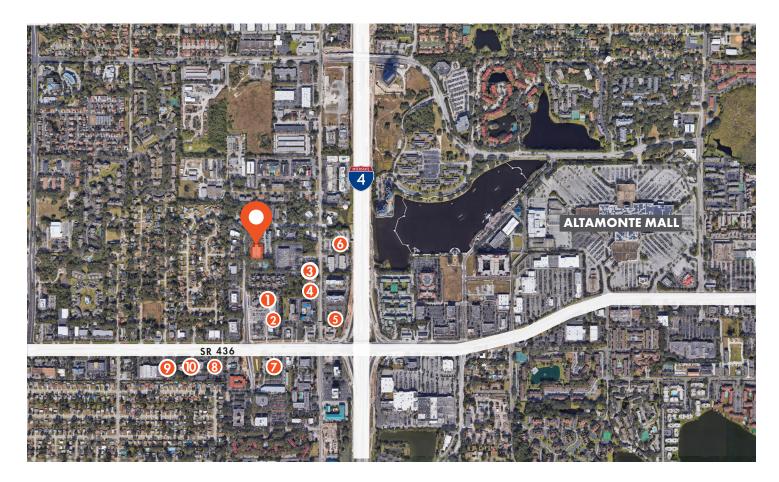

#### LOCATION OVERVIEW

217 N Westmonte is ideally located with easy access to I-4 and SR 436. The Altamonte Mall is just across I-4, with plenty of retail and dining options nearby.

#### **NEARBY DINING**

- 1. The Crepevine
- 2. Twin Peaks
- 3. Waffle House
- 4. Fiesta Cancun Mexican
- 5. LongHorn Steakhouse
- 6. Cracker Barrel
- 7. Chick-fil-a
- 8. Olive Garden
- 9. Chipotle Mexican Grill
- 10. Red Lobster