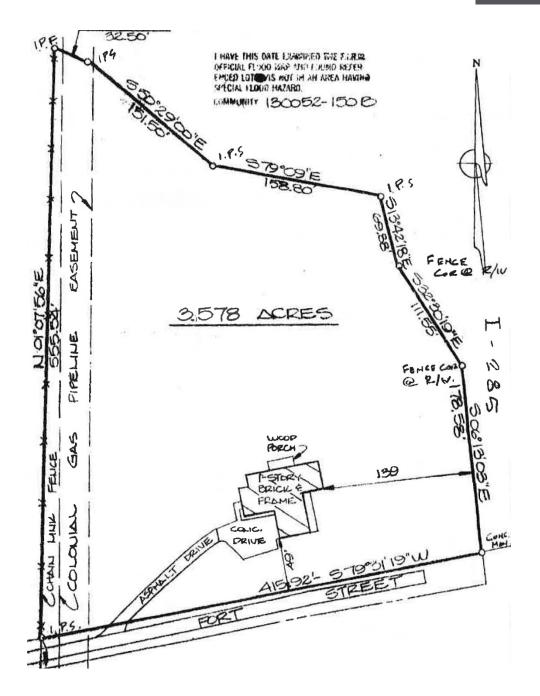

#### HIGHLIGHTS

- Pricing: Negotiable
- 3.58 AC Available
- Zoning: RM-12, Cobb County
- Centrally located townhome or redevelopment site
- Close proximity to I-285 and many restaurants

| Demographics      | 1 Mile    | 3 Miles   | 5 Miles   |
|-------------------|-----------|-----------|-----------|
| Population        | 11,395    | 68,405    | 191,727   |
| Number of HH      | 5,953     | 31,756    | 83,712    |
| Median HH Income  | \$85,080  | \$85,154  | \$68,279  |
| Median Home Value | \$321,223 | \$318,158 | \$277,004 |