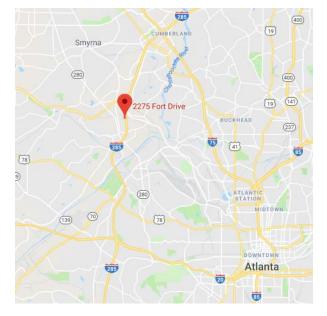

# LAND FOR SALE 3.58 AC AVAILABLE



## 2275 FORT DRIVE SE. SMYRNA, GA 30080

#### HIGHLIGHTS

- Pricing: Negotiable
- 3.58 AC Available
- Zoning: RM-12, Cobb County
- Centrally located townhome or redevelopment site
- Close proximity to I-285 and many restaurants

| Demographics      | 1 Mile    | 3 Miles   | 5 Miles   |
|-------------------|-----------|-----------|-----------|
| Population        | 11,395    | 68,405    | 191,727   |
| Number of HH      | 5,953     | 31,756    | 83,712    |
| Median HH Income  | \$85,080  | \$85,154  | \$68,279  |
| Median Home Value | \$321,223 | \$318,158 | \$277,004 |



For more information, please contact:

ANDY M. HEAD 404.713.4601 Andy.Head@foundrycommercial.com

3520 Piedmont Rd NE Suite 235 Atlanta, GA 30305

Although the information contained herein was provided by sources believed to be reliable, Foundry Commercial makes no representation, expressed or implied, as to its accuracy and said information is subject to errors, omissions or changes.

### foundrycommercial.com

### 2275 FORT DRIVE SE. SMYRNA, GA 30080



For more information, please contact:

ANDY M. HEAD 404.713.4601 Andy.Head@foundrycommercial.com

3520 Piedmont Rd NE Suite 235 Atlanta, GA 30305

Although the information contained herein was provided by sources believed to be reliable, Foundry Commercial makes no representation, expressed or implied, as to its accuracy and said inform