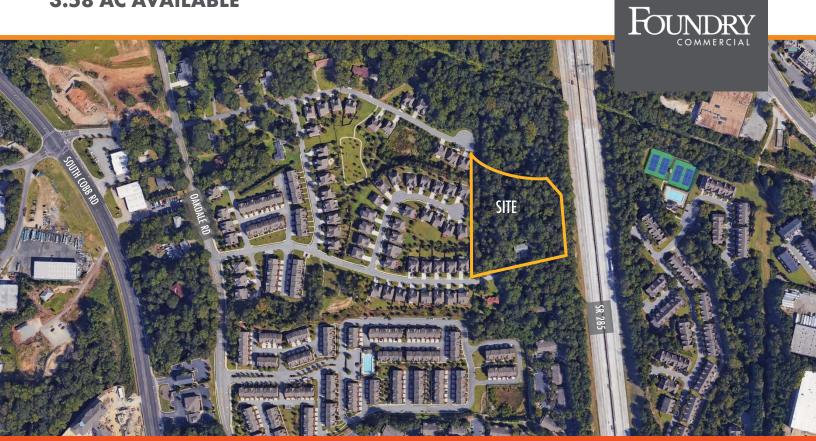

# LAND FOR SALE 3.58 AC AVAILABLE

## 2275 FORT DRIVE SE. SMYRNA, GA 30080

#### HIGHLIGHTS

- Pricing: Negotiable
- 3.58 AC Available
- Zoning: RM-12, Cobb County
- Centrally located townhome or redevelopment site
- Close proximity to I-285 and many restaurants

| Demographics      | 1 Mile    | 3 Miles   | 5 Miles   |
|-------------------|-----------|-----------|-----------|
| Population        | 11,395    | 68,405    | 191,727   |
| Number of HH      | 5,953     | 31,756    | 83,712    |
| Median HH Income  | \$85,080  | \$85,154  | \$68,279  |
| Median Home Value | \$321,223 | \$318,158 | \$277,004 |