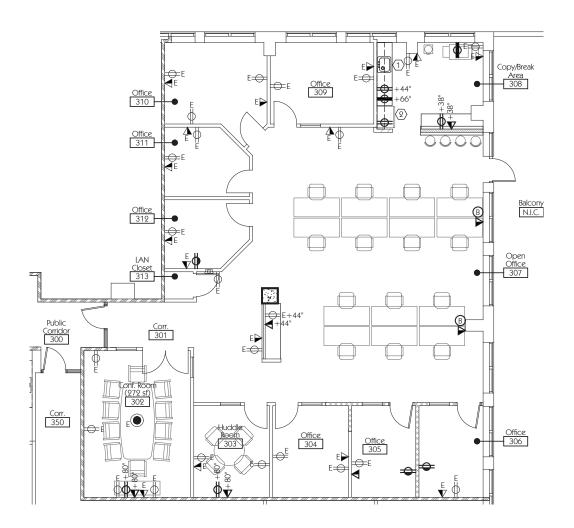

| SUITE | RSF   |
|-------|-------|
| 200   | 2,878 |
| 360   | 3,407 |

# THIRD FLOOR

SUITE 360 3,407 SF AVAILABLE Balcony space overlooking downtown Winter Park

Although the information contained herein was provided by sources believed to be reliable, Foundry Commercial makes no representation, expressed or implied, as to its accuracy and said information is subject to errors, omissions or changes.