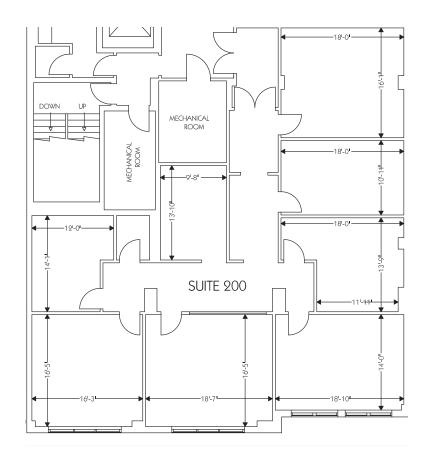

| SUITE | RSF   |
|-------|-------|
| 200   | 2,878 |
| 360   | 3,407 |

#### AMENITIES

- 13 Taylors Pharmacy
- M The Partridge Tree Gift Shop
- 15 Tuni's
- Kennedy's All-American Barber Shop

SUITE 200 2,878 SF AVAILABLE IN 30 DAYS

Although the information contained herein was provided by sources believed to be reliable, Foundry Commercial makes no representation, expressed or implied, as to its accuracy and said information is subject to errors, omissions or changes.