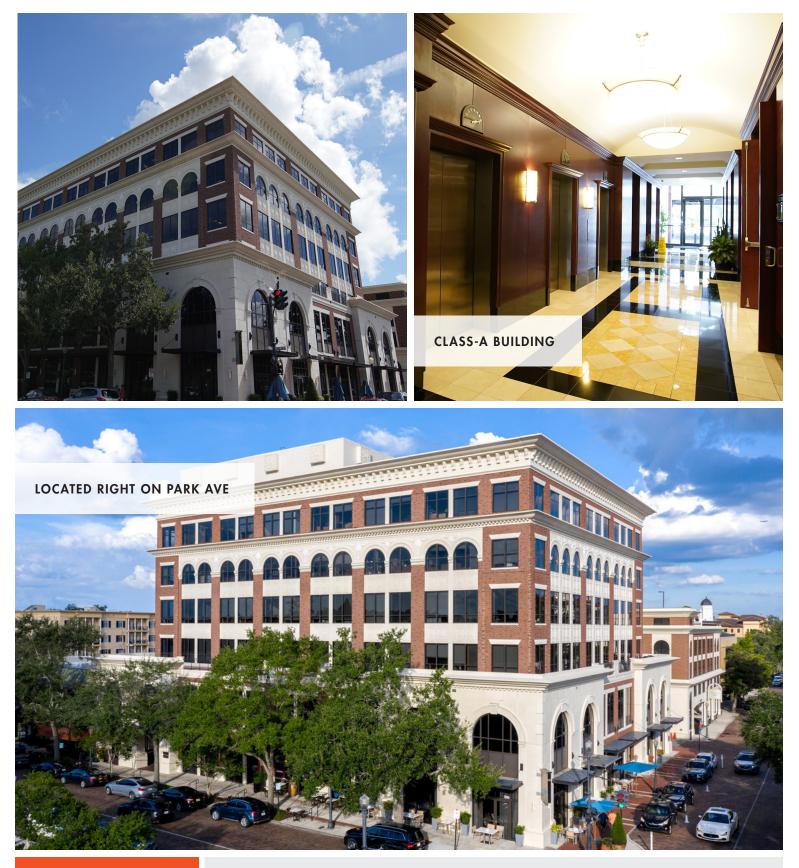

## **CLASS-A OFFICE BUILDING**

250 S Park Ave is a Class A office building located in the heart of historic Winter Park. It is within walking distance of Sunrail Winter Park Station stop, Alfond Inn and Rollins College.

#### **PROPERTY FEATURES**

- P 3/1,000 RSF covered & secured parking included in rate
- On-site property management
- the Wine Room located on the first floor of building
- Across from Central Park
- Walkability Score: 95
- Balcony space overlooking downtown Winter Park