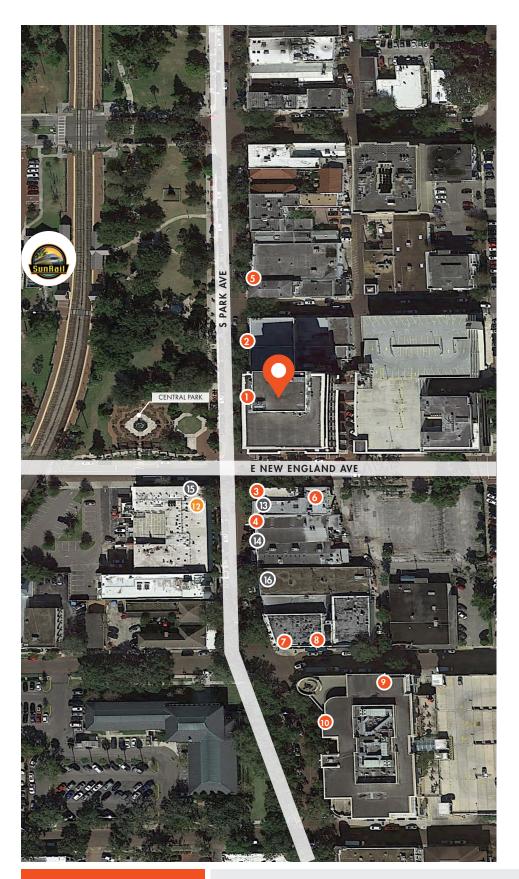

### LOCATION

250 S Park Ave is located in the center of Winter Park's finest dining and retail selections. Within walking distance are many eateries and shopping options.

#### WALKABLE DINING

- 8 Peterbrooks Chocolatier
- 4 310 Park South
- 5 The Parkview
- 6 Haagen-Dazs
- Power House Cafe
- 8 Park Avenue Pizza
- Park Avenue Smoothie Cafe
- 10 Starbucks

#### HOTEL

Park Plaza Hotel

#### AMENITIES

- 13 Taylors Pharmacy
- M The Partridge Tree Gift Shop
- 15 Tuni's
- Kennedy's All-American Barber Shop

SUITE 200 2,878 SF AVAILABLE IN 30 DAYS

Although the information contained herein was provided by sources believed to be reliable, Foundry Commercial makes no representation, expressed or implied, as to its accuracy and said information is subject to errors, omissions or changes.