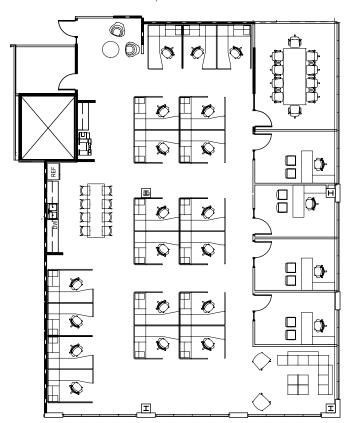

### SECOND FLOOR

14,730 SF AVAILABLE

\*Furniture shown for conceptual purposes