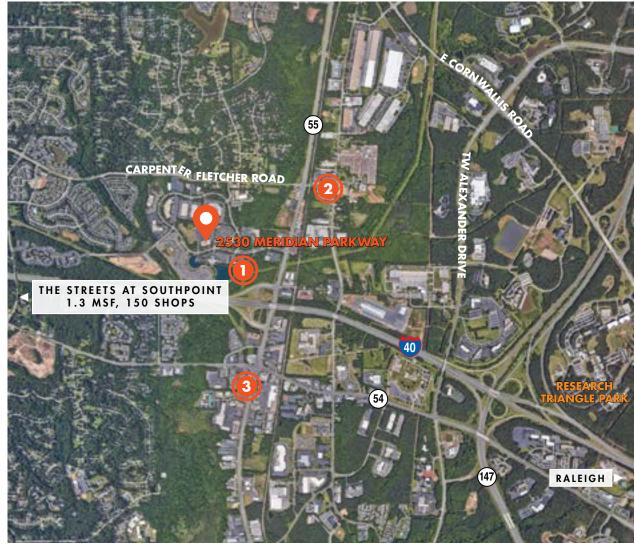

| <b>BUILDING FEATURES</b> |                                   |
|--------------------------|-----------------------------------|
| PROPERTY TYPE            | Class A Office                    |
| LOCATION                 | 2530 Meridian Parkway, Durham, NC |
| BUILDING SIZE            | 105,182 SF                        |
| FLOORS                   | Four (4)                          |
| LEASE RATE               | \$26.50/SF Full Service           |
| PARKING                  | 4.1/1,000 SF                      |

### **NEARBY AMENITIES**

MERIDIAN PARKWAY ≤ 1.0 MILES

> Chef Chick's Bakery Tobacco Wood Brewery DoubleTree Suites Fit Lab Studios

# NC HIGHWAY 55 W & MERIDIAN PARKWAY

≤ 1.6 MILES

Jimmy's Hot Dogs Bralie's Sports Bar Hardee's Sansui Sushi Bar & Grill State Employee's Credit Union

NC HIGHWAY 55 E & MERIDIAN PARKWAY

 $\leq$  1.9 MILES

Courtyard Marriott Chick-fil-A Pizza Hut AutoZone Walgreens China Express Arby's Bojangles Taco Bell Wendy's McDonald's Big Lots Subway Food Lion Cook Out Papa John's Golden Corral Domino's CVS