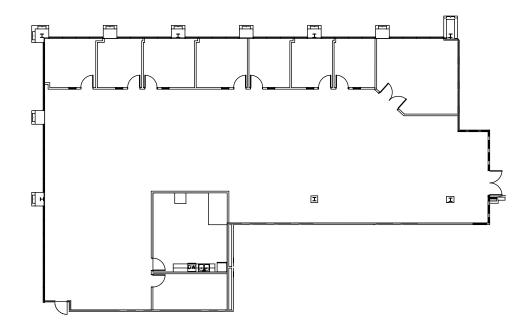

SUITE 130

6,553 SF AVAILABLE

SUITE 210

3,855 SF AVAILABLE

\*Furniture shown for conceptual purposes

Can combine with Suites 230, 240, & 260 for a total of 14,730 SF

### SUITE 230

4,423 SF AVAILABLE

\*Furniture shown for conceptual purposes

Can combine with Suites 210, 240, & 260 for a total of 14,730 SF

SUITE 240

3,373 SF AVAILABLE

\*Furniture shown for conceptual purposes

Can combine with Suites 210, 230, & 260 for a total of 14,730 SF

SUITE 260

3,079 SF AVAILABLE

\*Furniture shown for conceptual purposes

Can combine with Suites 210, 230, & 240 for a total of 14,730 SF

### SECOND FLOOR

14,730 SF AVAILABLE

\*Furniture shown for conceptual purposes