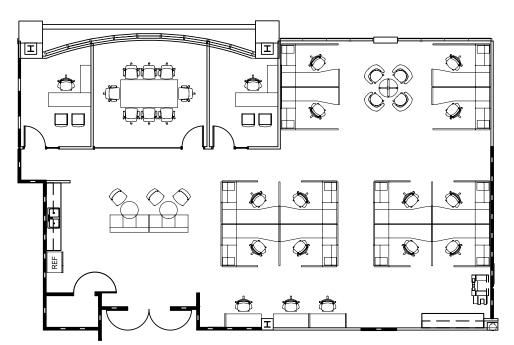

SUITE 130

6,553 SF AVAILABLE

### SECOND FLOOR

14,730 SF AVAILABLE

\*Furniture shown for conceptual purposes