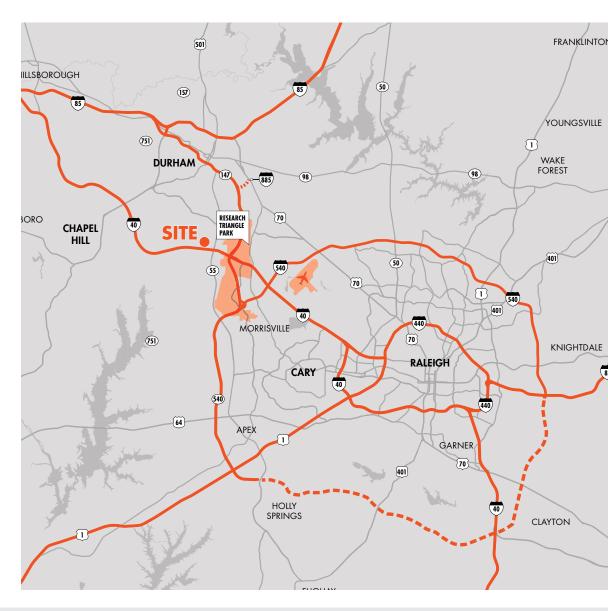

### **PROPERTY FEATURES**

- Superior location at intersection of I-40 and Highway 55, providing convenient access to RTP, Downtown Durham, RDU International Airport and numerous amenities
- Campus setting with attractive landscaping, pedestrian trails, a seven-acre lake, and outdoor picnic areas
- Full-service Doubletree Suites Hotel with a restaurant, pool, and fitness center in Meridian
- Dynamic nearby residential growth (1,300 multifamily units and single-family communities)
- Quality retail amenity base (+2.0 MSF) within a 3-mile radius