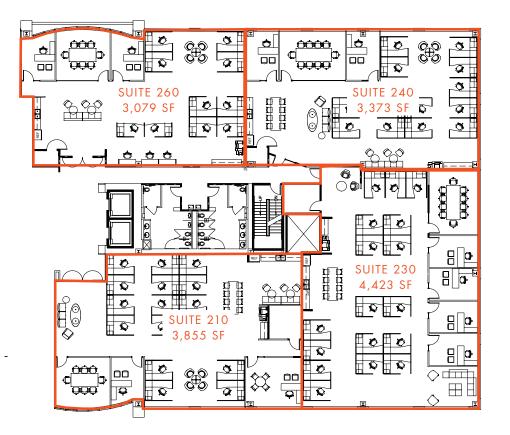

SUITE 210

3,855 SF AVAILABLE

\*Furniture shown for conceptual purposes

Can combine with Suites 230, 240, & 260 for a total of 14,730 SF

### SUITE 230

4,423 SF AVAILABLE

\*Furniture shown for conceptual purposes

Can combine with Suites 210, 240, & 260 for a total of 14,730 SF

SUITE 240

3,373 SF AVAILABLE

\*Furniture shown for conceptual purposes

Can combine with Suites 210, 230, & 260 for a total of 14,730 SF

SUITE 260

3,079 SF AVAILABLE

\*Furniture shown for conceptual purposes

Can combine with Suites 210, 230, & 240 for a total of 14,730 SF

### SECOND FLOOR

14,730 SF AVAILABLE

\*Furniture shown for conceptual purposes