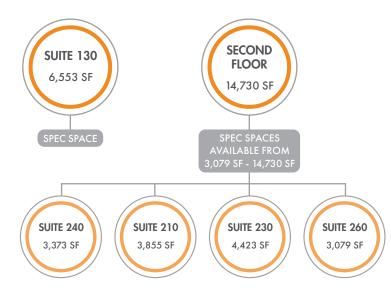

SUITE 130

6,553 SF AVAILABLE

SUITE 210

3,855 SF AVAILABLE

\*Furniture shown for conceptual purposes

Can combine with Suites 230, 240, & 260 for a total of 14,730 SF

### SUITE 230

4,423 SF AVAILABLE

\*Furniture shown for conceptual purposes

Can combine with Suites 210, 240, & 260 for a total of 14,730 SF

SUITE 240

3,373 SF AVAILABLE

\*Furniture shown for conceptual purposes

Can combine with Suites 210, 230, & 260 for a total of 14,730 SF

SUITE 260

3,079 SF AVAILABLE

\*Furniture shown for conceptual purposes

Can combine with Suites 210, 230, & 240 for a total of 14,730 SF

### SECOND FLOOR

14,730 SF AVAILABLE

\*Furniture shown for conceptual purposes