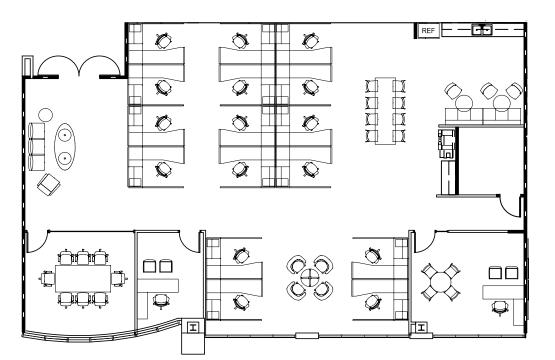

SUITE 210

3,855 SF AVAILABLE

\*Furniture shown for conceptual purposes

Can combine with Suites 230, 240, & 260 for a total of 14,730 SF

### SUITE 230

4,423 SF AVAILABLE

\*Furniture shown for conceptual purposes

Can combine with Suites 210, 240, & 260 for a total of 14,730 SF

SUITE 240

3,373 SF AVAILABLE

\*Furniture shown for conceptual purposes

Can combine with Suites 210, 230, & 260 for a total of 14,730 SF

SUITE 260

3,079 SF AVAILABLE

\*Furniture shown for conceptual purposes

Can combine with Suites 210, 230, & 240 for a total of 14,730 SF

### SECOND FLOOR

14,730 SF AVAILABLE

\*Furniture shown for conceptual purposes