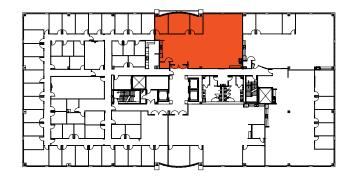

SUITE 210

3,855 SF AVAILABLE

\*Furniture shown for conceptual purposes

Can combine with Suites 230, 240, & 260 for a total of 14,730 SF