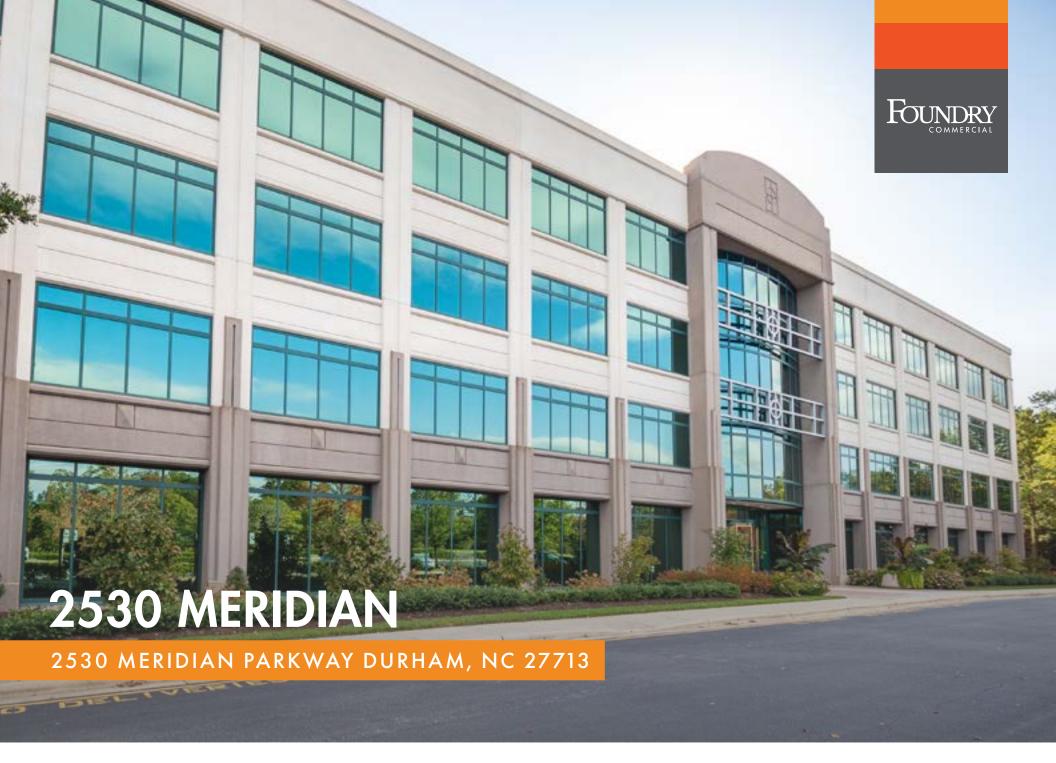

±3,079 - 14,730 SF CLASS A OFFICE SPACE FOR LEASE

### **PROPERTY FEATURES**

- Superior location at intersection of I-40 and Highway 55, providing convenient access to RTP, Downtown Durham, RDU International Airport and numerous amenities
- Campus setting with attractive landscaping, pedestrian trails, a seven-acre lake, and outdoor picnic areas
- Full-service Doubletree Suites Hotel with a restaurant, pool, and fitness center in Meridian
- Dynamic nearby residential growth (1,300 multifamily units and single-family communities)
- Quality retail amenity base (+2.0 MSF) within a 3-mile radius

### **PROPERTY HIGHLIGHTS**

- Renovations complete to include a new Tenant Amenity Lounge
- Attractive, modern lobby and extensive building glass-line with full height exposure
- Efficient, rectangular floor plates at +/- 27,000 SF
- Convenient parking at 4.1/1,000