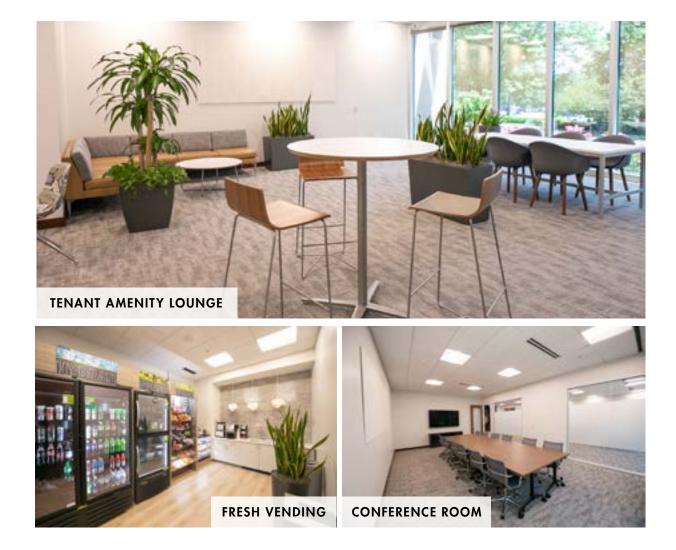

### **PROPERTY HIGHLIGHTS**

- Renovations complete to include a new Tenant Amenity Lounge
- Attractive, modern lobby and extensive building glass-line with full height exposure
- Efficient, rectangular floor plates at +/- 27,000 SF
- Convenient parking at 4.1/1,000

### **TENANT AMENITY LOUNGE**