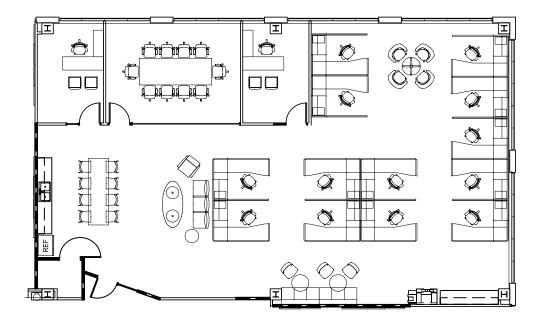

SUITE 210

3,855 SF AVAILABLE

\*Furniture shown for conceptual purposes

Can combine with Suites 230, 240, & 260 for a total of 14,730 SF

### SUITE 230

4,423 SF AVAILABLE

\*Furniture shown for conceptual purposes

Can combine with Suites 210, 240, & 260 for a total of 14,730 SF

SUITE 240

3,373 SF AVAILABLE

\*Furniture shown for conceptual purposes

Can combine with Suites 210, 230, & 260 for a total of 14,730 SF

SUITE 260

3,079 SF AVAILABLE

\*Furniture shown for conceptual purposes

Can combine with Suites 210, 230, & 240 for a total of 14,730 SF

### SECOND FLOOR

14,730 SF AVAILABLE

\*Furniture shown for conceptual purposes