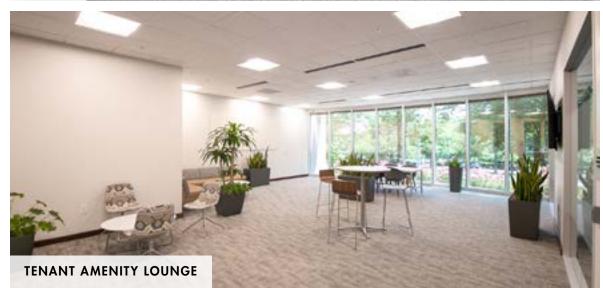

### **PROPERTY HIGHLIGHTS**

- Renovations complete to include a new Tenant Amenity Lounge
- Attractive, modern lobby and extensive building glass-line with full height exposure
- Efficient, rectangular floor plates at +/- 27,000 SF
- Convenient parking at 4.1/1,000

### **TENANT AMENITY LOUNGE**