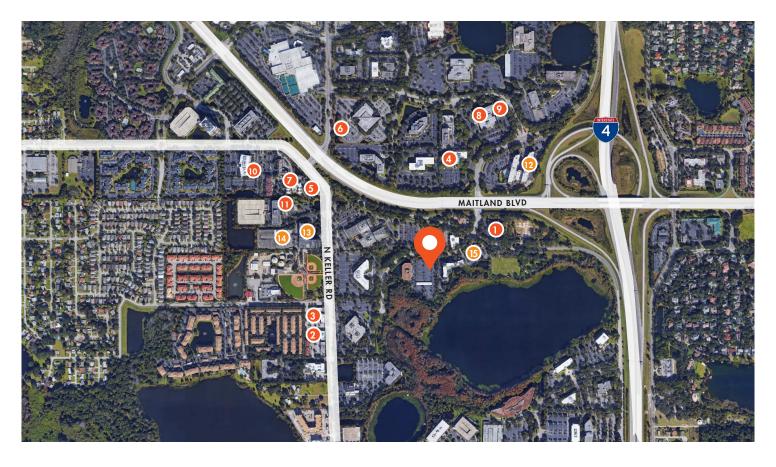

#### **LOCATION**

258 Southhall is located in the heart of Maitland with convenient access to I-4, Maitland Blvd, and Keller Rd. There are plenty of dining and hotel choices near the property, making it convenient for tenants and their clients.

#### **DINING**

- Applebee's
- 2 Curry Bowl
- The Silly Grape
- Wraps Delight Cafe
- 6 Chick Fil A
- 6 Subway
- Wendy's
- 8 Tasty Deli Cafe
- Oreenhouse Cafe
- Nature's Table Cafe
- Unwind Cafe

#### **HOTELS**

- Sheraton Orlando North Hotel
- Extended Stay America
- Courtyard by Marriott
- Homewood Suites by Hilton

FOR MORE INFORMATION, PLEASE CONTACT:

ALEX ROSARIO | 407.540.7713

Partner
Alex.Rosario@foundrycommercial.com
Licensed Real Estate Broker