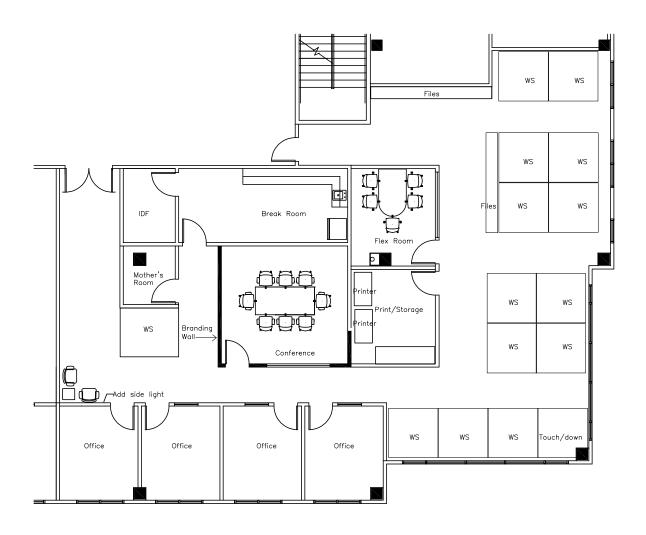

## 3<sup>RD</sup> FLOOR

SUITE 330

10,414 SF AVAILABLE

FOR MORE INFORMATION, PLEASE CONTACT:

ALEX ROSARIO | 407.540.7713

Partner

Alex.Rosario@foundrycommercial.com Licensed Real Estate Broker MARIA LOMBARDI, MSRE | 407.458.5880