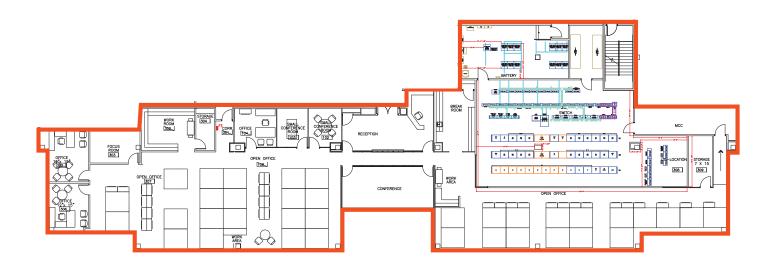

## 3<sup>RD</sup> FLOOR

SUITE 330

10,414 SF AVAILABLE

FOR MORE INFORMATION, PLEASE CONTACT:

ALEX ROSARIO | 407.540.7713

Partner

Alex.Rosario@foundrycommercial.com Licensed Real Estate Broker MARIA LOMBARDI, MSRE | 407.458.5880

Associate

Maria.Lombardi@foundrycommercial.com