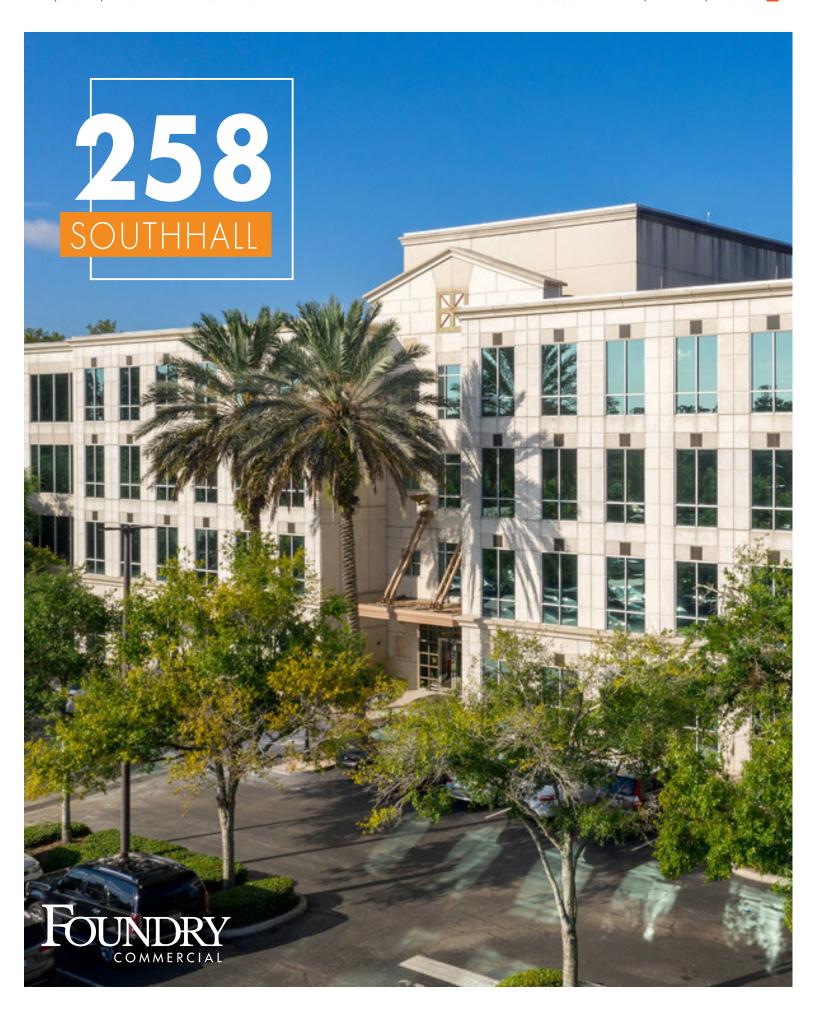

#### **CLASS-A DEVELOPMENT**

Four Story, Class A building consisting of approximately 89,705 SF.

### **PROPERTY FEATURES**

- Parking Ratio: 4.4/1,000 SF; covered parking spaces available
- Located in the heart of Maitland Center
- Numerous restaurants and entertainment options with easy access to Maitland Blvd and S Keller Rd
- Efficient floor plates with a low core factor