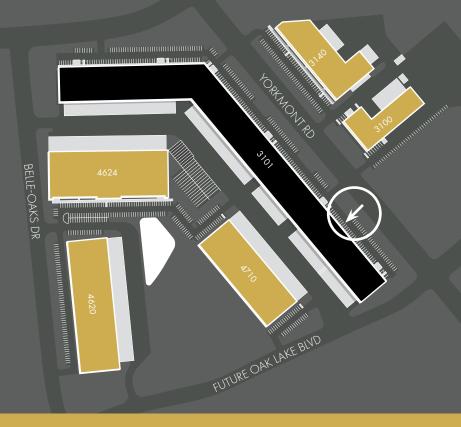

# **CLT LOGISTICS CENTER**

3101 YORKMONT RD SUITE 200

CHARLOTTE, NORTH CAROLINA

17,340 SF AVAILABLE FOR LEASE

# 3101 YORKMONT RD SUITE 200

DOCK HIGH DOOR

DRIVE-IN DOOR

**12,215 SF** WAREHOUSE **5,125 SF** OFFICE

17,340 SF Total

## **SPACE FEATURES**

17,340 SF Total Available

- 12,215 SF Warehouse
- o 5,125 SF Office
- 6 (9' x 10') Dock High Doors
- 2 (12' x 14') Dock High Doors
- 1 (12' x 14') Drive-In Door
- Wet Sprinkler System
- o 18' Clear Height
- F2 Zoning
- 400 Amp Power Service
- Lease Rate: Call for Rate