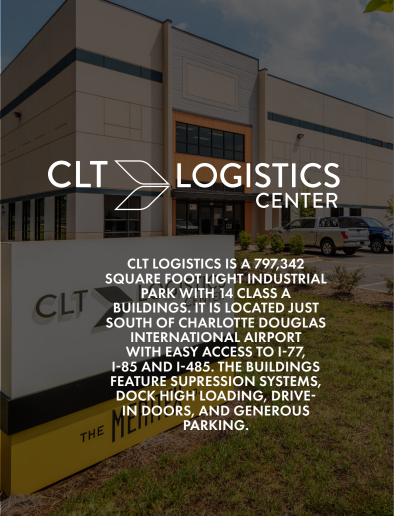

# **CLT LOGISTICS CENTER**

3101 YORKMONT RD SUITE 200

CHARLOTTE, NORTH CAROLINA

17,340 SF AVAILABLE FOR LEASE

#### **OWNERSHIP - THE MERITEX COMPANY**

Meritex is a 107-year-old, family-owned company with a focus on light industrial properties, committed to providing exceptional spaces and service, allowing businesses to focus on their work at hand. Meritex strategically expands within key markets, ensuring that their properties and growth rate are in sync with their tenants' needs and ambitions. And once you're in a Meritex building, you can be assured that an expert local team is on hand when you need them.