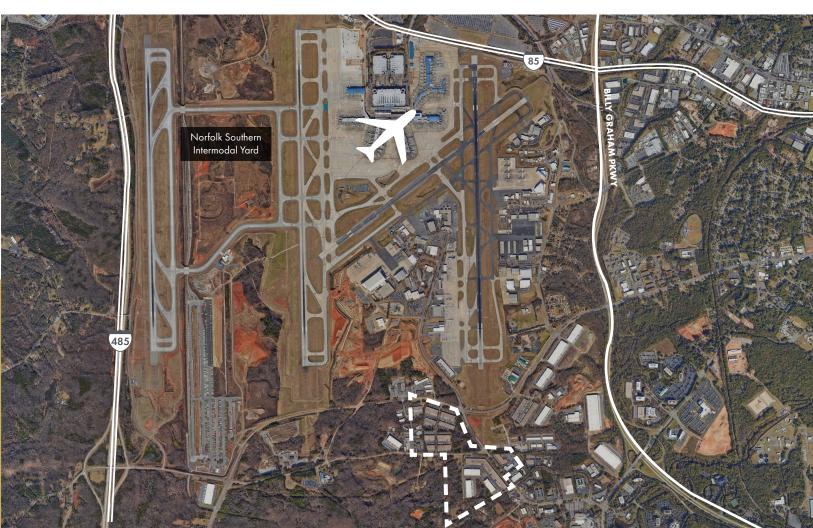

# **CLT LOGISTICS CENTER**

3101 YORKMONT RD SUITE 200

CHARLOTTE, NORTH CAROLINA

17,340 SF AVAILABLE FOR LEASE