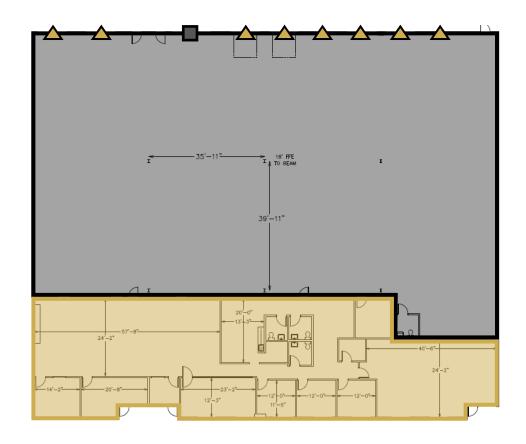

# 3101 YORKMONT RD SUITE 200

DOCK HIGH DOOR

DRIVE-IN DOOR

**12,215 SF** WAREHOUSE **5,125 SF** OFFICE

17,340 SF Total

## **SPACE FEATURES**

17,340 SF Total Available

- 12,215 SF Warehouse
- o 5,125 SF Office
- 6 (9' x 10') Dock High Doors
- 2 (12' x 14') Dock High Doors
- 1 (12' x 14') Drive-In Door
- Wet Sprinkler System
- o 18' Clear Height
- F2 Zoning
- 400 Amp Power Service
- Lease Rate: Call for Rate