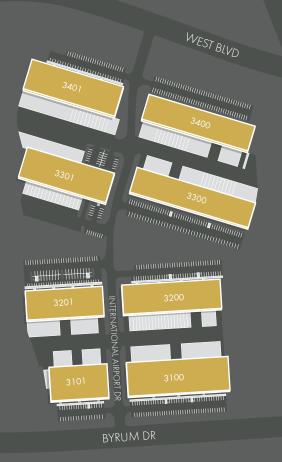

| SUITE NO. | IENANI                      | SF SF   |
|-----------|-----------------------------|---------|
| 3401      | INTERNATIONAL AIRPORT DRIVE | 43,345  |
| 3400      | INTERNATIONAL AIRPORT DRIVE | 42,088  |
| 3301      | INTERNATIONAL AIRPORT DRIVE | 40,920  |
| 3300      | INTERNATIONAL AIRPORT DRIVE | 46,977  |
| 3201      | INTERNATIONAL AIRPORT DRIVE | 31,725  |
| 3200      | INTERNATIONAL AIRPORT DRIVE | 41,146  |
| 3101      | INTERNATIONAL AIRPORT DRIVE | 28,138  |
| 3100      | INTERNATIONAL AIRPORT DRIVE | 50,356  |
| 3140      | YORKMONT RD                 | 43,341  |
| 3100      | YORKMONT RD                 | 22,111  |
| 3101      | YORKMONT RD                 | 192,874 |
|           |                             |         |