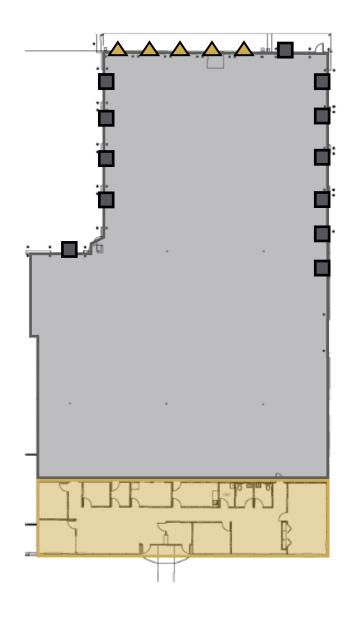

## 3140 YORKMONT RD SUITE 100

**DOCK HIGH DOOR** 

DRIVE-IN DOOR

**15,424 SF** WAREHOUSE **2,914 SF** OFFICE

18,338 SF Total

## **SPACE FEATURES**

18,338 SF Total Available

- o 15,424 SF Warehouse
- o 2,914 SF Office
- o 4 (9' x 10') Dock High Doors with Edge of Dock Leveler
- o 1 (9' x 10') Dock High Door with Pit Leveler
- 7 (12' x 14') Grade Level Drive-In Doors
- 4 (12' x 14') Automatic Grade Level Drive-In Doors

- o 1 (12' x14') Ramped Drive-In Door
- 400 Amp Power Service
- Wet Sprinkler System
- 18' Clear Height
- F1 Zoning