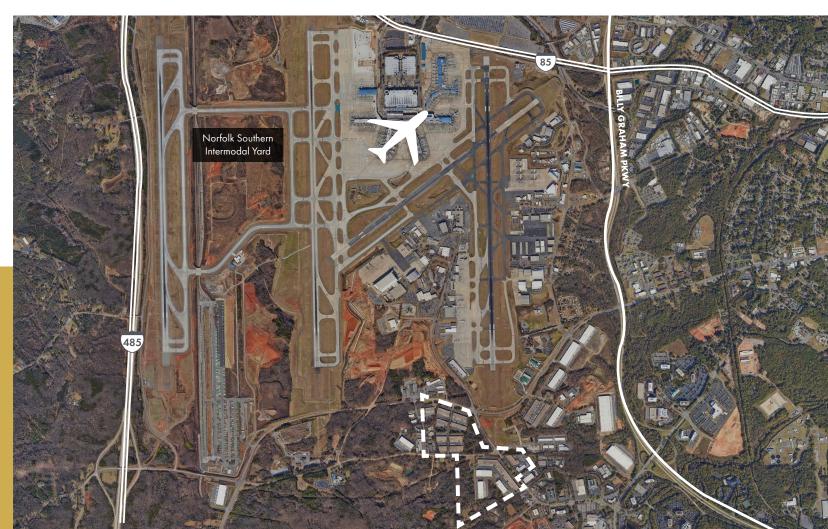

# **CLT LOGISTICS CENTER**

3140 INTERNATIONAL AIRPORT DR SUITE 100

CHARLOTTE, NORTH CAROLINA

18,338 SF AVAILABLE FOR LEASE