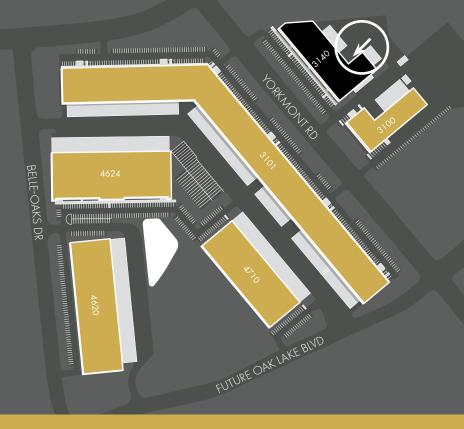

# **CLT LOGISTICS CENTER**

3140 INTERNATIONAL AIRPORT DR SUITE 100

CHARLOTTE, NORTH CAROLINA

18,338 SF AVAILABLE FOR LEASE

## 3140 YORKMONT RD SUITE 100

**DOCK HIGH DOOR** 

DRIVE-IN DOOR

**15,424 SF** WAREHOUSE **2,914 SF** OFFICE

18,338 SF Total

| SUITE NO. | IENANI                      | SF SF   |
|-----------|-----------------------------|---------|
| 3401      | INTERNATIONAL AIRPORT DRIVE | 43,345  |
| 3400      | INTERNATIONAL AIRPORT DRIVE | 42,088  |
| 3301      | INTERNATIONAL AIRPORT DRIVE | 40,920  |
| 3300      | INTERNATIONAL AIRPORT DRIVE | 46,977  |
| 3201      | INTERNATIONAL AIRPORT DRIVE | 31,725  |
| 3200      | INTERNATIONAL AIRPORT DRIVE | 41,146  |
| 3101      | INTERNATIONAL AIRPORT DRIVE | 28,138  |
| 3100      | INTERNATIONAL AIRPORT DRIVE | 50,356  |
| 3140      | YORKMONT RD                 | 43,341  |
| 3100      | YORKMONT RD                 | 22,111  |
| 3101      | YORKMONT RD                 | 192,874 |
|           |                             |         |