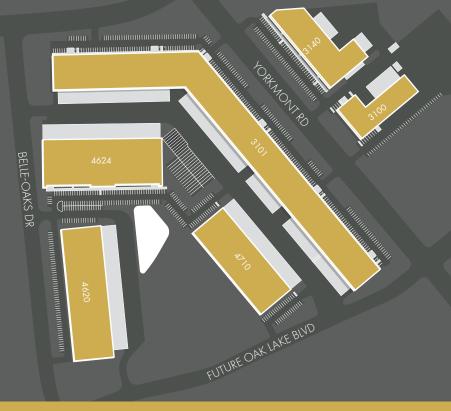

| SUITE NO. | TENANT                      | SF      |
|-----------|-----------------------------|---------|
| 3401      | INTERNATIONAL AIRPORT DRIVE | 43,345  |
| 3400      | INTERNATIONAL AIRPORT DRIVE | 42,088  |
| 3301      | INTERNATIONAL AIRPORT DRIVE | 40,920  |
| 3300      | INTERNATIONAL AIRPORT DRIVE | 46,977  |
| 3201      | INTERNATIONAL AIRPORT DRIVE | 31,725  |
| 3200      | INTERNATIONAL AIRPORT DRIVE | 41,146  |
| 3101      | INTERNATIONAL AIRPORT DRIVE | 28,138  |
| 3100      | INTERNATIONAL AIRPORT DRIVE | 50,356  |
| 3140      | YORKMONT RD                 | 43,341  |
| 3100      | YORKMONT RD                 | 22,111  |
| 3101      | YORKMONT RD                 | 192,874 |