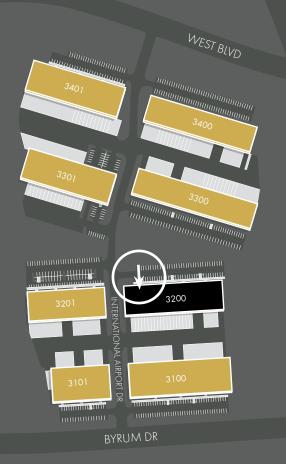

| SUITE NO. | TENANT                      | SF      |
|-----------|-----------------------------|---------|
| 3401      | INTERNATIONAL AIRPORT DRIVE | 43,345  |
| 3400      | INTERNATIONAL AIRPORT DRIVE | 42,088  |
| 3301      | INTERNATIONAL AIRPORT DRIVE | 40,920  |
| 3300      | INTERNATIONAL AIRPORT DRIVE | 46,977  |
| 3201      | INTERNATIONAL AIRPORT DRIVE | 31,725  |
| 3200      | INTERNATIONAL AIRPORT DRIVE | 41,146  |
| 3101      | INTERNATIONAL AIRPORT DRIVE | 28,138  |
| 3100      | INTERNATIONAL AIRPORT DRIVE | 50,356  |
| 3140      | YORKMONT RD                 | 43,341  |
| 3100      | YORKMONT RD                 | 22,111  |
| 3101      | YORKMONT RD                 | 192,874 |