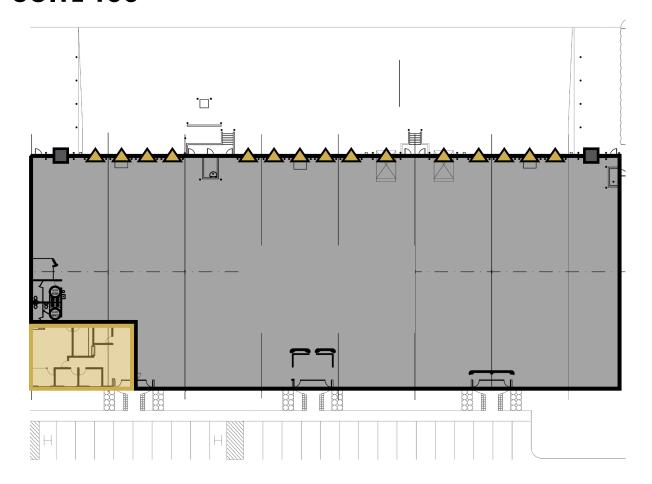

## 3200 INTERNATIONAL AIRPORT DR SUITE 100

**DOCK HIGH DOOR** 

DRIVE-IN DOOR

**28,722 SF** WAREHOUSE **1,792 SF** OFFICE

**30,514 SF Total** 

## **SPACE FEATURES**

30,514 SF Total Available

- o 28,722 SF Warehouse
- 1,792 SF Office
- 15 Dock High Doors (3 with Pit Levelers)
- 2 (12' x 14') Drive-In Doors
- Wet Sprinkler System

- 18' Clear Height
- F2 Zoning
- 400 Amp Power Service
- Lease Rate: Call for Rate