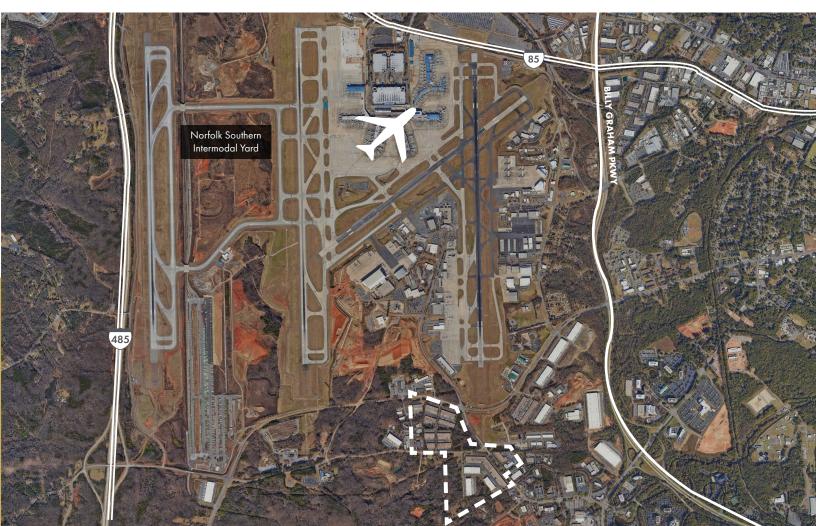

# **CLT LOGISTICS CENTER**

3200 INTERNATIONAL AIRPORT DR SUITE 100

CHARLOTTE, NORTH CAROLINA

30,514 SF AVAILABLE FOR LEASE

#### **OWNERSHIP - THE MERITEX COMPANY**

Meritex is a 107-year-old, family-owned company with a focus on light industrial properties, committed to providing exceptional spaces and service, allowing businesses to focus on their work at hand. Meritex strategically expands within key markets, ensuring that their properties and growth rate are in sync with their tenants' needs and ambitions. And once you're in a Meritex building, you can be assured that an expert local team is on hand when you need them.