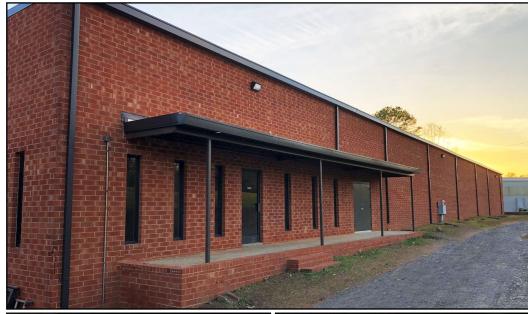

#### **RECENT RENOVATIONS**

NEW 60 MIL WHITE TPO ROOF, NEW GUTTERS & DOWNSPOUTS NEW LED LIGHTING THROUGHOUT WAREHOUSE & OFFICE

| PROPERTY FEATURES |                                                                        |
|-------------------|------------------------------------------------------------------------|
| ADDRESS           | 467-A Interchange Drive (Main Level)                                   |
| AVAILABLE         | 19,380 SF Total with 1,100 SF of Office                                |
| DOCK DOORS        | Three (3) Dock Doors                                                   |
| DRIVE - IN DOORS  | One (1) knock-out panel for a grade level<br>12' x 14' drive - in door |
| CLEAR HEIGHT      | 15' - 7" under bar string joist                                        |
| SPRINKLER SYSTEM  | Wet                                                                    |
| OTHER             | Power and compressed air well distributed                              |