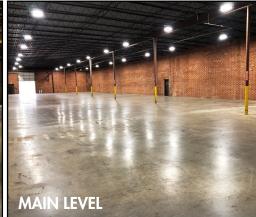

#### **RECENT RENOVATIONS**

NEW 60 MIL WHITE TPO ROOF, NEW GUTTERS & DOWNSPOUTS NEW LED LIGHTING THROUGHOUT WAREHOUSE & OFFICE

| PROPERTY FEATURES |                                                                        |
|-------------------|------------------------------------------------------------------------|
| ADDRESS           | 467-A Interchange Drive (Main Level)                                   |
| AVAILABLE         | 19,380 SF Total with 1,100 SF of Office                                |
| DOCK DOORS        | Three (3) Dock Doors                                                   |
| DRIVE - IN DOORS  | One (1) knock-out panel for a grade level<br>12' x 14' drive - in door |
| CLEAR HEIGHT      | 15' - 7" under bar string joist                                        |
| SPRINKLER SYSTEM  | Wet                                                                    |
| OTHER             | Power and compressed air well distributed                              |