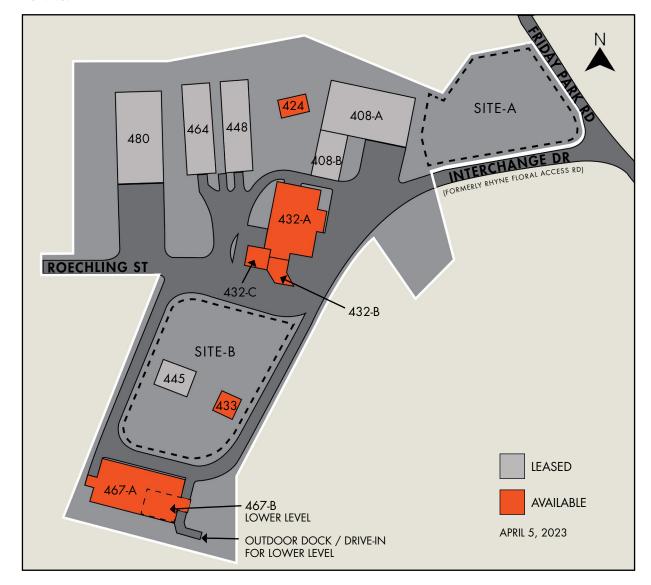

### SITE PLAN

ZONING: I-2

| BUILDING     | STATUS          | SF     |
|--------------|-----------------|--------|
| 408-A        | LEASED 20,9     |        |
| 408-B        | LEASED 6,000    |        |
| 448          | LEASED 12,00    |        |
| 432-В        | AVAILABLE 1,600 |        |
| 432-BB       | AVAILABLE 75    |        |
| 432-C        | AVAILABLE       | 2,575  |
| 464          | LEASED          | 12,000 |
| 467-A        | AVAILABLE       | 19,380 |
| 467-В        | AVAILABLE       | 4,800  |
| 480          | LEASED          | 20,000 |
|              |                 |        |
| COVERED SHED | STATUS          | SF     |
| 424          | AVAILABLE       | 3,000  |
| 433          | AVAILABLE       | 2,500  |
| 445          | LEASED          | 4,500  |

| BUILT TO SUIT | STATUS    | NOTES                                 |
|---------------|-----------|---------------------------------------|
| 432-A         | AVAILABLE | Existing Concrete Slab:<br>±17,000 SF |
| SITE-A        | AVAILABLE | Land: ±1 AC.                          |
| SITE-B        | AVAILABLE | Land: ±1 AC.                          |