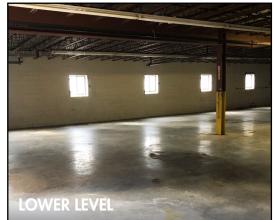

| PROPERTY FEATURES |                                                               |
|-------------------|---------------------------------------------------------------|
| ADDRESS           | 467-B Interchange Drive (Lower Level)                         |
| AVAILABLE         | 4,800 SF Total                                                |
| DOCK HIGH DOORS   | One (1) via outside dock platform that leads to drive-in door |
| DRIVE - IN DOORS  | One (8' - 0" wide x 9' - 2" tall)                             |
| CLEAR HEIGHT      | 9' - 9" under bar string joist                                |
| WINDOWS           | On south wall                                                 |
| SPRINKLER SYSTEM  | Wet                                                           |
|                   |                                                               |