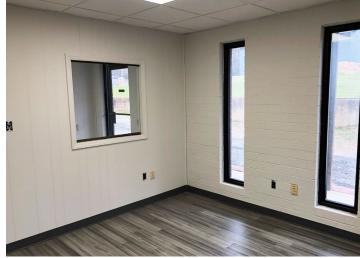

| PROPERTY FEATURES |                                                               |
|-------------------|---------------------------------------------------------------|
| ADDRESS           | 467-B Interchange Drive (Lower Level)                         |
| AVAILABLE         | 4,800 SF Total                                                |
| DOCK HIGH DOORS   | One (1) via outside dock platform that leads to drive-in door |
| DRIVE - IN DOORS  | One (8' - 0" wide x 9' - 2" tall)                             |
| CLEAR HEIGHT      | 9' - 9" under bar string joist                                |
| WINDOWS           | On south wall                                                 |
| SPRINKLER SYSTEM  | Wet                                                           |
|                   |                                                               |