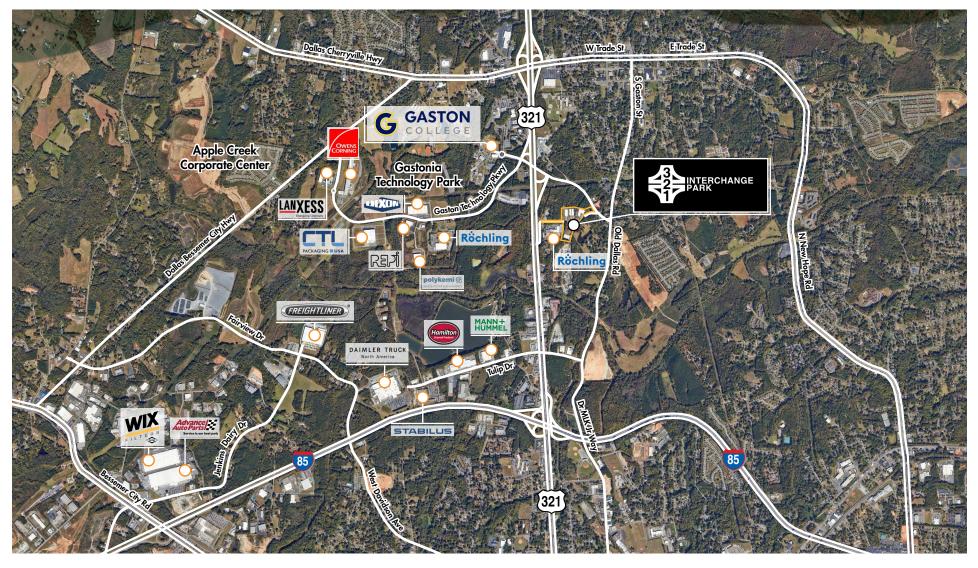

467 INTERCHANGE DRIVE, DALLAS, NC 28034

±19,380 SF MAIN BLDG WITH OR WITHOUT 4,800 SF LOWER LEVEL