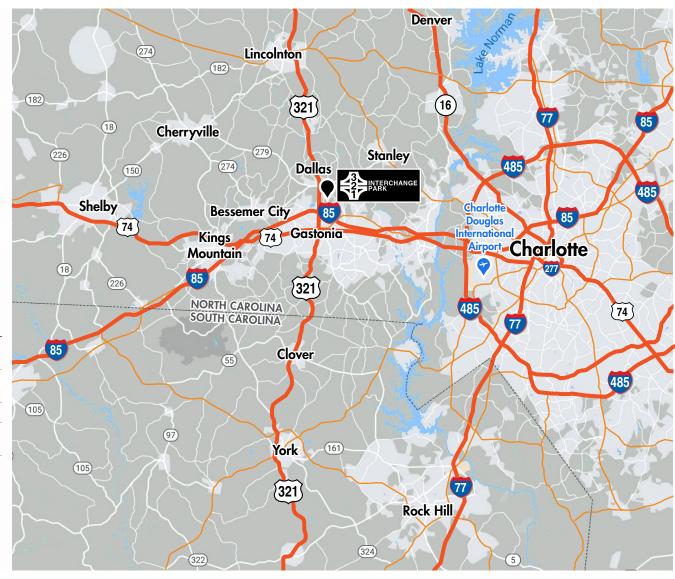

# DRIVE TIMES FROM 321 INTERCHANGE PARK

| DESTINATION                                | TIME       | DISTANCE   |
|--------------------------------------------|------------|------------|
| I-85                                       | 5 minutes  | 2.2 miles  |
| Kings Mountain, NC                         | 14 minutes | 11.7 miles |
| Lincolnton, NC                             | 18 minutes | 13.1 miles |
| I-485                                      | 19 minutes | 14.6 miles |
| Charlotte Douglas<br>International Airport | 21 minutes | 17.5 miles |