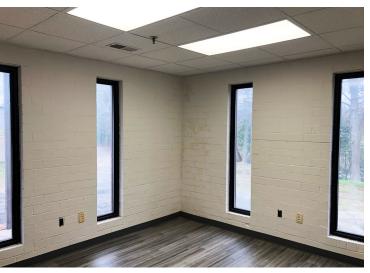

| PROPERTY FEATURES |                                                               |
|-------------------|---------------------------------------------------------------|
| ADDRESS           | 467-B Interchange Drive (Lower Level)                         |
| AVAILABLE         | 4,800 SF Total                                                |
| DOCK HIGH DOORS   | One (1) via outside dock platform that leads to drive-in door |
| DRIVE - IN DOORS  | One (8' - 0" wide x 9' - 2" tall)                             |
| CLEAR HEIGHT      | 9' - 9" under bar string joist                                |
| WINDOWS           | On south wall                                                 |
| SPRINKLER SYSTEM  | Wet                                                           |
|                   |                                                               |