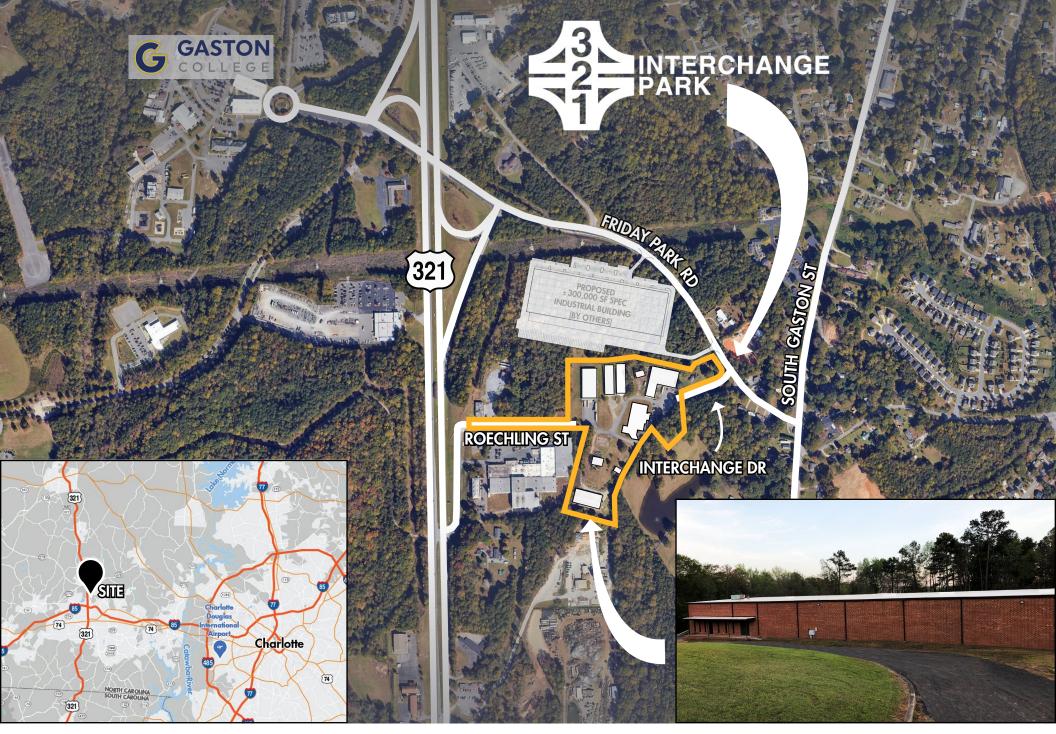

467 INTERCHANGE DRIVE, DALLAS, NC 28034

±19,380 SF MAIN BLDG WITH OR WITHOUT 4,800 SF LOWER LEVEL

# DRIVE TIMES FROM 321 INTERCHANGE PARK

| DESTINATION                                | TIME       | DISTANCE   |
|--------------------------------------------|------------|------------|
| I-85                                       | 5 minutes  | 2.2 miles  |
| Kings Mountain, NC                         | 14 minutes | 11.7 miles |
| Lincolnton, NC                             | 18 minutes | 13.1 miles |
| I-485                                      | 19 minutes | 14.6 miles |
| Charlotte Douglas<br>International Airport | 21 minutes | 17.5 miles |