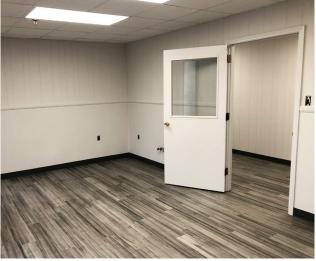

#### **RECENT RENOVATIONS**

NEW 60 MIL WHITE TPO ROOF, NEW GUTTERS & DOWNSPOUTS NEW LED LIGHTING THROUGHOUT WAREHOUSE & OFFICE

| PROPERTY FEATURES |                                                                        |
|-------------------|------------------------------------------------------------------------|
| ADDRESS           | 467-A Interchange Drive (Main Level)                                   |
| AVAILABLE         | 19,380 SF Total with 1,100 SF of Office                                |
| DOCK DOORS        | Three (3) Dock Doors                                                   |
| DRIVE - IN DOORS  | One (1) knock-out panel for a grade level<br>12' x 14' drive - in door |
| CLEAR HEIGHT      | 15' - 7" under bar string joist                                        |
| SPRINKLER SYSTEM  | Wet                                                                    |
| OTHER             | Power and compressed air well distributed                              |