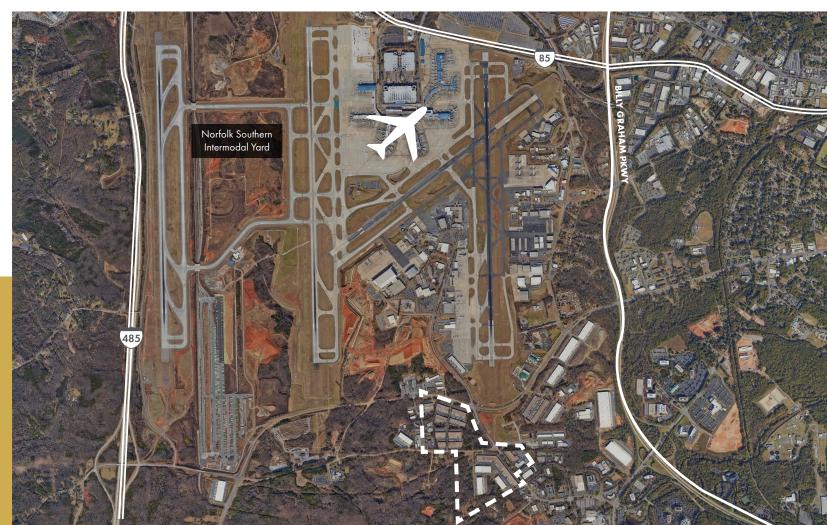

# **CLT LOGISTICS CENTER**

3300 INTERNATIONAL AIRPORT DR SUITE 1100

CHARLOTTE, NORTH CAROLINA

7,716 SF AVAILABLE FOR LEASE

| SUITE NO. | TENANT                      | SF      |
|-----------|-----------------------------|---------|
| 3401      | INTERNATIONAL AIRPORT DRIVE | 43,345  |
| 3400      | INTERNATIONAL AIRPORT DRIVE | 42,088  |
| 3301      | INTERNATIONAL AIRPORT DRIVE | 40,920  |
| 3300      | INTERNATIONAL AIRPORT DRIVE | 46,977  |
| 3201      | INTERNATIONAL AIRPORT DRIVE | 31,725  |
| 3200      | INTERNATIONAL AIRPORT DRIVE | 41,146  |
| 3101      | INTERNATIONAL AIRPORT DRIVE | 28,138  |
| 3100      | INTERNATIONAL AIRPORT DRIVE | 50,356  |
| 3140      | YORKMONT RD                 | 43,341  |
| 3100      | YORKMONT RD                 | 22,111  |
| 3101      | YORKMONT RD                 | 192,874 |