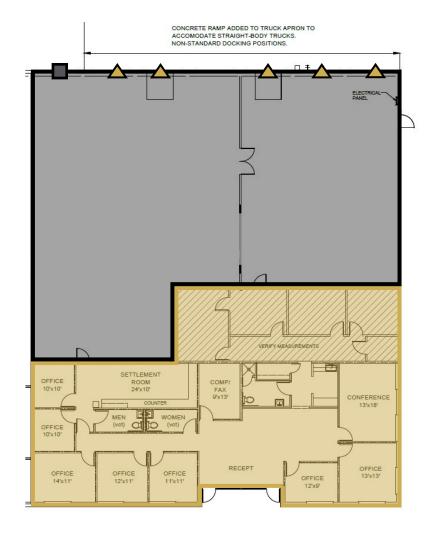

## 3300 INTERNATIONAL AIRPORT DR SUITE 1100

DOCK HIGH DOOR

DRIVE-IN DOOR

**4,049 SF** WAREHOUSE **3,667 SF** OFFICE

7,716 SF Total

## **SPACE FEATURES**

7,716 SF Total Available

- 4,049 SF Warehouse
- 3,667 SF Office
- 5 Dock High Doors
- o 1 Drive-In Door
- Wet Sprinkler System
- 18' Clear Height
- I-2 Zoning
- T-5 Lighting

- Partially Conditioned Warehouse
- Fenced Truck Court / Outside Storage Area