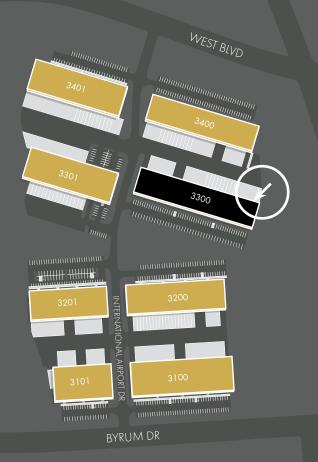

| SUITE NO. | TENANT                      | SF      |
|-----------|-----------------------------|---------|
| 3401      | INTERNATIONAL AIRPORT DRIVE | 43,345  |
| 3400      | INTERNATIONAL AIRPORT DRIVE | 42,088  |
| 3301      | INTERNATIONAL AIRPORT DRIVE | 40,920  |
| 3300      | INTERNATIONAL AIRPORT DRIVE | 46,977  |
| 3201      | INTERNATIONAL AIRPORT DRIVE | 31,725  |
| 3200      | INTERNATIONAL AIRPORT DRIVE | 41,146  |
| 3101      | INTERNATIONAL AIRPORT DRIVE | 28,138  |
| 3100      | INTERNATIONAL AIRPORT DRIVE | 50,356  |
| 3140      | YORKMONT RD                 | 43,341  |
| 3100      | YORKMONT RD                 | 22,111  |
| 3101      | YORKMONT RD                 | 192,874 |