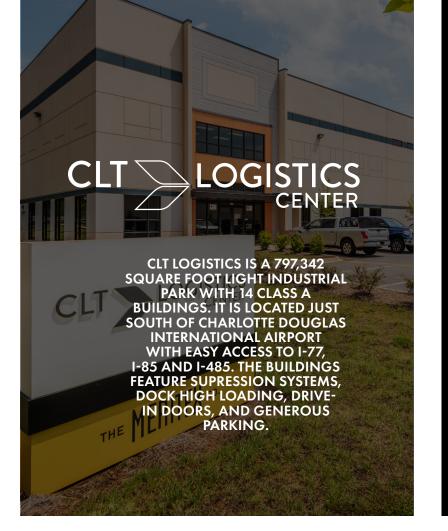

# **CLT LOGISTICS CENTER**

3300 INTERNATIONAL AIRPORT DR SUITE 1100

CHARLOTTE, NORTH CAROLINA

7,716 SF AVAILABLE FOR LEASE

## **SPACE FEATURES**

7,716 SF Total Available

- 4,049 SF Warehouse
- 3,667 SF Office
- 5 Dock High Doors
- o 1 Drive-In Door
- Wet Sprinkler System
- 18' Clear Height
- I-2 Zoning
- T-5 Lighting

- Partially Conditioned Warehouse
- Fenced Truck Court / Outside Storage Area

| SUITE NO. | TENANT                      | SF      |
|-----------|-----------------------------|---------|
| 3401      | INTERNATIONAL AIRPORT DRIVE | 43,345  |
| 3400      | INTERNATIONAL AIRPORT DRIVE | 42,088  |
| 3301      | INTERNATIONAL AIRPORT DRIVE | 40,920  |
| 3300      | INTERNATIONAL AIRPORT DRIVE | 46,977  |
| 3201      | INTERNATIONAL AIRPORT DRIVE | 31,725  |
| 3200      | INTERNATIONAL AIRPORT DRIVE | 41,146  |
| 3101      | INTERNATIONAL AIRPORT DRIVE | 28,138  |
| 3100      | INTERNATIONAL AIRPORT DRIVE | 50,356  |
| 3140      | YORKMONT RD                 | 43,341  |
| 3100      | YORKMONT RD                 | 22,111  |
| 3101      | YORKMONT RD                 | 192,874 |