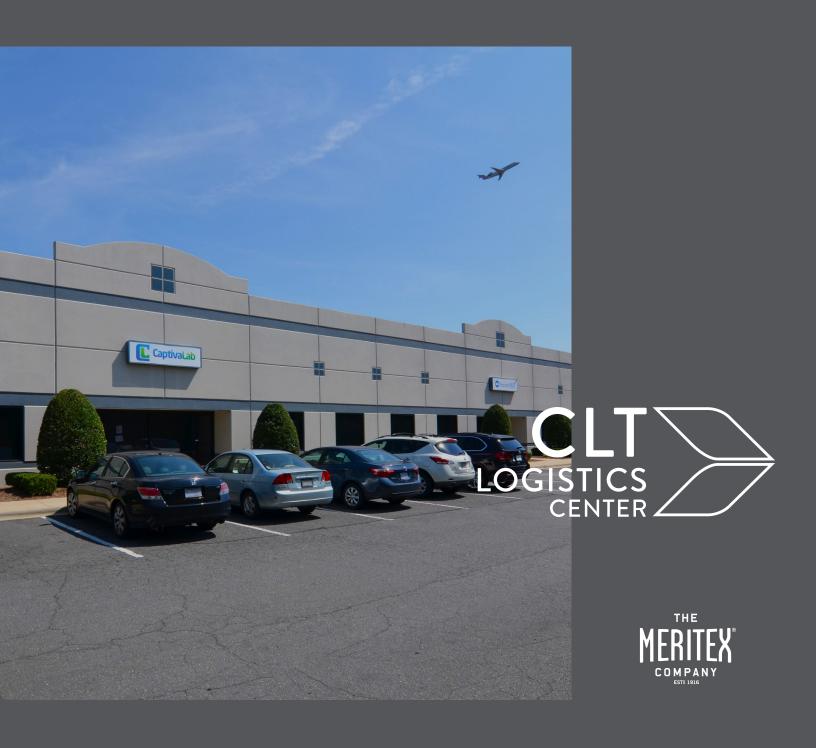

# **CLT LOGISTICS CENTER**

3300 INTERNATIONAL AIRPORT DR SUITE 1100

CHARLOTTE, NORTH CAROLINA

7,716 SF AVAILABLE FOR LEASE

## **SPACE FEATURES**

7,716 SF Total Available

- 4,049 SF Warehouse
- 3,667 SF Office
- 5 Dock High Doors
- o 1 Drive-In Door
- Wet Sprinkler System
- 18' Clear Height
- I-2 Zoning
- T-5 Lighting

- Partially Conditioned Warehouse
- Fenced Truck Court / Outside Storage Area