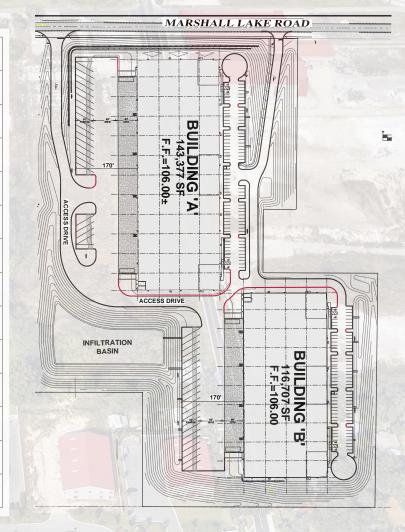

# **PLANS**

FOR MORE INFORMATION, PLEASE CONTACT:

JUSTIN RUBY, SIOR, CCIM | 407.540.7727

Justin.Ruby@foundrycommercial.com Licensed Real Estate Broker JOEY WOODMAN | 407.748.5888

Joey.Woodman@foundrycommercial.com Licensed Real Estate Broker TRAVIS HAMMOND | 407.401.1707

# **BUILDING SPECIFICATIONS**

|                    | BUILDING A                | BUILDING B                |
|--------------------|---------------------------|---------------------------|
| TOTAL SF:          | 34,500 - 143,377 SF       | 34,500 - 116,707 SF       |
| DELIVERY:          | Q4 2023                   | Q4 2023                   |
| BUILDING TYPE:     | REAR LOAD                 | REAR LOAD                 |
| CLEAR:             | 32'                       | 32'                       |
| PARKING:           | 95                        | 77                        |
| TRAILER PARKING:   | 19                        | 21                        |
| CONSTRUCTION TYPE: | TILT-WALL CONCRETE        | TILT-WALL CONCRETE        |
| ROOF TYPE:         | 45 MIL TPO                | 45 MIL TPO                |
| DOCK HIGH DOORS:   | 36                        | 24                        |
| DRIVE IN DOORS     | 2                         | 2                         |
| BUILDING DEPTH:    | 226' BUILDING DEPTH       | 230' BUILDING DEPTH       |
| TRUCK COURT DEPTH: | 170' TRUCK COURT          | 170' TRUCK COURT          |
| COLUMN SPACING     | 55' X 54' W 60' SPEED BAY | 56' X 52' W 60' SPEED BAY |