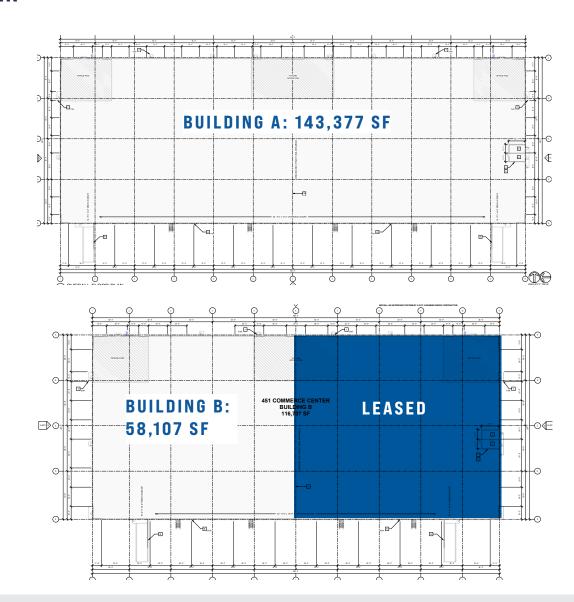

# **PLANS**

FOR MORE INFORMATION, PLEASE CONTACT:

JUSTIN RUBY, SIOR, CCIM | 407.540.7727

Justin.Ruby@foundrycommercial.com Licensed Real Estate Broker JOEY WOODMAN | 407.748.5888

Joey.Woodman@foundrycommercial.com Licensed Real Estate Broker TRAVIS HAMMOND | 407.401.1707

# **BUILDING SPECIFICATIONS**

|                    | BUILDING A                | BUILDING B                |
|--------------------|---------------------------|---------------------------|
| TOTAL SF:          | 34,500 - 143,377 SF       | 34,500 - 116,707 SF       |
| DELIVERY:          | Q4 2023                   | Q4 2023                   |
| BUILDING TYPE:     | REAR LOAD                 | REAR LOAD                 |
| CLEAR:             | 32'                       | 32'                       |
| PARKING:           | 95                        | 77                        |
| TRAILER PARKING:   | 19                        | 21                        |
| CONSTRUCTION TYPE: | TILT-WALL CONCRETE        | TILT-WALL CONCRETE        |
| ROOF TYPE:         | 45 MIL TPO                | 45 MIL TPO                |
| DOCK HIGH DOORS:   | 36                        | 24                        |
| DRIVE IN DOORS     | 2                         | 2                         |
| BUILDING DEPTH:    | 226' BUILDING DEPTH       | 230' BUILDING DEPTH       |
| TRUCK COURT DEPTH: | 170' TRUCK COURT          | 170' TRUCK COURT          |
| COLUMN SPACING     | 55' X 54' W 60' SPEED BAY | 56' X 52' W 60' SPEED BAY |