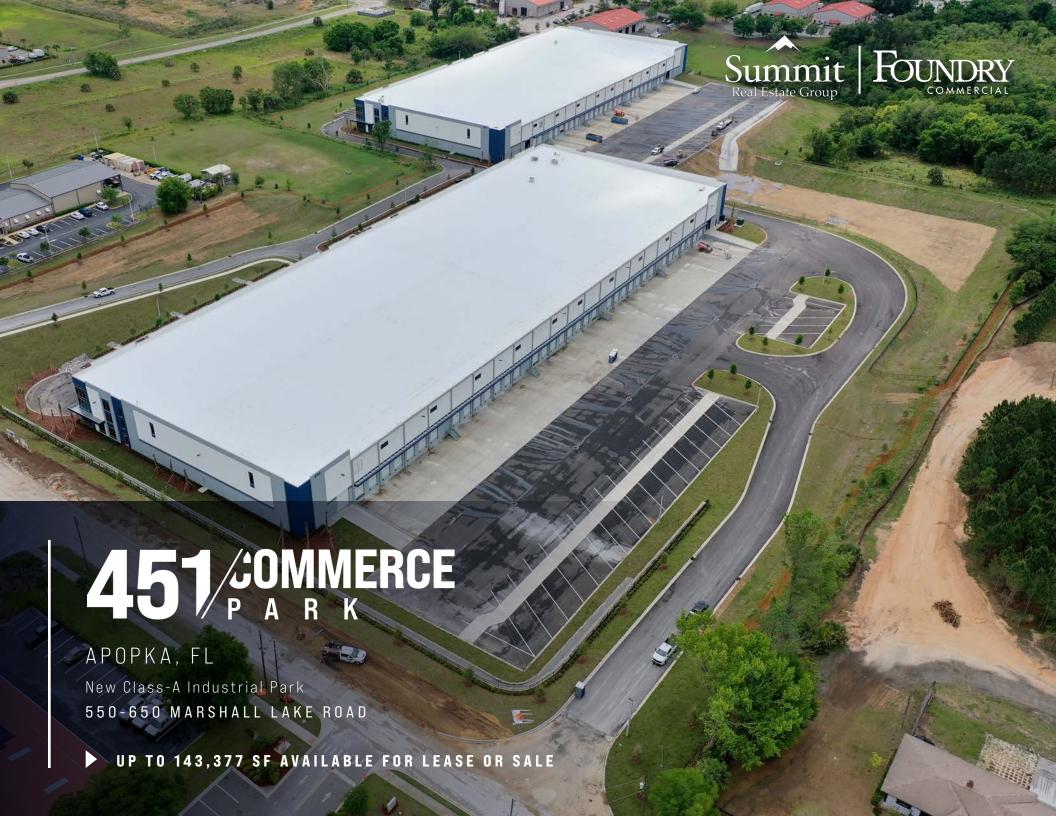

APOPKA, FL
451 COMMERCE PARK



#### FOR MORE INFORMATION, PLEASE CONTACT:

JUSTIN RUBY, SIOR, CCIM | 407.540.7727

Justin.Ruby@foundrycommercial.com Licensed Real Estate Broker

#### JOEY WOODMAN | 407.748.5888

Joey.Woodman@foundrycommercial.com Licensed Real Estate Broker

#### TRAVIS HAMMOND | 407.401.1707

Travis.Hammond@foundrycommercial.com
Licensed Real Estate Broker





## **451 COMMERCE PARK**

# **BUILDING SPECIFICATIONS**

|                    | BUILDING A                | BUILDING B                |
|--------------------|---------------------------|---------------------------|
| TOTAL SF:          | 34,500 - 143,377 SF       | 34,500 - 116,707 SF       |
| DELIVERY:          | Q4 2023                   | Q4 2023                   |
| BUILDING TYPE:     | REAR LOAD