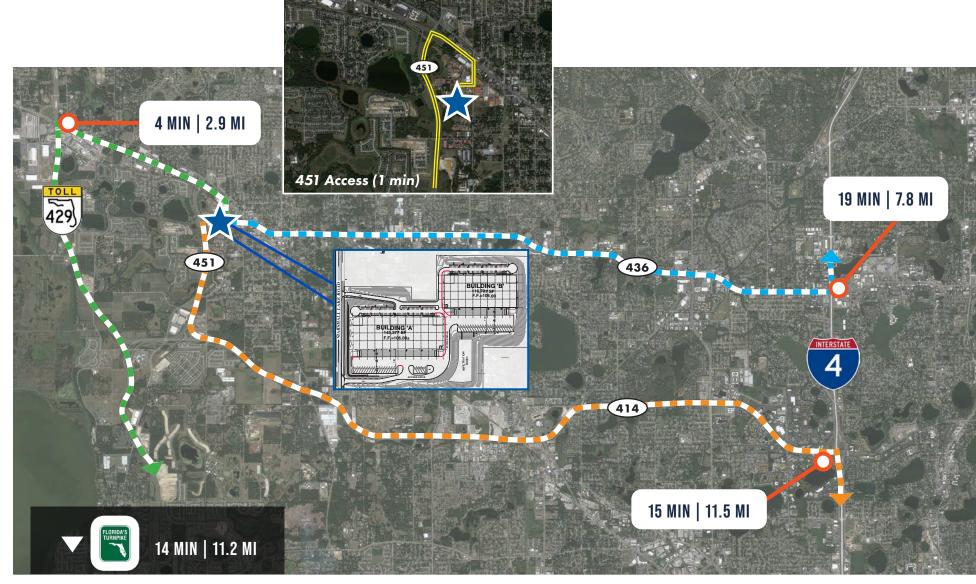

APOPKA, FL
451 COMMERCE PARK



#### FOR MORE INFORMATION, PLEASE CONTACT:

JUSTIN RUBY, SIOR, CCIM | 407.540.7727

Justin.Ruby@foundrycommercial.com Licensed Real Estate Broker

#### JOEY WOODMAN | 407.748.5888

Joey.Woodman@foundrycommercial.com Licensed Real Estate Broker

#### TRAVIS HAMMOND | 407.401.1707

Travis.Hammond@foundrycommercial.com
Licensed Real Estate Broker





## **451 COMMERCE PARK**

# **BUILDING SPECIFICATIONS**

|                    | BUILDING A                | BUILDING B                |
|--------------------|---------------------------|---------------------------|
| TOTAL SF:          | 34,500 - 143,377 SF       | 34,500 - 116,707 SF       |
| DELIVERY:          | Q4 2023                   | Q4 2023                   |
| BUILDING TYPE:     | REAR LOAD                 | REAR LOAD