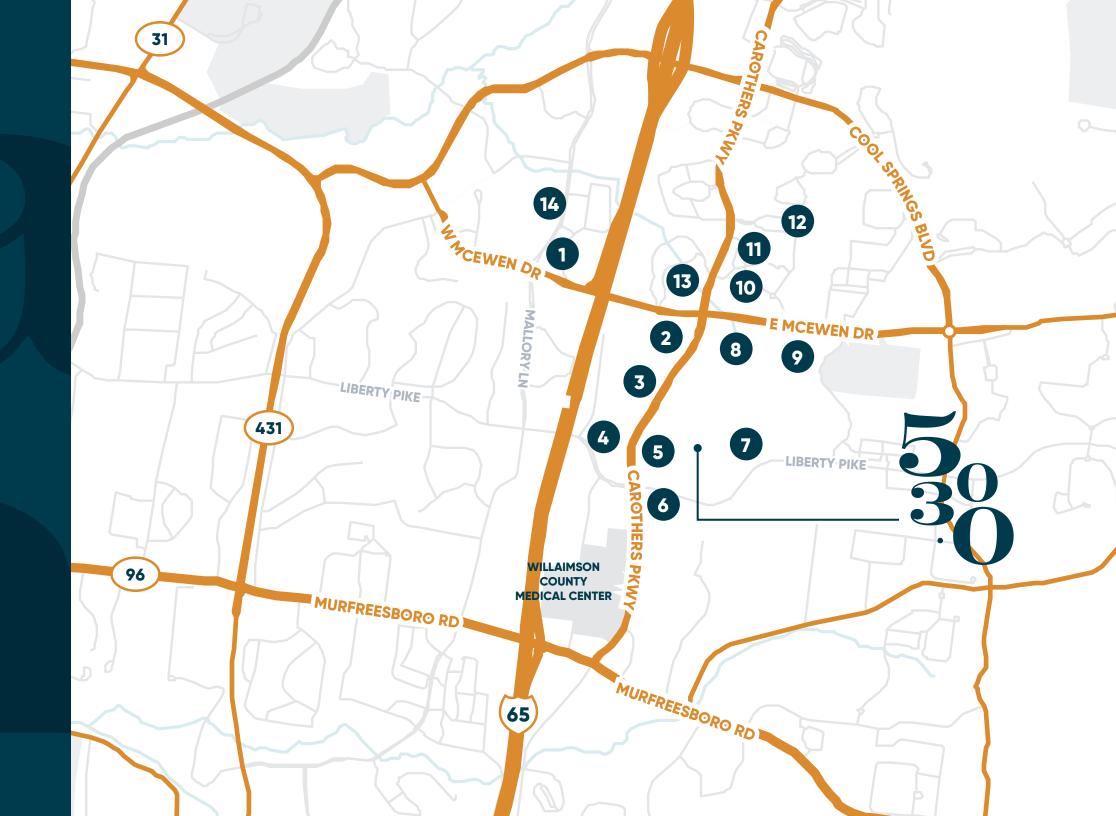

### nearby developments

- 01 MCEWEN AT MALLORY
- 02 AUREUM
- 03 GOLDBERG COS. PROJECT
- **04 CAROTHERS CROSSINGS WEST**
- **05 CAROTHERS CROSSINGS EAST**
- 06 PEAK 10 DATA CENTER
- 07 MOSBY COOL SPRINGS
- 08 OVATION
- 09 MARS PET CARE
- 10 BIGBY
- 11 CADENCE COOL SPRINGS
- 12 ONE GREENWAY CENTRE
- 13 FRANKLIN GREEN
- 14 MALLORY GREEN