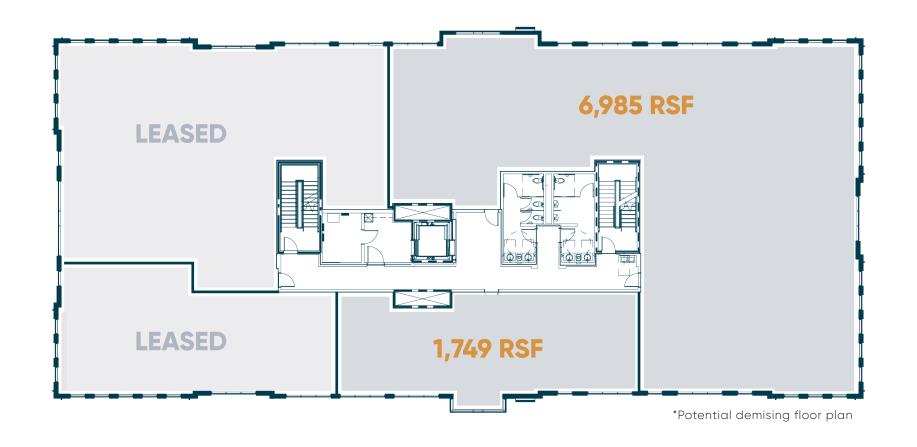

**SPACE AVAILABLE** 

1,749 - 8,734 SF

FLOOR PLATE

14,097 SF

LEASE STRUCTURE

NNN

**BRAND NEW CONSTRUCTION DELIVERED** 

December 2021

# 2ND FLOOR 1,749-8,734 SF

METRO AREA FOR TOP CITIES
AMERICANS ARE MOVING TO
(REALTOR.COM)

#1

COST OF LIVING LESS THAN NATIONAL AVERAGE. RANKS AMONG LOWEST FOR COST OF LIVING

3.3%

**FASTEST GROWING MSA** 

#4