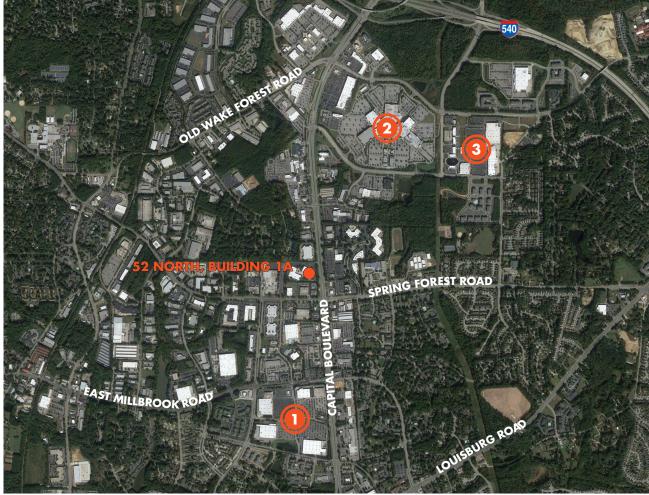

#### **LOCATION & NEARBY AMENITIES**

- Excellent visibility along Capital Blvd
- Building signage opportunity
- Prime location for office, flex, or retail tenants
- Close proximity to shops, retail, and restaurants

#### **NEARBY AMENITIES**

#### **CAPITAL CROSSING**

1.5 MILES

Lowe's Home Improvement

PetSmart

Chick-fil-A

Steak 'n Shake

Staples

Sam's Club

#### TRIANGLE TOWN CENTER

3 MILES

Chili's Macy's Dillard's Moe's

Starbucks Belk

Saks Fifth Avenue Subway

Burger King Macaroni Grill

Arby's Loft

Dick's Sporting Goods

# **POYNER PLACE**

3.5 MILES

**CVS** Applebee's Target Old Navy

Starbucks Five Below

FOR MORE INFORMATION, PLEASE CONTACT:

PATRICK BLACKLEY | 919.274.9323 Senior Vice President

patrick.blackley@foundrycommercial.com