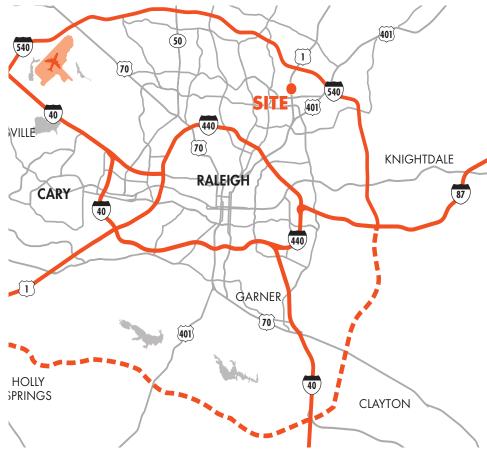

#### **LOCATION & NEARBY AMENITIES**

- Excellent visibility along Capital Blvd
- Building signage opportunity
- Prime location for office, flex, or retail tenants
- Close proximity to shops, retail, and restaurants

#### **NEARBY AMENITIES**