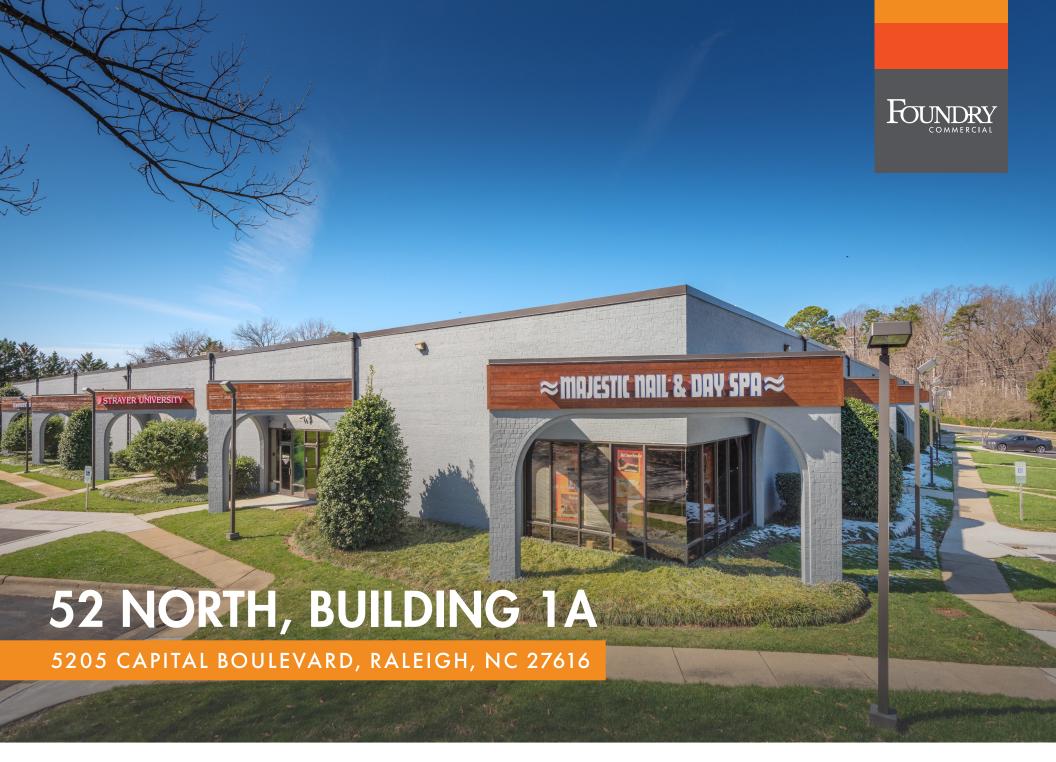

±2,340 - 5,239 SF OFFICE/FLEX/RETAIL SPACE FOR LEASE

| BUILDING FEATURES |                                           |
|-------------------|-------------------------------------------|
| PROPERTY TYPE     | Flex                                      |
| LOCATION          | 5205 Capital Boulevard, Raleigh, NC 27616 |
| BUILDING SIZE     | 50,536 SF                                 |
| FLOORS            | One (1)                                   |
| LEASE RATE        | \$17.50 NNN                               |
| TICAM             | \$4.00/SF                                 |
| PARKING           | 3.2/1,000 SF                              |
| LOADING DOCKS     | Multiple dock-high doors                  |
| CLEAR HEIGHT      | 18'                                       |