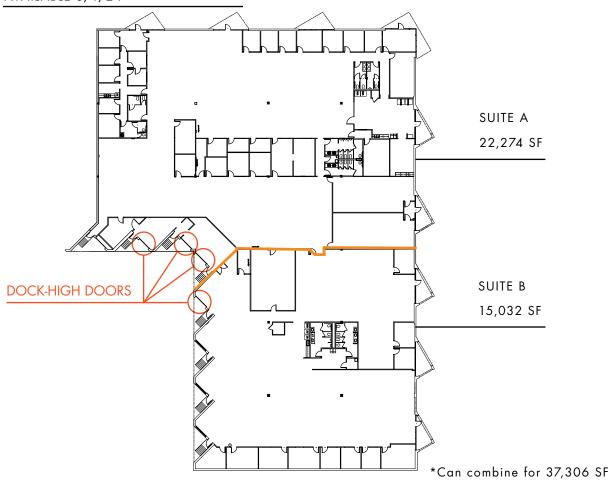

JANE DOGGETT, CCIM | 919.625.8828 Market Leader

jane.doggett@foundrycommercial.com

SUITE 5265A - 22,274 SF\*

SUITE 5265B - 15,032 SF\*

## AVAILABLE 5/1/24

FOR MORE INFORMATION, PLEASE CONTACT:

PATRICK BLACKLEY | **919.274.9323** Senior Vice President patrick.blackley@foundrycommercial.com JANE DOGGETT, CCIM | **919.625.8828**Market Leader
jane.doggett@foundrycommercial.com