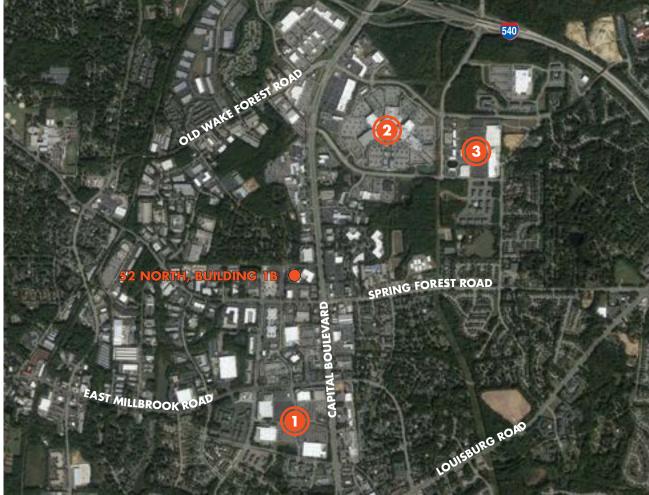

#### **LOCATION & NEARBY AMENITIES**

- Building signage opportunity
- Prime location for warehouse or flex tenants
- Close proximity to shops, retail, and restaurants

\*Entire Building Available at 50,663 SF

#### **CAPITAL CROSSING**

1.5 MILES

Lowe's Home Improvement

**PetSmart** 

Chick-fil-A

Steak 'n Shake

Staples

Sam's Club

#### TRIANGLE TOWN CENTER

3 MILES

Chili's Macy's Dillard's Moe's Starbucks Belk

Saks Fifth Avenue Subway

Burger King Macaroni Grill

Loft Arby's

Dick's Sporting Goods

# **POYNER PLACE**

3.5 MILES

**CVS** Applebee's Target Old Navy

Starbucks Five Below

FOR MORE INFORMATION, PLEASE CONTACT:

PATRICK BLACKLEY | 919.274.9323 Senior Vice President

patrick.blackley@foundrycommercial.com