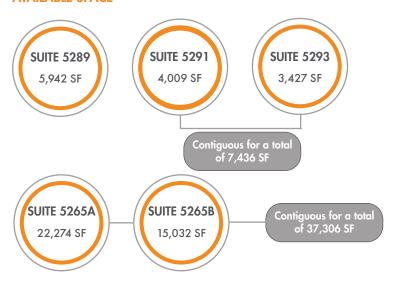

#### **AVAILABLE SPACE\***

JANE DOGGETT, CCIM | 919.625.8828

Market Leader

jane.doggett@foundrycommercial.com

JOHN KELLY, SIOR | 919.987.1005

Principal, Brokerage Services john.kelly@foundrycommercial.com

**SUITE 5289** 

±5,942 SF AVAILABLE 3/1/24

**SUITES 5291** 

±4,009 SF AVAILABLE NOW

DOCK-HIGH DOOR

FOR MORE INFORMATION, PLEASE CONTACT:

PATRICK BLACKLEY | 919.274.9323 Senior Vice President

patrick.blackley@foundrycommercial.com

JANE DOGGETT, CCIM | 919.625.8828 Market Leader

jane.doggett@foundrycommercial.com

**SUITES 5293** 

±3,427 AVAILABLE NOW

DOCK-HIGH DOOR

FOR MORE INFORMATION, PLEASE CONTACT:

PATRICK BLACKLEY | 919.274.9323 Senior Vice President

patrick.blackley@foundrycommercial.com

JANE DOGGETT, CCIM | 919.625.8828 Market Leader

jane.doggett@foundrycommercial.com

SUITES 5291, 5293

±7,436 SF

FOR MORE INFORMATION, PLEASE CONTACT:

PATRICK BLACKLEY | 919.274.9323 Senior Vice President

patrick.blackley @foundry commercial.com

JANE DOGGETT, CCIM | 919.625.8828 Market Leader

jane.doggett@foundrycommercial.com

SUITE 5265A - 22,274 SF\*

SUITE 5265B - 15,032 SF\*