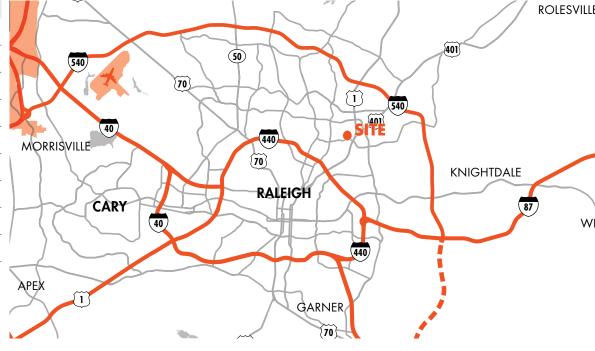

#### **LOCATION & NEARBY AMENITIES**

- Building signage opportunity
- Prime location for warehouse or flex tenants
- Close proximity to shops, retail, and restaurants

\*Entire Building Available at 50,663 SF