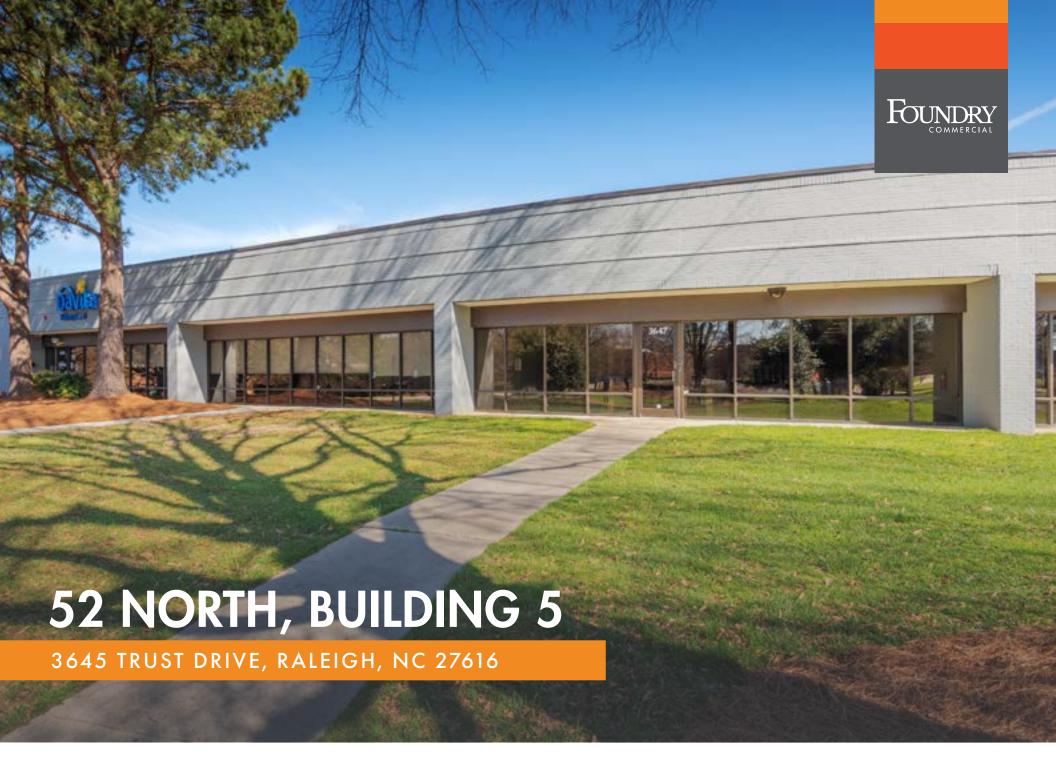

±5,758 - 8,658 SF OFFICE/FLEX SPACE FOR LEASE

| BUILDING FEATURES |                                     |
|-------------------|-------------------------------------|
| PROPERTY TYPE     | Flex                                |
| LOCATION          | 3645 Trust Drive, Raleigh, NC 27616 |
| BUILDING SIZE     | 50,200 SF                           |
| FLOORS            | One (1)                             |
| LEASE RATE        | \$17.50 NNN                         |
| TICAM             | \$4.00/SF                           |
| PARKING           | 4/1,000 SF                          |
| LOADING DOCKS     | 1 dock-high door                    |
| CLEAR HEIGHT      | 14'                                 |

### **LOCATION & NEARBY AMENITIES**

- Attractive corporate campus setting
- Ideal for creative office or flex use
- Building signage available
- Surrounded by numerous amenity options

FOR MORE INFORMATION, PLEASE CONTACT: