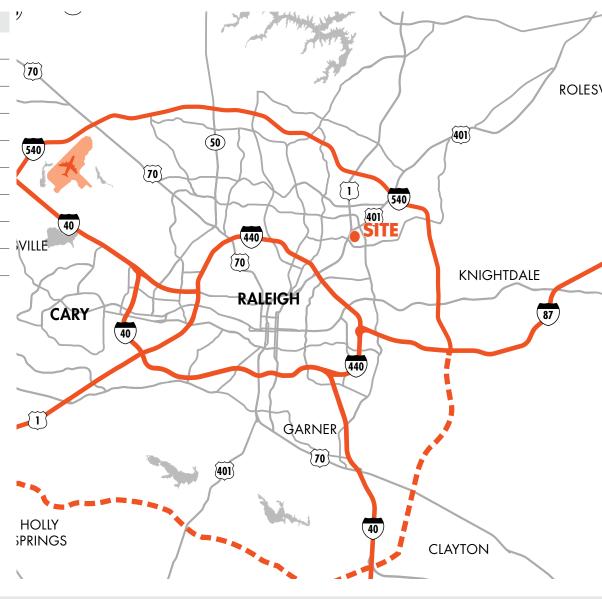

### **LOCATION & NEARBY AMENITIES**

- Attractive corporate campus setting
- Ideal for creative office or flex use
- Building signage available
- Surrounded by numerous amenity options

FOR MORE INFORMATION, PLEASE CONTACT:

### **NEARBY AMENITIES**

#### **CAPITAL CROSSING**

1.5 MILES

Lowe's Home Improvement

**PetSmart** 

Chick-fil-A

Steak 'n Shake

Staples

Sam's Club

#### TRIANGLE TOWN CENTER

3 MILES

Chili's Macy's

Moe's Dillard's

Starbucks Belk

Subway Saks Fifth Avenue

Macaroni Grill Burger King

Loft Arby's

## **POYNER PLACE**

3.5 MILES

CVS Applebee's Target Old Navy

Starbucks Five Below

FOR MORE INFORMATION, PLEASE CONTACT:

PATRICK BLACKLEY | 919.274.9323 Senior Vice President

patrick.blackley @foundrycommercial.com