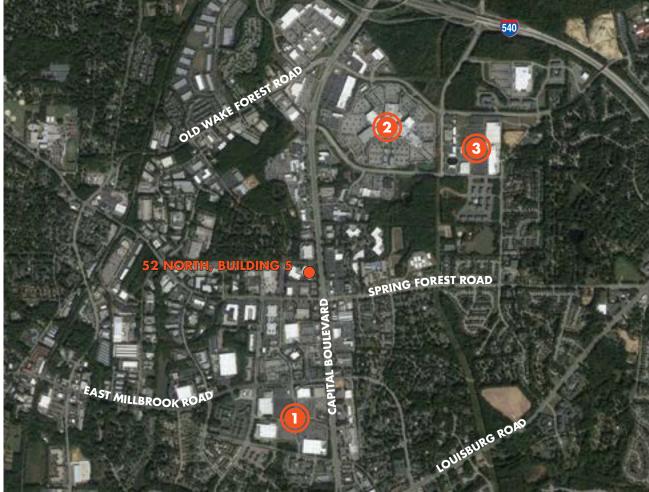

### **LOCATION & NEARBY AMENITIES**

- Attractive corporate campus setting
- Ideal for creative office or flex use
- Building signage available
- Surrounded by numerous amenity options

FOR MORE INFORMATION, PLEASE CONTACT:

### **NEARBY AMENITIES**

#### **CAPITAL CROSSING**

1.5 MILES

Lowe's Home Improvement

**PetSmart** 

Chick-fil-A

Steak 'n Shake

Staples

Sam's Club

#### TRIANGLE TOWN CENTER

3 MILES

Chili's Macy's

Moe's Dillard's

Starbucks Belk

Subway Saks Fifth Avenue

Macaroni Grill Burger King

Loft Arby's

## **POYNER PLACE**

3.5 MILES

CVS Applebee's Target Old Navy

Starbucks Five Below

FOR MORE INFORMATION, PLEASE CONTACT:

PATRICK BLACKLEY | 919.274.9323 Senior Vice President

patrick.blackley @foundrycommercial.com