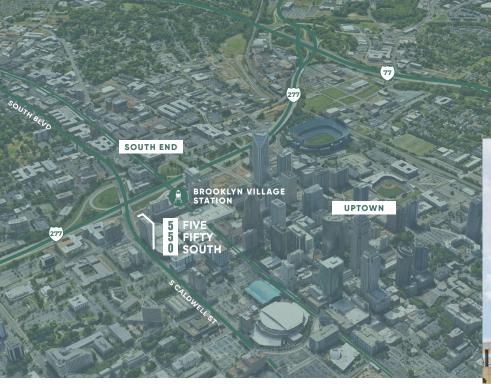

### 550 S CALDWELL uptown, charlotte, nc

550 South is located within walking distance of various entertainment and dining venues: Spectrum Center, Blumenthal Performing Arts Center, Truist Field, Bank of America Stadium and 100+ restaurants. 550 South is adjacent to Brooklyn Village Station which contains a Whole Foods, 450 upscale apartments, and two name brand hotels.

550 South offers extraordinary access to I-77 and I-85 and the greater Charlotte metro via the I-277 belt loop. 550 South is adjacent to the Charlotte Convention Center and NASCAR Hall of Fame.