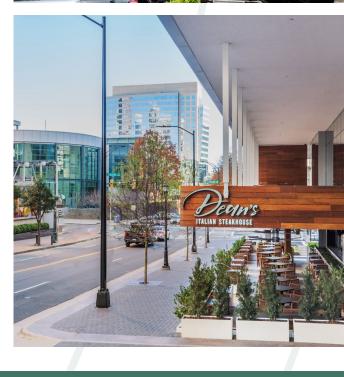

### 550 S CALDWELL uptown, charlotte, nc

550 South is located within walking distance of various entertainment and dining venues: Spectrum Center, Blumenthal Performing Arts Center, Truist Field, Bank of America Stadium and 100+ restaurants. 550 South is adjacent to Brooklyn Village Station which contains a Whole Foods, 450 upscale apartments, and two name brand hotels.