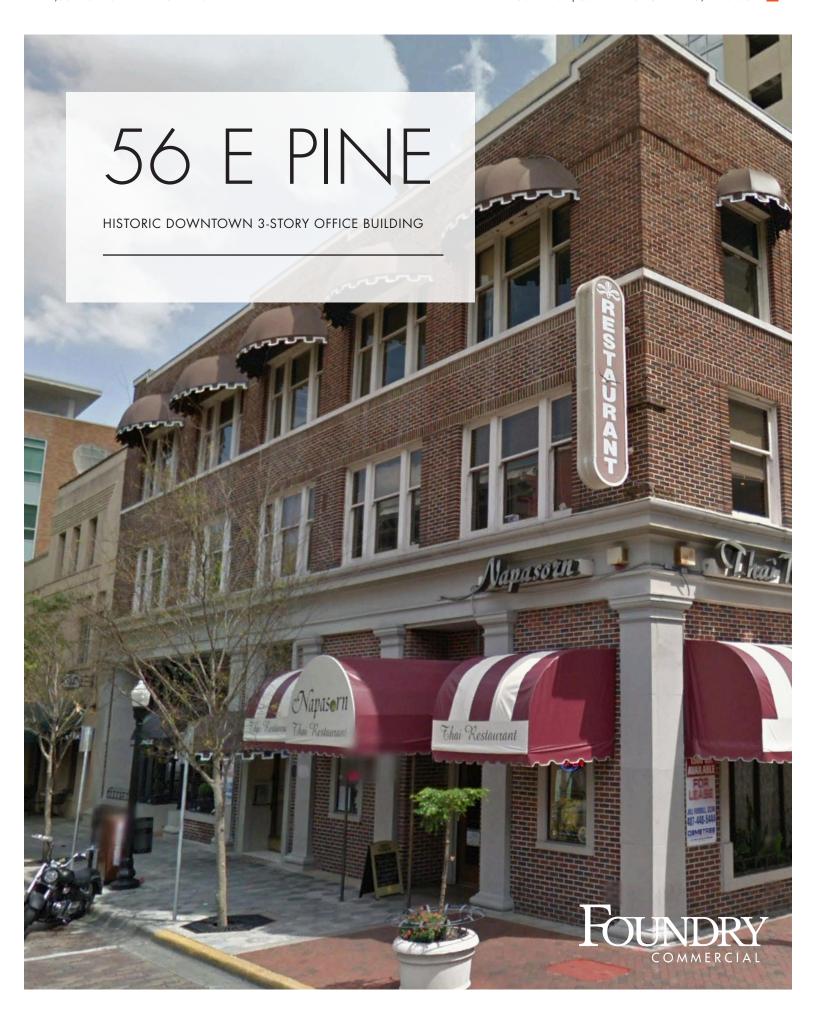

### **PROPERTY FEATURES**

- Historic Downtown building in the center of the Central Business District
- Next door to the Cobb Plaza which features movie theater, retail, restaurants, and parking
- Secured building access
- On-site restaurant
- Easily accessible by Sunrail and Lynx
- Second floor features an outdoor courtyard for shared tenant use

## **LOCATION**

56 E Pine has excellent visibility and walkable amenities at your doorstep.