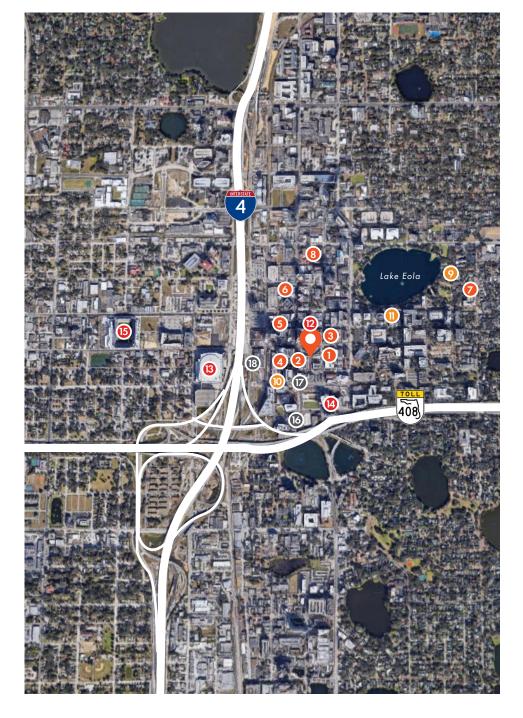

## **LOCATION**

56 E Pine has excellent visibility and walkable amenities at your doorstep.

#### **RESTAURANTS**

- Napasorn Thai
- Olives
- The Robinson
- 4 Kres Chophouse
- 5 Super Rico Colombian
- Tin & Taco
- JINYA Ramen Bar
- 6 Craft & Common

## **RETAIL/CONVENIENCE**

- 7-Eleven
- Walgreens
- Publix

### **ENTERTAINMENT**

- Cobb Movie Theater
- Amway Center
- Dr. Phillips Performing Arts Center
- (5) Orlando City Stadium

#### **HOTELS**

- Aloft Orlando Downtown
- Grand Bohemian
- AC Hotel by Marriott

FOR MORE INFORMATION, PLEASE CONTACT:

JOHN PIETKIEWICZ | 407.540.2793

John.Pietkiewicz@foundrycommercial.com
Licensed Real Estate Broker