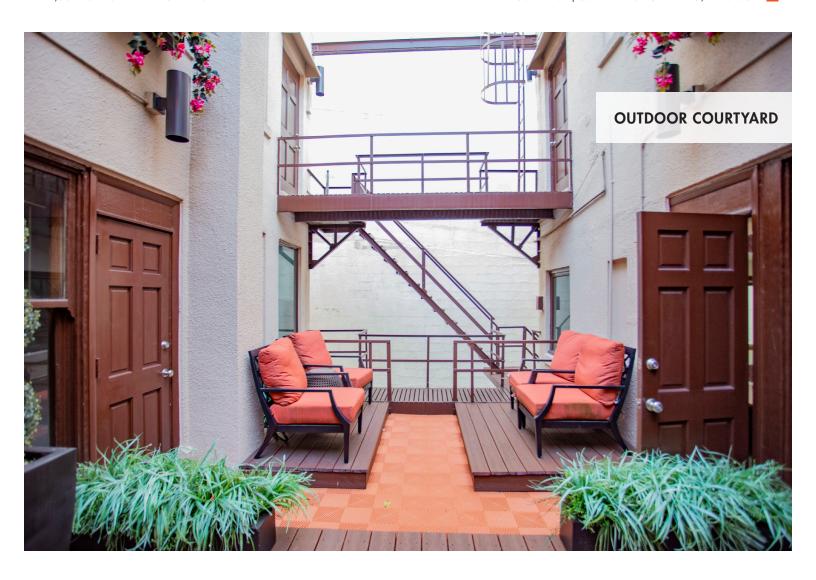

### **PROPERTY FEATURES**

- Historic Downtown building in the center of the Central Business District
- Next door to the Cobb Plaza which features movie theater, retail, restaurants, and parking
- Secured building access
- On-site restaurant
- Easily accessible by Sunrail and Lynx
- Second floor features an outdoor courtyard for shared tenant use