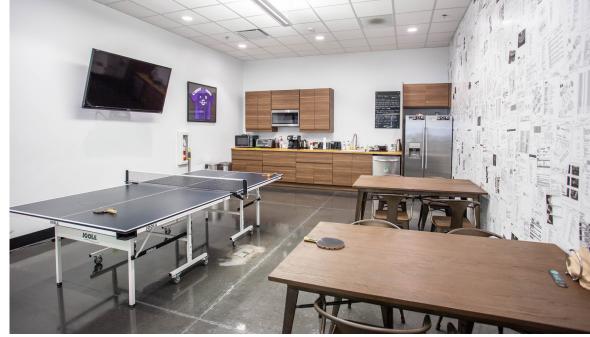

### **PROPERTY FEATURES**

- 40% office, 60% warehouse
- 1 oversized grade level door
- Fully air conditioned building
- 3 Phase Power

| BUILDING SPECIFICATIONS |                |
|-------------------------|----------------|
| PURCHASE PRICE          | \$3,900,000    |
| LEASE RATE              | \$16.50/SF NNN |
| BUILDING SIZE           | 12,000 SF      |
| TIMING                  | Immediately    |
| PARKING                 | 22 spaces      |
| YEAR BUILT              | 2017           |