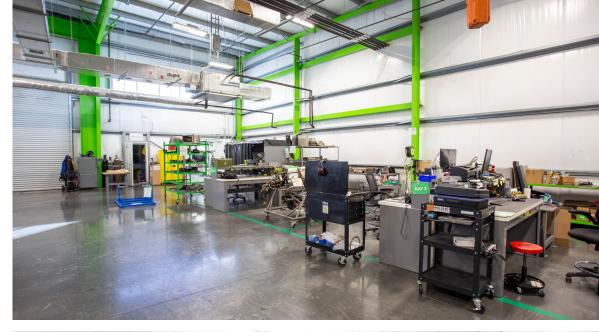

### **PROPERTY FEATURES**

- 40% office, 60% warehouse
- 1 oversized grade level door
- Fully air conditioned building
- 3 Phase Power

| BUILDING SPECIFICATIONS |                |
|-------------------------|----------------|
| PURCHASE PRICE          | \$3,900,000    |
| LEASE RATE              | \$16.50/SF NNN |
| BUILDING SIZE           | 12,000 SF      |
| TIMING                  | Immediately    |
| PARKING                 | 22 spaces      |
| YEAR BUILT              | 2017           |