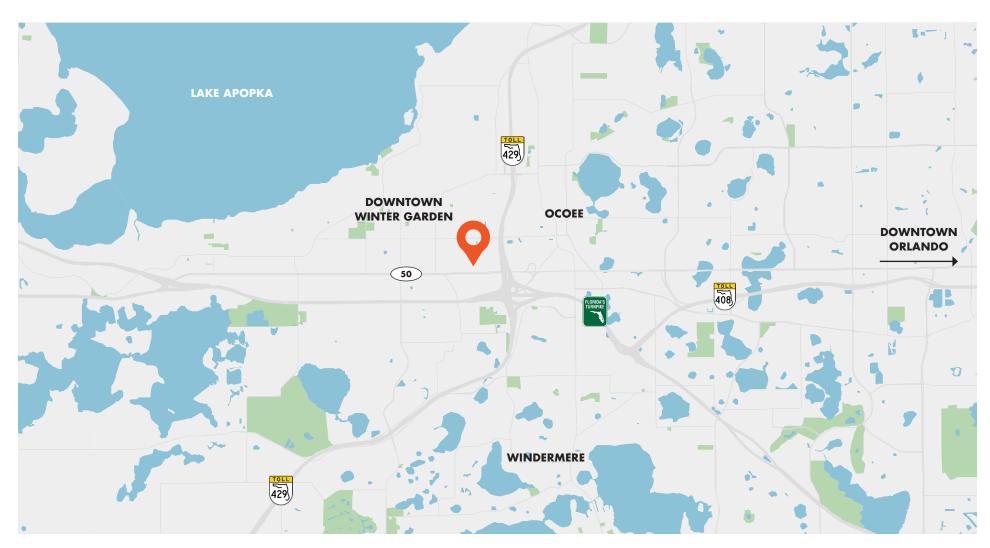

## **LOCATION**

## WINTER GARDEN, FL OVERVIEW

Situated on the south shore of Lake Apopka about 20 minutes west of Orlando, Winter Garden is a desirable place to live and a local gathering place for residents within Central Florida. This former citrus town established in 1908 is home to over 44,905 residents and growing rapidly due to its exploding job market, strong local economy, and impressive school system. Winter Garden is known for its many recreational amenities, events, and historical assets. The Historic Downtown is a favorite destination for West Orange residents and is listed on the National Registry of Historic Places. Over 2,000 businesses call Winter Garden home. The City is a greenhouse for entrepreneurs and small businesses. Winter Garden's proximity to Orlando and the theme parks has made it an ideal spot to live, work and visit.