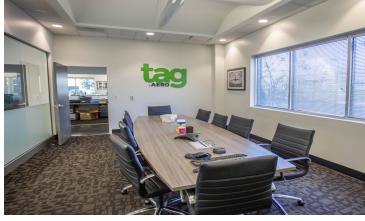

### **PROPERTY FEATURES**

- 40% office, 60% warehouse
- 1 oversized grade level door
- Fully air conditioned building
- 3 Phase Power

| BUILDING SPECIFICATIONS |                |
|-------------------------|----------------|
| PURCHASE PRICE          | \$3,900,000    |
| LEASE RATE              | \$16.50/SF NNN |
| BUILDING SIZE           | 12,000 SF      |
| TIMING                  | Immediately    |
| PARKING                 | 22 spaces      |
| YEAR BUILT              | 2017           |