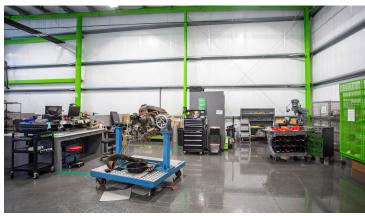

### **PROPERTY FEATURES**

- 40% office, 60% warehouse
- 1 oversized grade level door
- Fully air conditioned building
- 3 Phase Power

| BUILDING SPECIFICATIONS |                |
|-------------------------|----------------|
| PURCHASE PRICE          | \$3,900,000    |
| LEASE RATE              | \$16.50/SF NNN |
| BUILDING SIZE           | 12,000 SF      |
| TIMING                  | Immediately    |
| PARKING                 | 22 spaces      |
| YEAR BUILT              | 2017           |