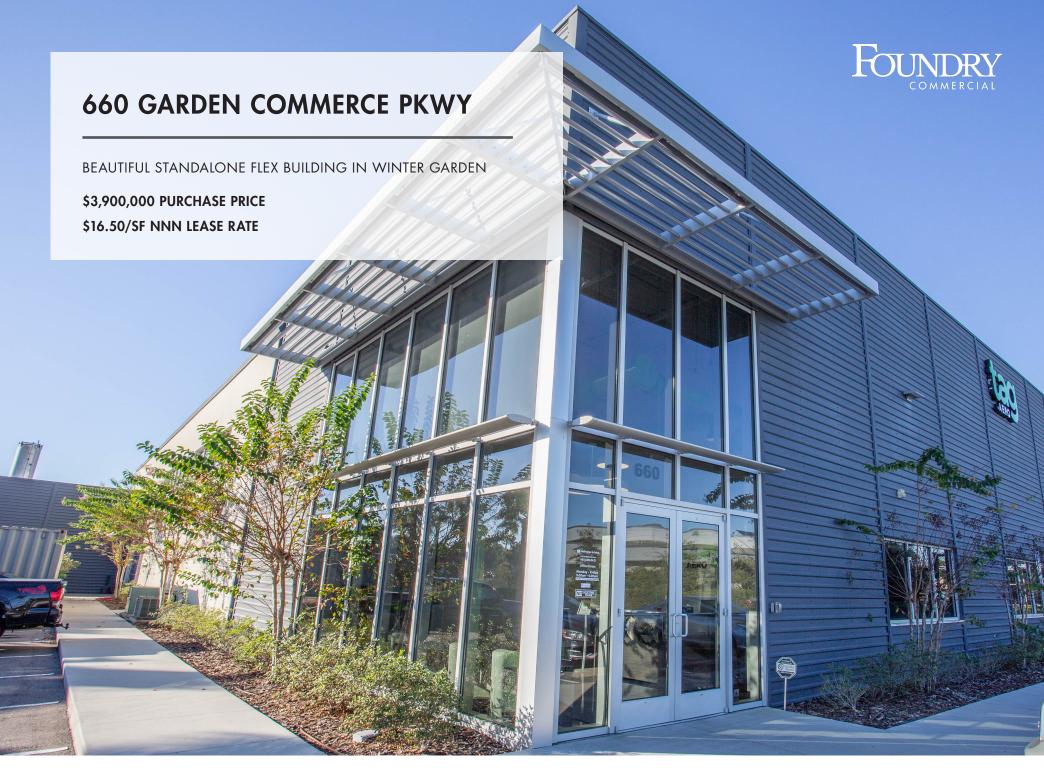

# 660 GARDEN COMMERCE PKWY

### **PROPERTY FEATURES**

- 40% office, 60% warehouse
- 1 oversized grade level door
- Fully air conditioned building
- 3 Phase Power

| BUILDING SPECIFICATIONS |                |
|-------------------------|----------------|
| PURCHASE PRICE          | \$3,900,000    |
| LEASE RATE              | \$16.50/SF NNN |
| BUILDING SIZE           | 12,000 SF      |
| TIMING                  | Immediately    |
| PARKING                 | 22 spaces      |
| YEAR BUILT              | 2017           |