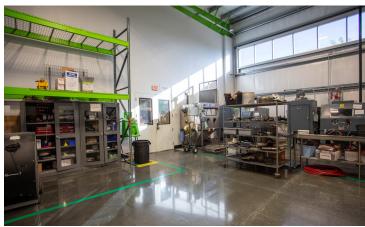

### **PROPERTY FEATURES**

- 40% office, 60% warehouse
- 1 oversized grade level door
- Fully air conditioned building
- 3 Phase Power

| BUILDING SPECIFICATIONS |                |
|-------------------------|----------------|
| PURCHASE PRICE          | \$3,900,000    |
| LEASE RATE              | \$16.50/SF NNN |
| BUILDING SIZE           | 12,000 SF      |
| TIMING                  | Immediately    |
| PARKING                 | 22 spaces      |
| YEAR BUILT              | 2017           |