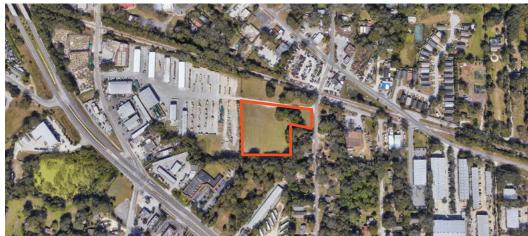

## **PROPERTY DETAILS**

± 1.0 - 3.0 acres of usable industrial land available for lease in the Northwest submarket of Orlando. The site is fully fenced and mostly stabilized. Located just southeast of SR 414, this site has great access for connectivity to I-4 and 429.

## **PROPERTY FEATURES**

- Zoning: C-3 Wholesale Commercial
- Potential Uses: Portable storage containers, storage yard for vehicles and equipment, nurseries/garden stores, etc.
- Land Use: Vacant industrial