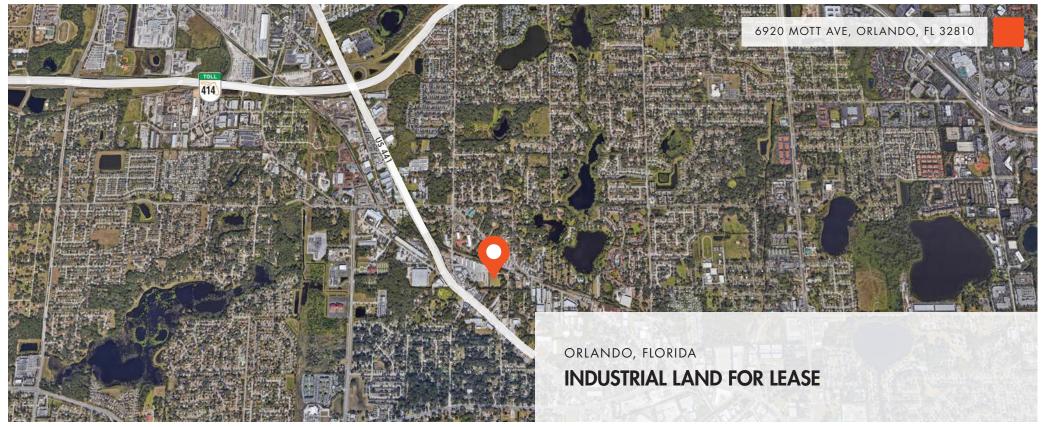

## **PROPERTY DETAILS**

± 1.0 - 3.0 acres of usable industrial land available for lease in the Northwest submarket of Orlando. The site is fully fenced and mostly stabilized. Located just southeast of SR 414, this site has great access for connectivity to I-4 and 429.