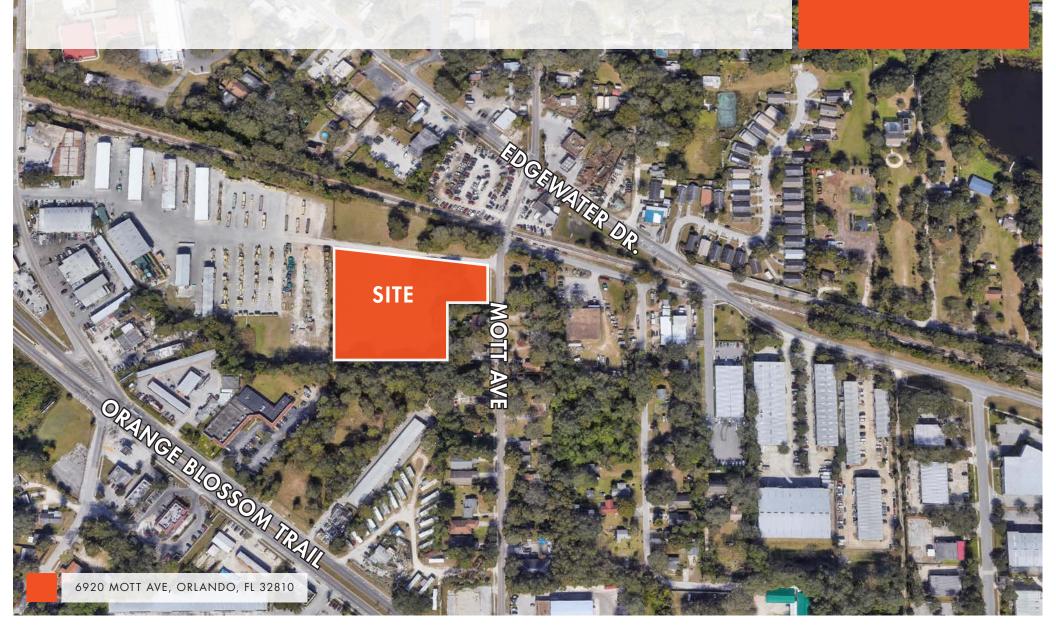

## **PROPERTY DETAILS**

± 1.0 - 3.0 acres of usable industrial land available for lease in the Northwest submarket of Orlando. The site is fully fenced and mostly stabilized. Located just southeast of SR 414, this site has great access for connectivity to I-4 and 429.

## **PROPERTY FEATURES**

- Zoning: C-3 Wholesale Commercial
- Potential Uses: Portable storage containers, storage yard for vehicles and equipment, nurseries/garden stores, etc.
- Land Use: Vacant industrial