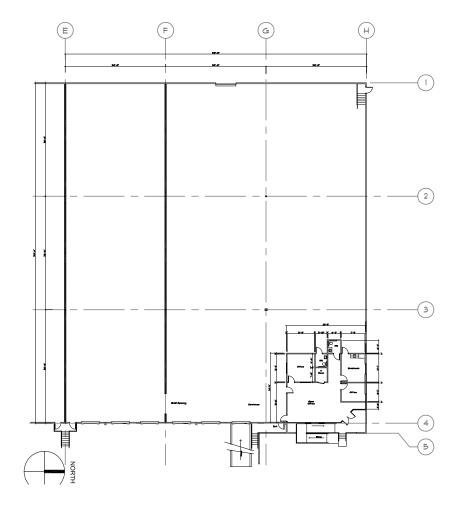

## **PROPERTY FEATURES**

- Newly renovated office space
- Drive-in ramp door
- Convenient roadway access

| BUILDING FEATURES |             |
|-------------------|-------------|
| AVAILABLE SF      | ± 25,500 SF |
| OFFICE            | ± 1,263 SF  |
| LOADING           | Front       |
| DOCK-HIGH DOORS   | 5           |
| RAMP DOORS        | 1           |
| ZONING            | I-P         |
| CLEAR HEIGHT      | 26′         |
| PARKING RATIO     | 1.25/1,000  |
| AVAILABLE         | Q2 2024     |
|                   |             |