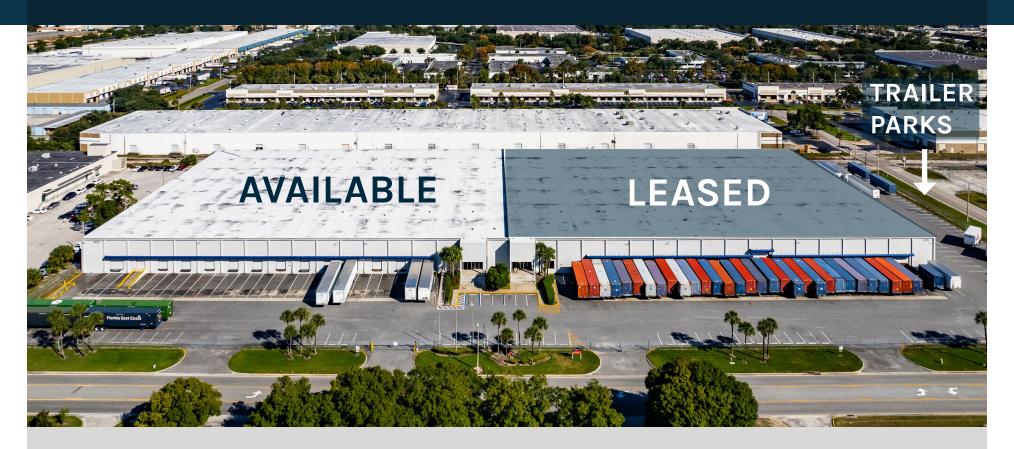

## Property FEATURES

- 24' clear height
- 40' x 40' column spacing
- 1400 amps of power
- 35 auto parking spaces
- 10 trailer parking spaces
- Fully fenced property

- Wet Sprinkler (Non-ESFR)
- I-3 Zoning
- Orlando Central Park
- 13 Dock High Doors (5 pit-levelers, 8 EOD's)