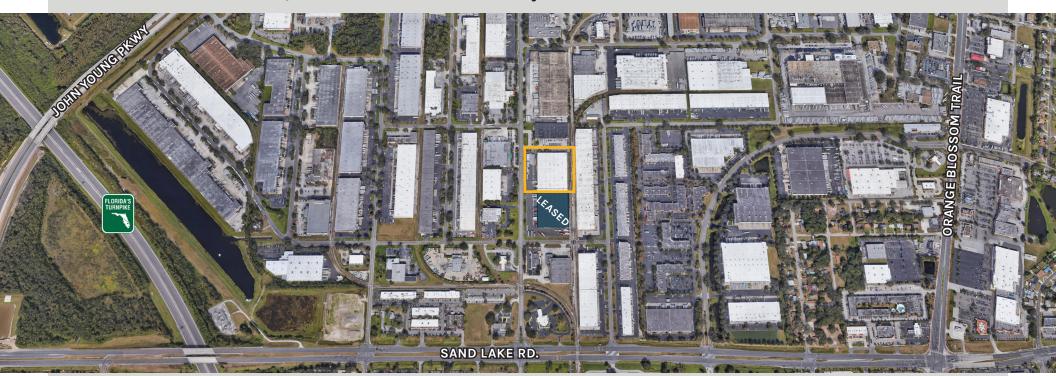

## Location HIGHLIGHTS

- Located in Orlando Central Park
- Convenient access to Orange Blossom Trail (441)
- 2 Miles to Turnpike and SR-528
- 3.9 Miles to I-4