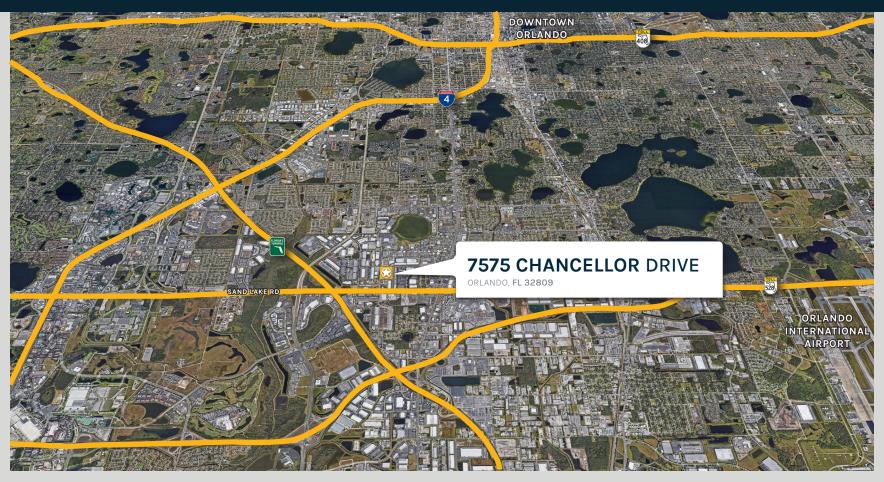

## Location HIGHLIGHTS

- Located in Orlando Central Park
- Convenient access to Orange Blossom Trail (441)
- 2 Miles to Turnpike and SR-528
- 3.9 Miles to I-4