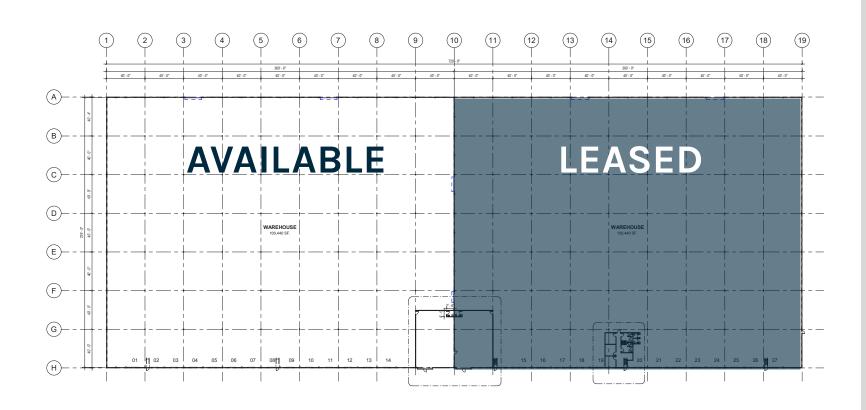

## Property FEATURES

- 24' clear height
- 40' x 40' column spacing
- 1400 amps of power
- 35 auto parking spaces
- 10 trailer parking spaces
- Fully fenced property

- Wet Sprinkler (Non-ESFR)
- I-3 Zoning
- Orlando Central Park
- 13 Dock High Doors (5 pit-levelers, 8 EOD's)