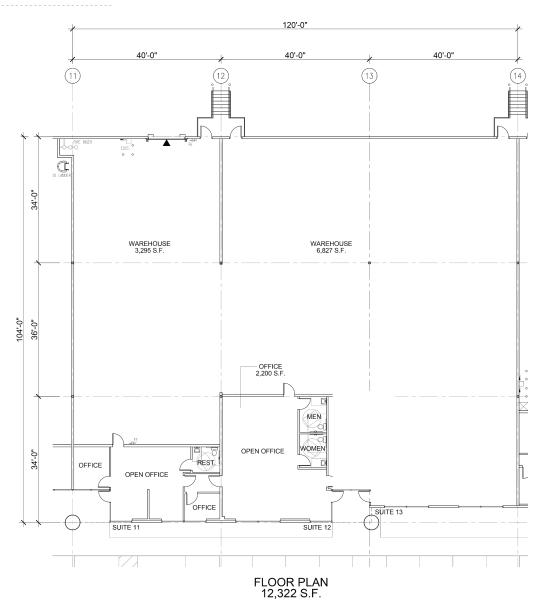

### **BUILDING FLOOR PLAN**

12,322 SF AVAILABLE 8350 PARKLINE BLVD. ORLANDO, FL