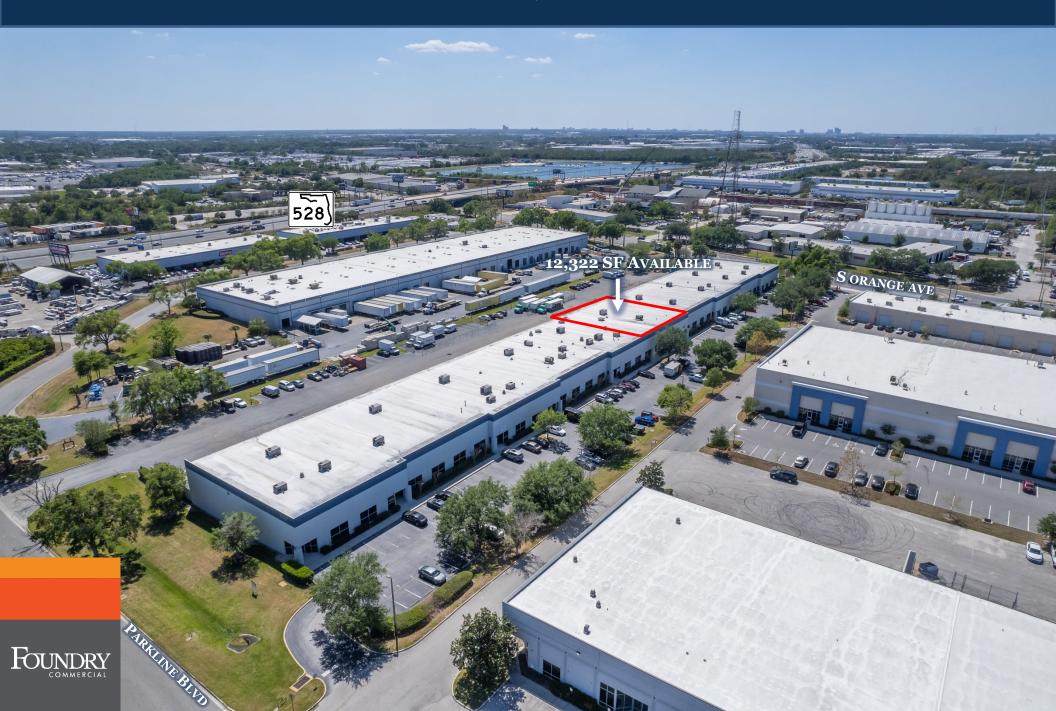

12,322 SF AVAILABLE 8350 PARKLINE BLVD. ORLANDO, FL

12,322 SF AVAILABLE 8350 PARKLINE BLVD. ORLANDO, FL

12,322 SF AVAILABLE 8350 PARKLINE BLVD. ORLANDO, FL

#### **SUITE INFORMATION: 11-13**

- **12,322** SF AVAILABLE
- **2,200 SF OFFICE**
- 19'6" 22' CLEAR HEIGHT
- 3 DOCK HIGH DOORS
  - 2 10X10
  - · 110X14
- 80' +/- TRUCK COURT
- ZONED I-2/ I-3 INDUSTRIAL
- 3-PHASE POWER
- CLIMATE CONTROLLED
- EASY ACCESS TO THE ORLANDO INTERNATIONAL

AIRPORT, SR-528, FLORIDA TURNPIKE, AND I-4