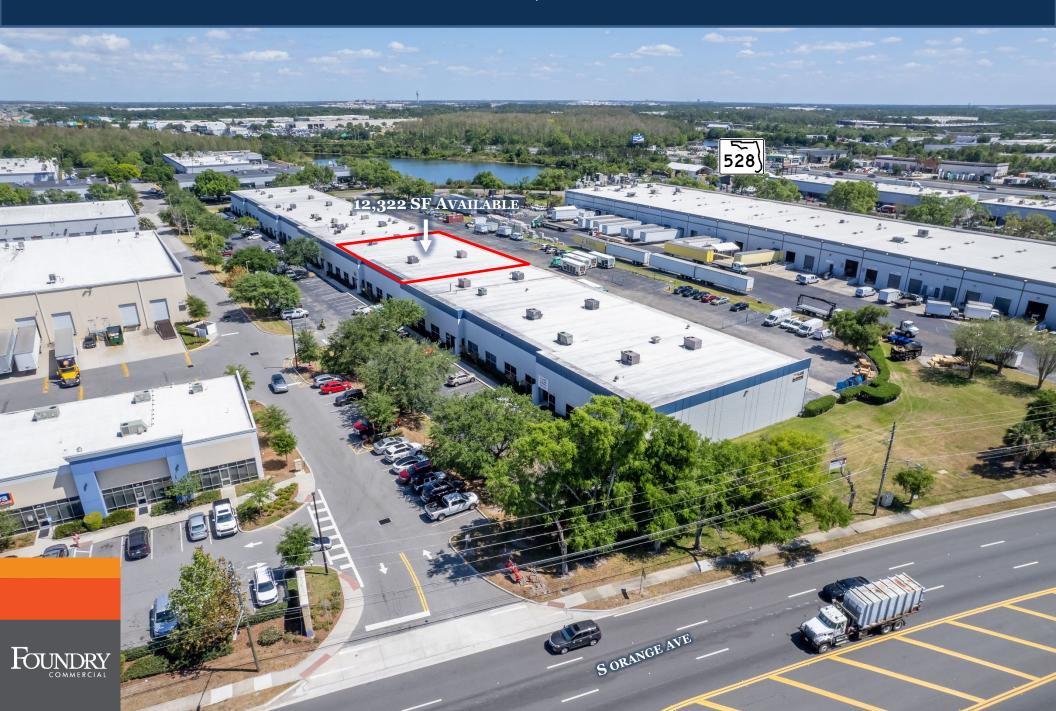

12,322 SF AVAILABLE 8350 PARKLINE BLVD. ORLANDO, FL





12,322 SF AVAILABLE 8350 PARKLINE BLVD. ORLANDO, FL





12,322 SF AVAILABLE 8350 PARKLINE BLVD. ORLANDO, FL



#### **SUITE INFORMATION: 11-13**

- **12,322** SF AVAILABLE
- **2,200 SF OFFICE**
- 19'6" 22' CLEAR HEIGHT
- 3 DOCK HIGH DOORS
  - 2 10X10
  - · 110X14
- 80' +/- TRUCK COURT
- ZONED I-2/ I-3 INDUSTRIAL
- 3-PHASE POWER
- CLIMATE CONTROLLED
- EASY ACCESS TO THE ORLANDO INTERNATIONAL

AIRPORT, SR-528, FLORIDA TURNPIKE, AND I-4

#### **MARKETED BY:**

#### JUSTIN RUBY, SIOR, CCIM

407.865.0311

JUSTIN.RUBY@FOUNDRYCOMMERCIAL.COM

#### **JEROD FREELAND**

321.591.5404

JEROD.FREELAND@FOUNDRYCOMMERCIAL.COM

#### **JOEY WOODMAN**

407.748.5888

JOEY.WOODMAN@FOUNDRYCOMMERCIAL.COM

OWNED AND MANAGED BY:

FOUNDRY





**12,322 SQUARE FEET** 



### 12,322 SF AVAILABLE 8350 PARKLINE BLVD. ORLANDO, FL



### **BUILDING FLOOR PLAN**



12,322 SF