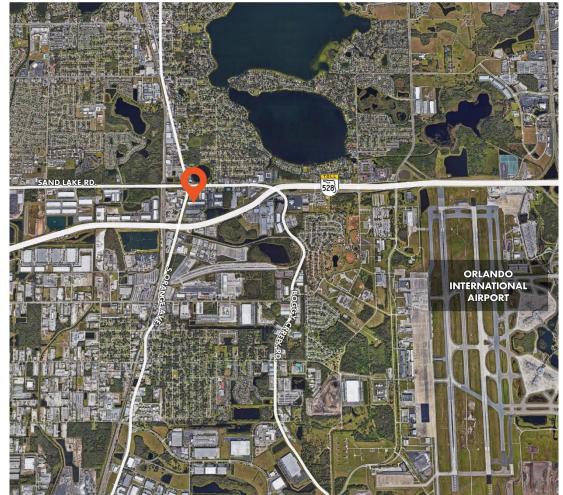

AVAILABLE 8350 PARKLINE BLVD. ORLANDO, FL





12,322 SF AVAILABLE 8350 PARKLINE BLVD. ORLANDO, FL





12,322 SF AVAILABLE 8350 PARKLINE BLVD. ORLANDO, FL



#### **SUITE INFORMATION: 11-13**

- **12,322** SF AVAILABLE
- **2,200 SF OFFICE**
- 19'6" 22' CLEAR HEIGHT
- 3 DOCK HIGH DOORS
  - 2 10X10
  - · 110X14
- 80' +/- TRUCK COURT
- ZONED I-2/ I-3 INDUSTRIAL
- 3-PHASE POWER
- CLIMATE CONTROLLED
- EASY ACCESS TO THE ORLANDO INTERNATIONAL

AIRPORT, SR-528, FLORIDA TURNPIKE, AND I-4

#### **MARKETED BY:**

#### JUSTIN RUBY, SIOR, CCIM

407.865.0311

JUSTIN.RUBY@FOUNDRYCOMMERCIAL.COM

#### **JEROD FREELAND**

321.591.5404

JEROD.FREELAND@FOUNDRYCOMMERCIAL.COM

#### **JOEY WOODMAN**

407.748.5888

JOEY.WOODMAN@FOUNDRYCOMMERCIAL.COM

OWNED AND MANAGED BY:

FOUNDRY





**12,322 SQUARE FEET** 



### 12,322 SF AVAILABLE 8350 PARKLINE BLVD. ORLANDO, FL



### **BUILDING FLOOR PLAN**



12,322 SF AVAILABLE 8350 PARKLINE BLVD. ORLANDO, FL