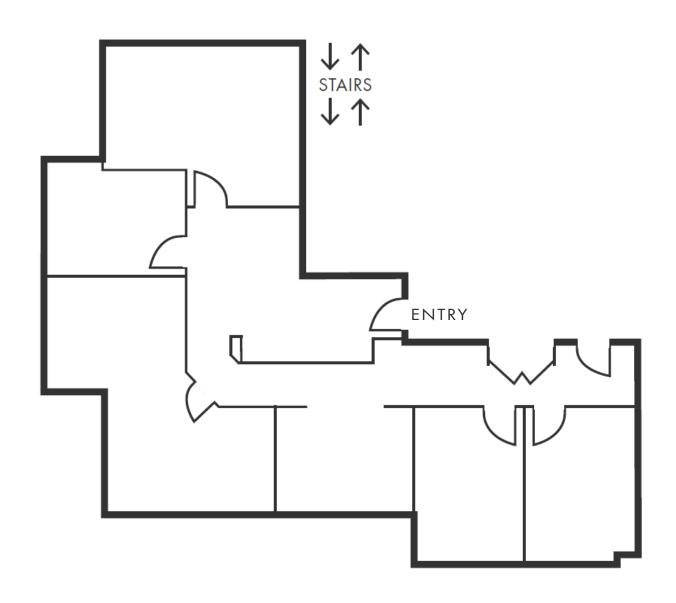

## **PROPERTY DETAILS**

| Address       | 9045 Carothers Pkwy<br>Franklin, TN 37067 |
|---------------|-------------------------------------------|
| Submarket     | Cool Springs                              |
| Cross Streets | Carothers Pkwy & Bakers Bridge Ave        |
| Space         | Suite 202   1,600 RSF                     |
| Available     | 1/1/2024                                  |
| Parking       | 4 / 1,000   Free                          |
| Rate          | \$28.50 / SF FSG                          |