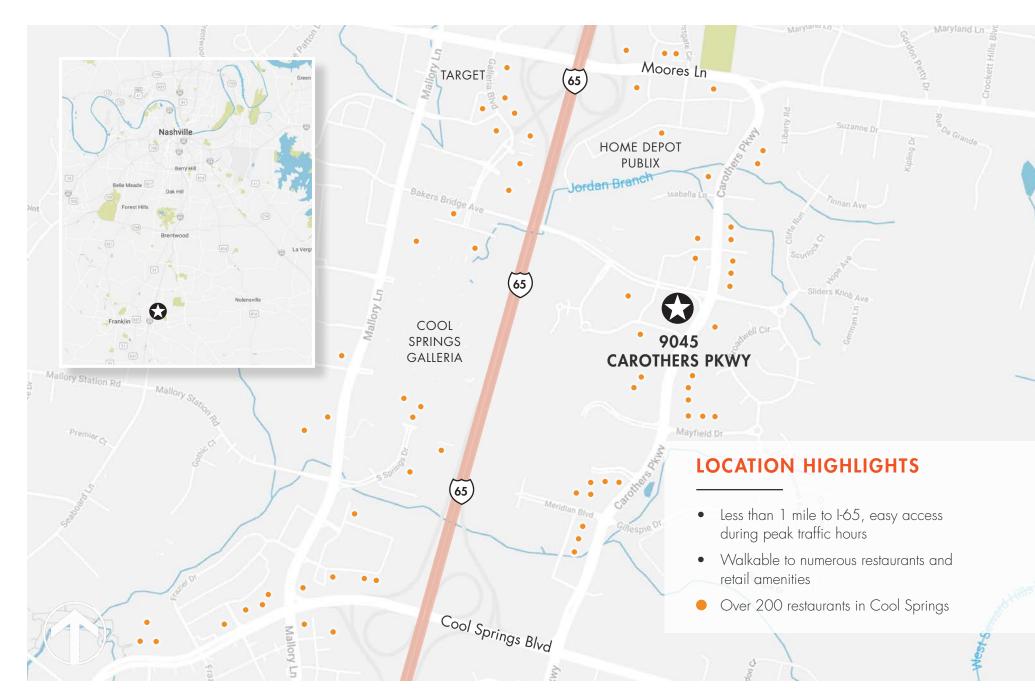

## **PROPERTY HIGHLIGHTS**

- Located in the heart of Cool Springs
- Immediate access to 1-65 at Moores Lane
- 25 minute drive from Downtown Nashville
- Amenity rich environment in one of Nashville's premier office submarkets
- First Citizens Bank located on first floor of building

## **LOCATION MAP**

9045 CAROTHERS PKWY FRANKLIN, TN

SHELBY HALL
SHELBY.HALL@FOUNDRYCOMMERCIAL.COM
615.771.0770

JOHN MUDGETT

JOHN.MUDGETT@FOUNDRYCOMMERCIAL.COM

615.334.7259

FOUNDRY

**foundry**commercial.com 615.997.0010