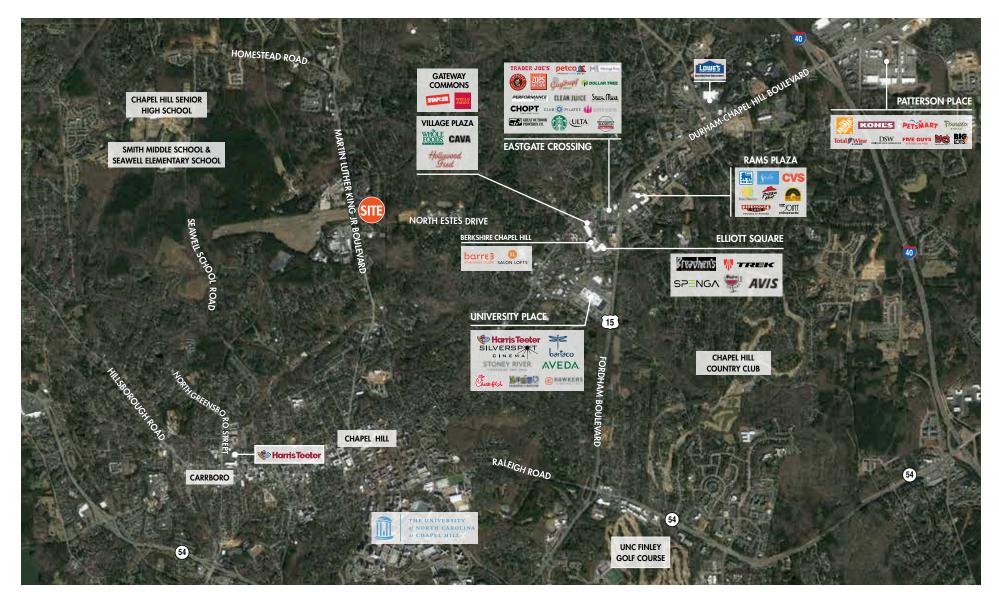

# AURA BOOTH PARK

CAUR

NORTH ESTES DRIVE & MARTIN LUTHER KING JR BOULEVARD CHAPEL HILL, NC 27514

±12,450 SF AVAILABLE FOR LEASE

# **PROPERTY FEATURES**

- Retail space available in one of Chapel Hill's newest and most dynamic Mixed-Use developments
- 361 upscale apartments and 58 townhomes
- ±12,450 SF available for lease. Perfect for restaurants, retail, office or medical uses
- Large outdoor patio areas and rooftop dining opportunities available
- Prime location in one of the top places to live and work in the Triangle
- Close proximity and easy access to UNC Campus, I-40, and US 15-501
- Strong demographics with excellent visibility and traffic counts.
- Estimated delivery: Q4 2024