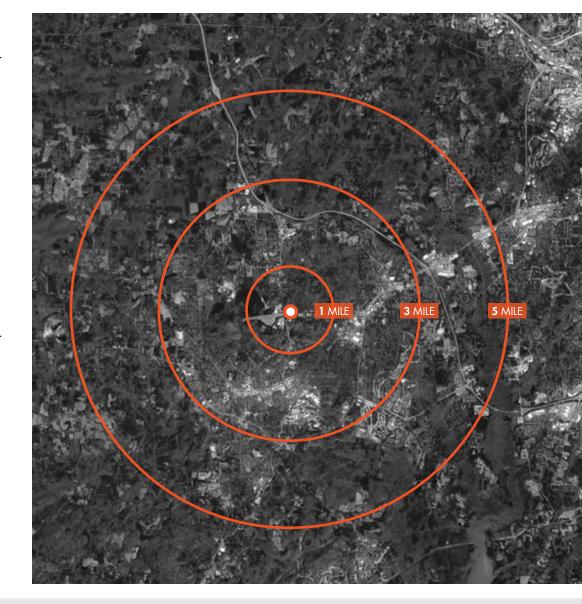

# DEMOGRAPHICS

29.6 MEDIAN AGE

\$80,847 <u>....</u>

2,280

TOTAL EMPLOYEES

\$99,128 ....) MEDIAN HOUSEHOLD INCOME

29,665

TOTAL EMPLOYEES

MEDIAN HOME VALUE 2023

\$458,570

MEDIAN AGE

77,154

32.6

ESTIMATED POPULATION 2023

3 MILE RADIUS —

MEDIAN HOME VALUE 2023

5 MILE RADIUS -

(··O··)

111,716 ESTIMATED POPULATION 2023

42,493 TOTAL EMPLOYEES

35.0 MEDIAN AGE

\$104,624

MEDIAN HOUSEHOLD INCOME

FOR MORE INFORMATION, PLEASE CONTACT: