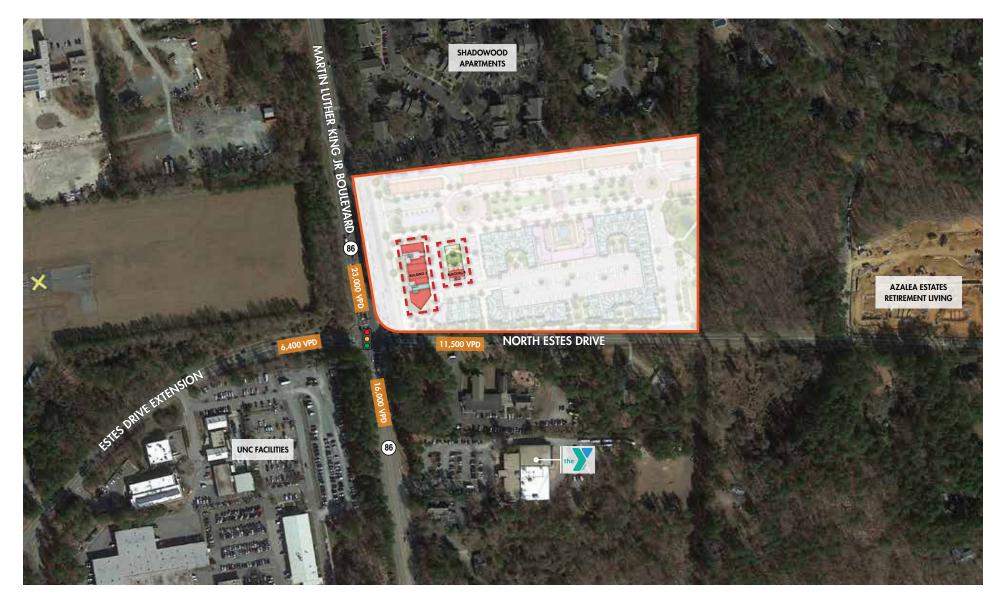

| TRAFFIC COUNTS                  |            |
|---------------------------------|------------|
| NORTH ESTES DRIVE               | 11,500 VPD |
| MARTIN LUTHER KING JR BOULEVARD | 23,000 VPD |

## **CONCEPT PLAN**