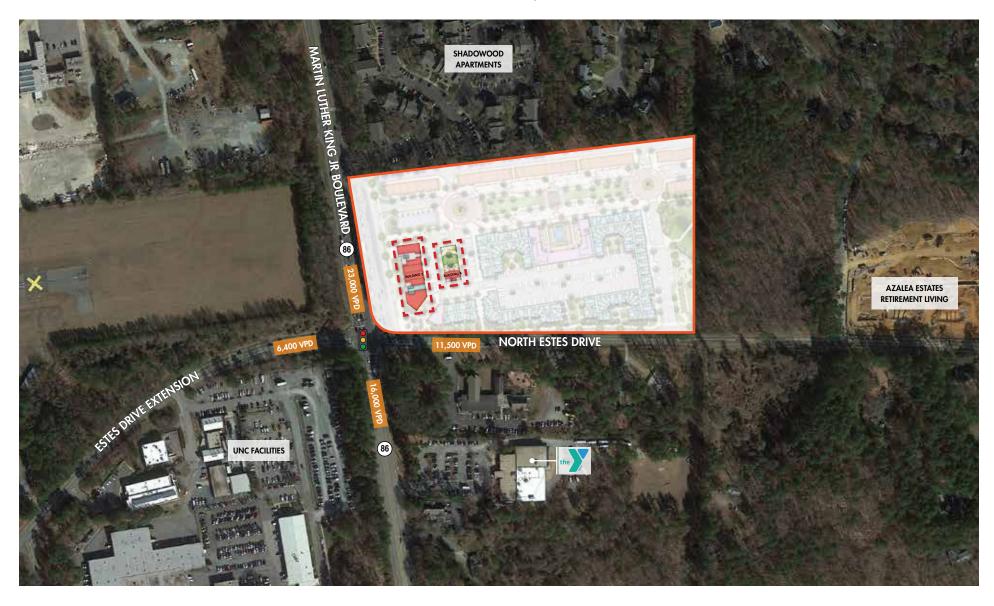

| TRAFFIC COUNTS                  |            |
|---------------------------------|------------|
| NORTH ESTES DRIVE               | 11,500 VPD |
| MARTIN LUTHER KING JR BOULEVARD | 23,000 VPD |

FOR MORE INFORMATION, PLEASE CONTACT:

# **CONCEPT PLAN**

FOR MORE INFORMATION, PLEASE CONTACT:

Julie.Augustyn@foundrycommercial.com Licensed Real Estate Broker

JULIE AUGUSTYN | 919.576.2694 ROSS DIACHENKO | 919.576.2683 Ross.Diachenko@foundrycommercial.com Licensed Real Estate Broker