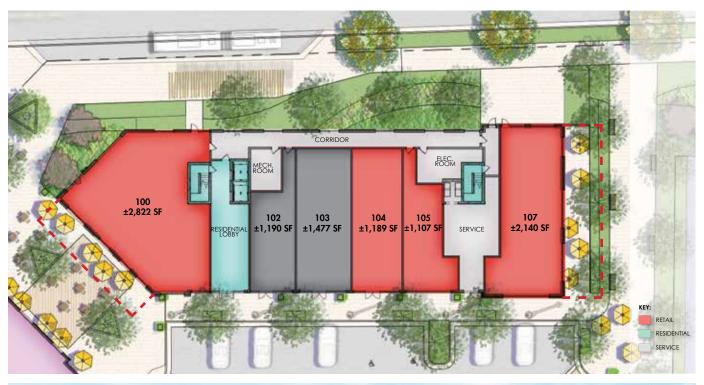

### **PROPERTY FEATURES**

- Retail space available in one of Chapel Hill's newest and most dynamic Mixed-Use developments
- 361 upscale apartments and 55 townhomes
- $\pm 12,450$  SF available for lease. Perfect for restaurants, retail, office or medical uses
- Large outdoor patio areas and rooftop dining opportunities available
- Prime location in one of the top places to live and work in the Triangle
- Close proximity and easy access to UNC Campus, I-40, and US 15-501
- Strong demographics with excellent visibility and traffic counts.
- Estimated delivery: Q3 2024