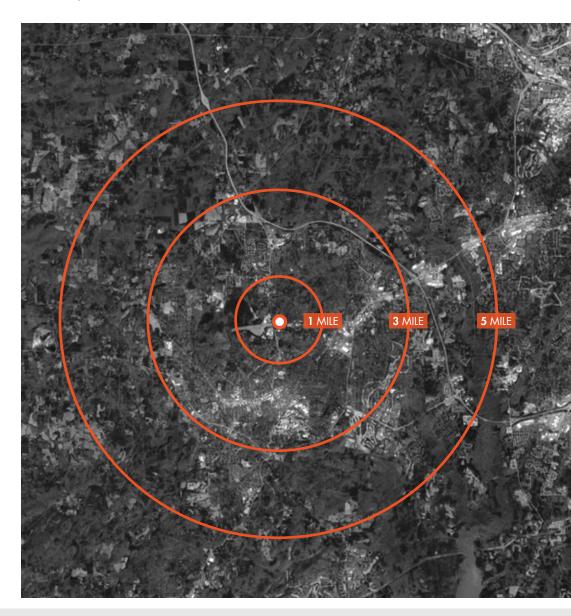

#### **DEMOGRAPHICS**

1 MILE RADIUS —

3 MILE RADIUS —

6,668

ESTIMATED POPULATION 2023

*77*,154

ESTIMATED POPULATION 2023

29.6 MEDIAN AGE

32.6

MEDIAN AGE

\$80,847

MEDIAN HOUSEHOLD INCOME

\$99,128

MEDIAN HOUSEHOLD INCOME

2,280

TOTAL EMPLOYEES

29,665

TOTAL EMPLOYEES

\$478,037

MEDIAN HOME VALUE 2023

\$458,570

MEDIAN HOME VALUE 2023

111,716

ESTIMATED POPULATION 2023

42,493

TOTAL EMPLOYEES

35.0

MEDIAN AGE

\$455,383

\$104,624

MEDIAN HOUSEHOLD INCOME

MEDIAN HOME VALUE 2023