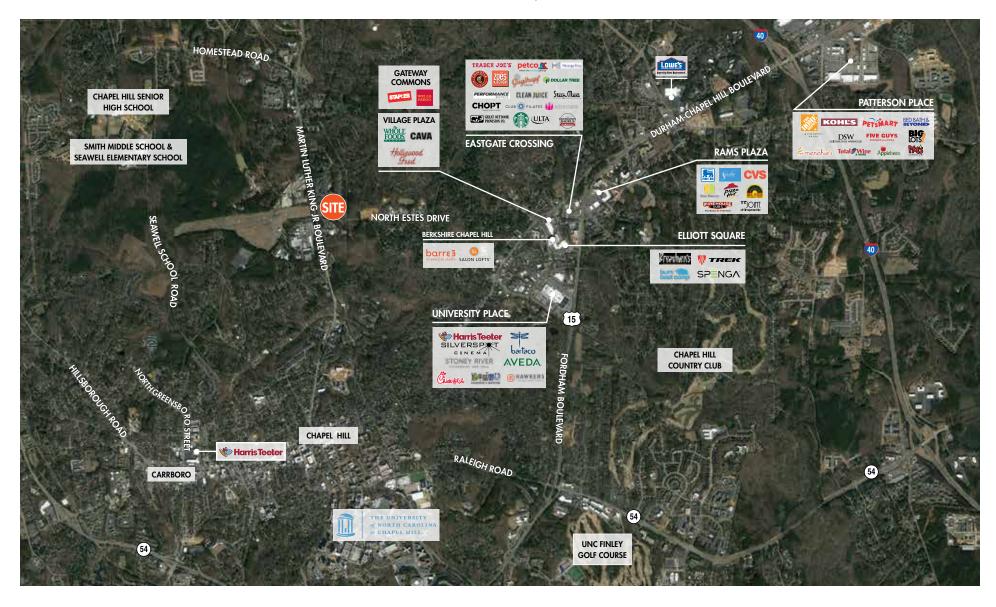

### **PROPERTY FEATURES**

- Retail space available in one of Chapel Hill's newest and most dynamic Mixed-Use developments
- 361 upscale apartments and 55 townhomes
- $\pm 12,450$  SF available for lease. Perfect for restaurants, retail, office or medical uses
- Large outdoor patio areas and rooftop dining opportunities available
- Prime location in one of the top places to live and work in the Triangle
- Close proximity and easy access to UNC Campus, I-40, and US 15-501
- Strong demographics with excellent visibility and traffic counts.
- Estimated delivery: Q3 2024