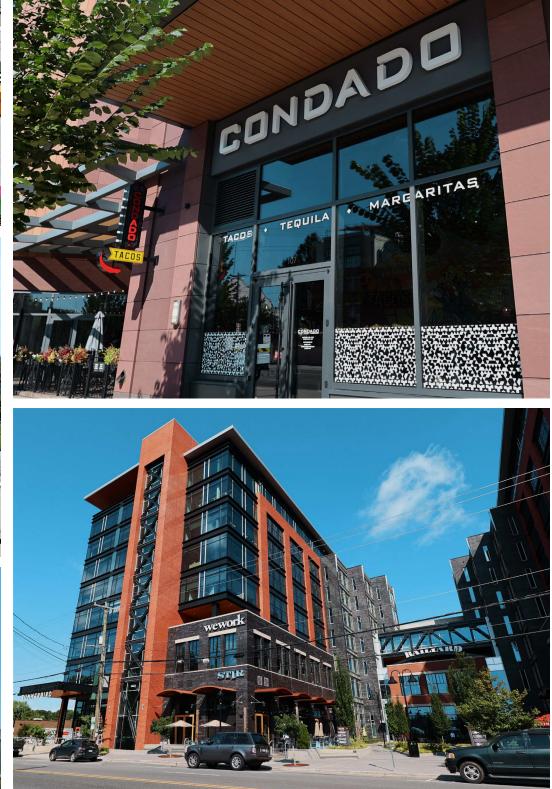

### RENDERINGS

- Exposed brick interior
- Existing roll-up door
- Balcony opportunity for additional outdoor seating

Ŧ