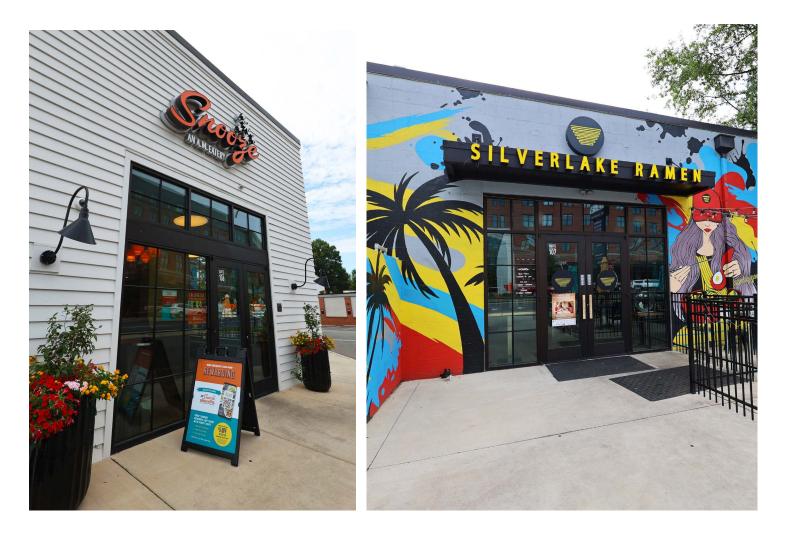

### **PROPERTY DESCRIPTION**

- ±2,515 SF 5,639 SF Retail or Restaurant Space for Lease
- Located in the bustling sub-market of South End across the street from Atherton Mill and Novel Atherton (346 residential units)
- Walkable location only 0.1 miles from light rail stop
- Unique outdoor space for dining and hospitality services
- Key retailers include: Snooze AM Eatery, Silverlake Ramen, Rockbox Fitness, Atrium Health

### DEVELOPMENT

**\$4 BILLION** new development is already planned in the surrounding Charlotte area for 2022

| SUITE | TENANT                | SF    |
|-------|-----------------------|-------|
| A     | SILVERLAKE RAMEN      | 1,867 |
| В     | SNOOZE                | 4,425 |
| Cl    | TOUS LES JOUR         | 2,838 |
| C2    | FRIENDLY DENTAL GROUP | 2,883 |
| D     | CAPSULE               | 1,816 |
| E     | Polished NAIL BAR     | 4,216 |
| F     | ROCKBOX FITNESS       | 3,606 |
| G     | ATRIUM HEALTH         | 2,388 |
| н     | AVAILABLE             | 2,515 |
| I     | AVAILABLE             | 3,124 |
|       |                       |       |