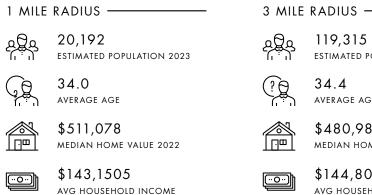

#### THE AVENUES AT ATHERTON | CHARLOTTE, NC

ESTIMATED POPULATION 2023

AVERAGE AGE

\$480,989 MEDIAN HOME VALUE 2022

\$144,803 AVG HOUSEHOLD INCOME 5 MILE RADIUS -

253,619 ESTIMATED POPULATION 2023

34.9 AVERAGE AGE

\$456,755 

MEDIAN HOME VALUE 2022 \$135,416

AVG HOUSEHOLD INCOME