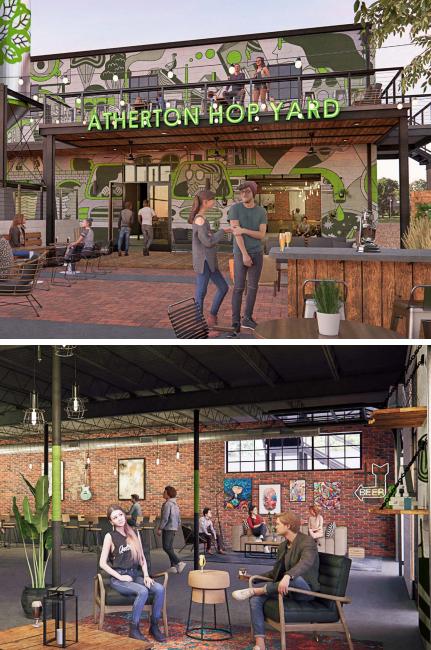

### RENDERINGS

- Exposed brick interior
- Existing roll-up door
- Balcony opportunity for additional outdoor seating

Ŧ

### **FUTURE LOOK**