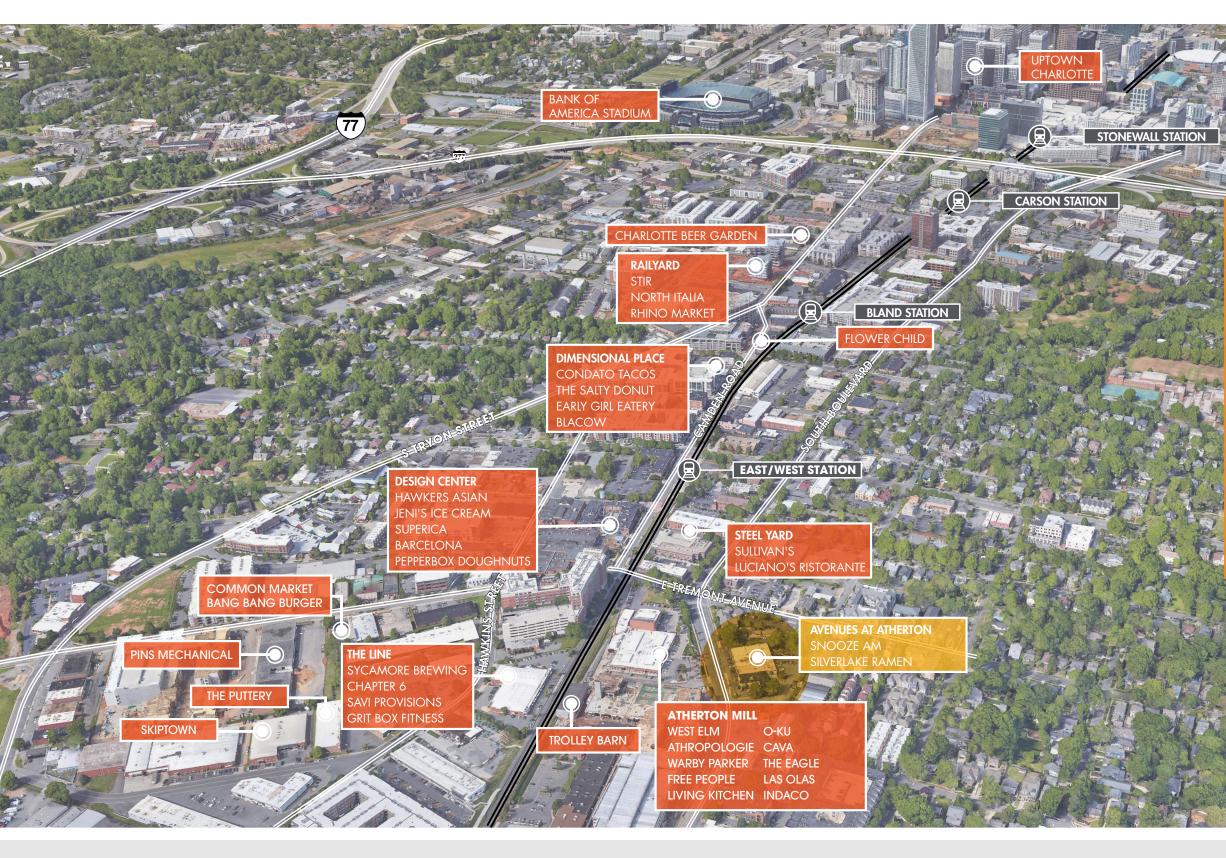

## WITHIN 3.5 BLOCKS

RESTAURANTS RETAILERS COFFEE SHOPS BEER/WINE BARS GROCERY STORES MULTI-FAMILY UNIT

### THE NEIGHBORHOOD

When we say we're in the heart of South End, we mean it. Avenues at Atherton sits directly across from Atherton Mill and Novel Atherton (346 residential units), and is walking distance to the East/West Light Rail Station. Within a few blocks of the property, there are 7,881 apartment units, 4.5 million SF of office space, 99 restuarants, 8 craft breweries, 126 shops, and the neighborhood is still growing. Avenues at Atherton adds 31,000 SF of retail space to the rapidly growing community.