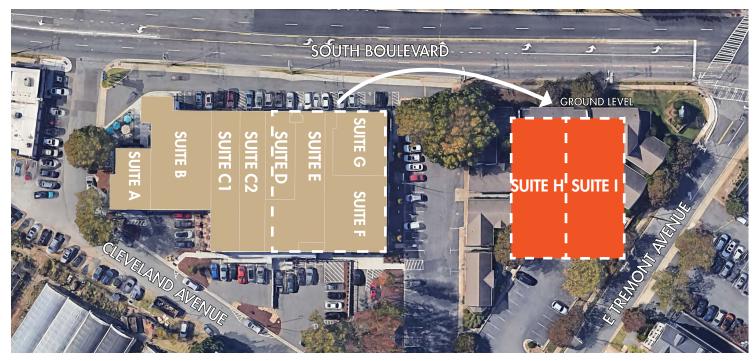

### **SITE PLAN**

### DEVELOPMENT

**\$4 BILLION** new development is already planned in the surrounding Charlotte area for 2022

| SUITE | TENANT                | SF    |
|-------|-----------------------|-------|
| A     | SILVERLAKE RAMEN      | 1,867 |
| В     | SNOOZE                | 4,425 |
| Cl    | TOUS LES JOUR         | 2,838 |
| C2    | FRIENDLY DENTAL GROUP | 2,883 |
| D     | CAPSULE               | 1,816 |
| E     | Polished NAIL BAR     | 4,216 |
| F     | ROCKBOX FITNESS       | 3,606 |
| G     | ATRIUM HEALTH         | 2,388 |
| н     | AVAILABLE             | 2,515 |
| I     | AVAILABLE             | 3,124 |
|       |                       |       |