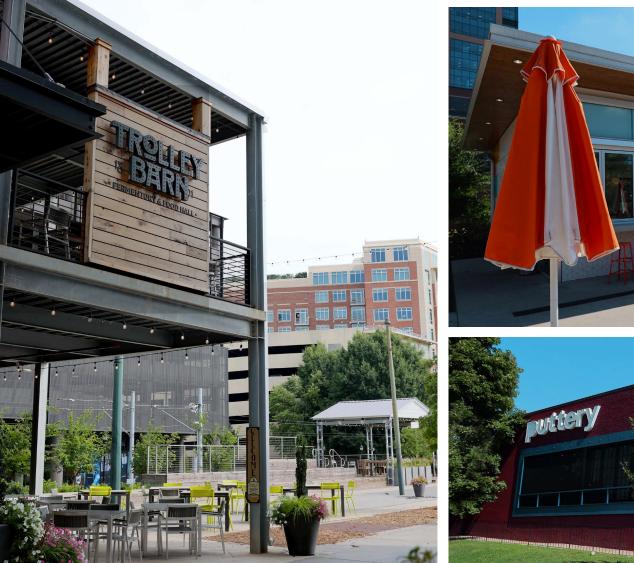

### THE NEIGHBORHOOD

When we say we're in the heart of South End, we mean it. Avenues at Atherton sits directly across from Atherton Mill and Novel Atherton (346 residential units), and is walking distance to the East/West Light Rail Station. Within a few blocks of the property, there are 7,881 apartment units, 4.5 million SF of office space, 99 restuarants, 8 craft breweries, 126 shops, and the neighborhood is still growing. Avenues at Atherton adds 31,000 SF of retail space to the rapidly growing community.

### **SOUTH END**

Residents in South End

Workers in South End

of workers viewed having a South End Location as a benefit of their job (2020)