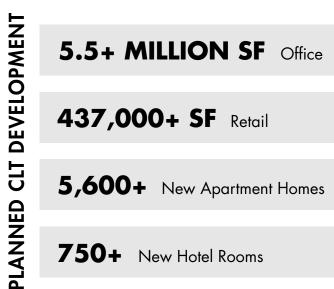

### DEVELOPMENT

**\$4 BILLION** new development is already planned in the surrounding Charlotte area for 2022

| SUITE | TENANT                | SF    |
|-------|-----------------------|-------|
| A     | SILVERLAKE RAMEN      | 1,867 |
| В     | SNOOZE                | 4,425 |
| Cl    | TOUS LES JOUR         | 2,838 |
| C2    | FRIENDLY DENTAL GROUP | 2,883 |
| D     | CAPSULE               | 1,816 |
| E     | Polished NAIL BAR     | 4,216 |
| F     | ROCKBOX FITNESS       | 3,606 |
| G     | ATRIUM HEALTH         | 2,388 |
| н     | AVAILABLE             | 2,515 |
| I     | AVAILABLE             | 3,124 |
|       |                       |       |