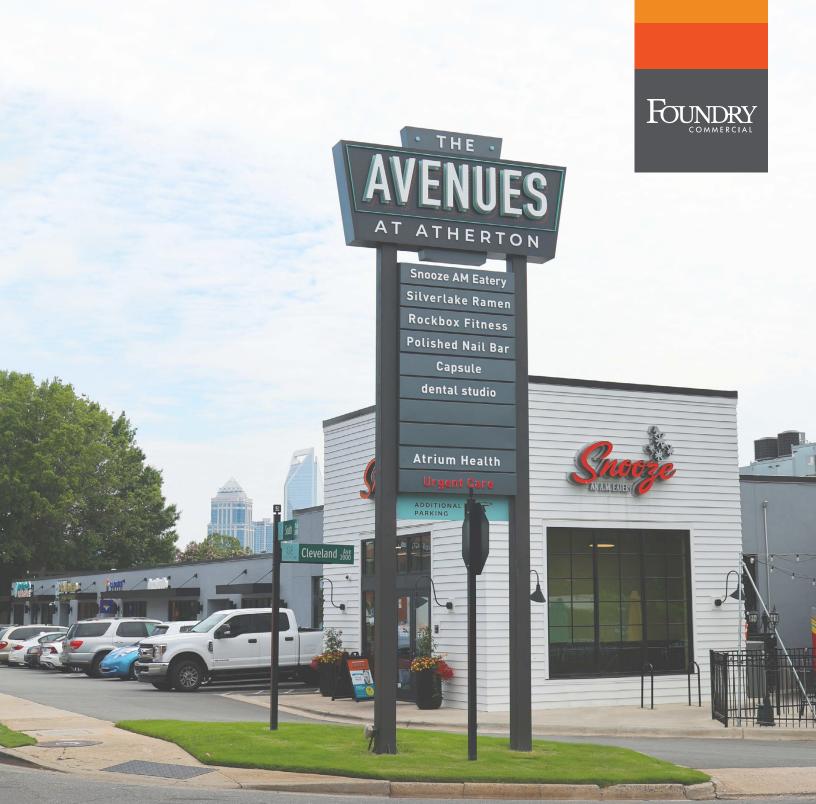

# THE AVENUES AT ATHERTON

2041 SOUTH BLVD, CHARLOTTE, NC 28203

### **PROPERTY DESCRIPTION**

- ±2,515 SF 5,639 SF Retail or Restaurant Space for Lease
- Located in the bustling sub-market of South End across the street from Atherton Mill and Novel Atherton (346 residential units)
- Walkable location only 0.1 miles from light rail stop
- Unique outdoor space for dining and hospitality services
- Key retailers include: Snooze AM Eatery, Silverlake Ramen, Rockbox Fitness, Atrium Health

| BUILDING FEATURES |                      | TRAFFIC    | TRAFFIC    |  |
|-------------------|----------------------|------------|------------|--|
| PROPERTY SIZE     | ±31,000 SF           | South BLVD | 28,367 VPD |  |
| SF AVAILABLE      | ±2,515 SF – 5,639 SF |            |            |  |