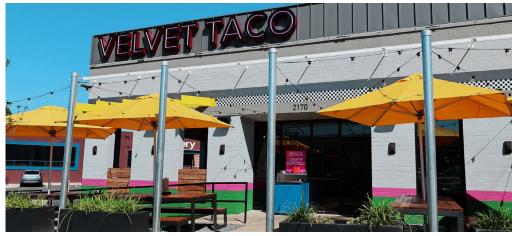

### **PROPERTY DESCRIPTION**

- ±2,515 SF 5,639 SF Retail or Restaurant Space for Lease
- Located in the bustling sub-market of South End across the street from Atherton Mill and Novel Atherton (346 residential units)
- Walkable location only 0.1 miles from light rail stop
- Unique outdoor space for dining and hospitality services
- Key retailers include: Snooze AM Eatery, Silverlake Ramen, Rockbox Fitness, Atrium Health

### THE NEIGHBORHOOD

When we say we're in the heart of South End, we mean it. Avenues at Atherton sits directly across from Atherton Mill and Novel Atherton (346 residential units), and is walking distance to the East/West Light Rail Station. Within a few blocks of the property, there are 7,881 apartment units, 4.5 million SF of office space, 99 restuarants, 8 craft breweries, 126 shops, and the neighborhood is still growing. Avenues at Atherton adds 31,000 SF of retail space to the rapidly growing community.