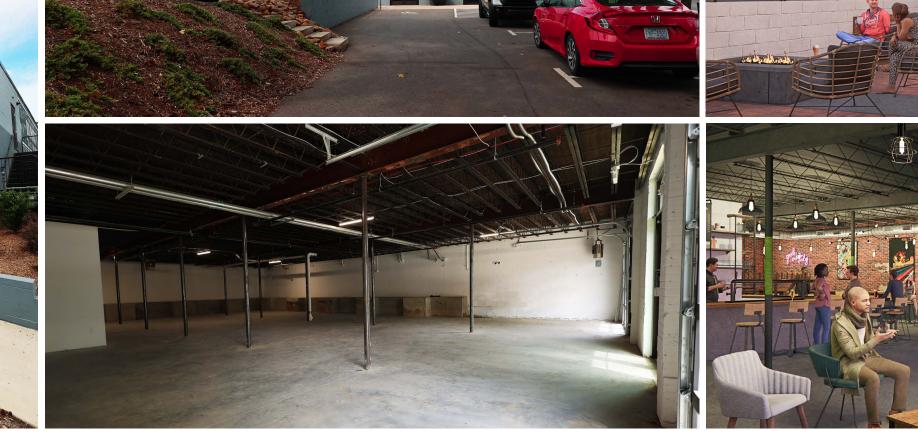

### RENDERINGS

- Exposed brick interior
- Existing roll-up door
- Balcony opportunity for additional outdoor seating

Ŧ