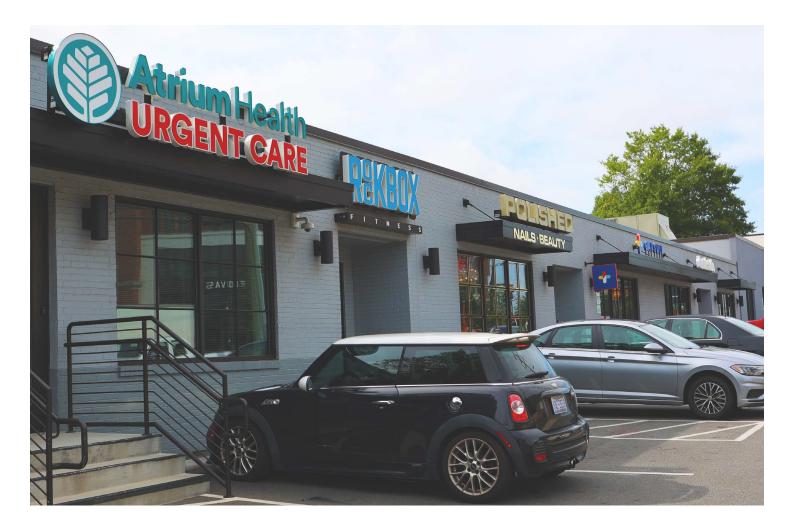

### **PROPERTY DESCRIPTION**

- ±2,515 SF 5,639 SF Retail or Restaurant Space for Lease
- Located in the bustling sub-market of South End across the street from Atherton Mill and Novel Atherton (346 residential units)
- Walkable location only 0.1 miles from light rail stop
- Unique outdoor space for dining and hospitality services
- Key retailers include: Snooze AM Eatery, Silverlake Ramen, Rockbox Fitness, Atrium Health

### DEVELOPMENT

**\$4 BILLION** new development is already planned in the surrounding Charlotte area for 2022

| SUITE | TENANT                | SF    |
|-------|-----------------------|-------|
| A     | SILVERLAKE RAMEN      | 1,867 |
| В     | SNOOZE                | 4,425 |
| Cl    | TOUS LES JOUR         | 2,838 |
| C2    | FRIENDLY DENTAL GROUP | 2,883 |
| D     | CAPSULE               | 1,816 |
| E     | Polished NAIL BAR     | 4,216 |
| F     | ROCKBOX FITNESS       | 3,606 |
| G     | ATRIUM HEALTH         | 2,388 |
| н     | AVAILABLE             | 2,515 |
| I     | AVAILABLE             | 3,124 |
|       |                       |       |