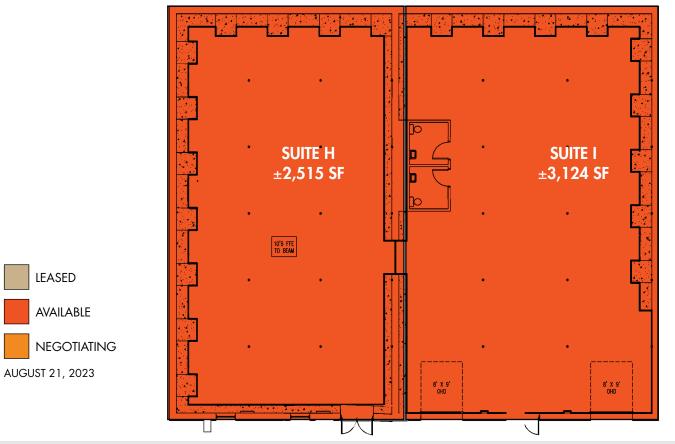

### **FLOOR PLAN**

### DEVELOPMENT

**\$4 BILLION** new development is already planned in the surrounding Charlotte area for 2022

| SUITE | TENANT                | SF    |
|-------|-----------------------|-------|
| A     | SILVERLAKE RAMEN      | 1,867 |
| В     | SNOOZE                | 4,425 |
| Cl    | TOUS LES JOUR         | 2,838 |
| C2    | FRIENDLY DENTAL GROUP | 2,883 |
| D     | CAPSULE               | 1,816 |
| E     | Polished NAIL BAR     | 4,216 |
| F     | ROCKBOX FITNESS       | 3,606 |
| G     | ATRIUM HEALTH         | 2,388 |
| н     | AVAILABLE             | 2,515 |
| I     | AVAILABLE             | 3,124 |
|       |                       |       |