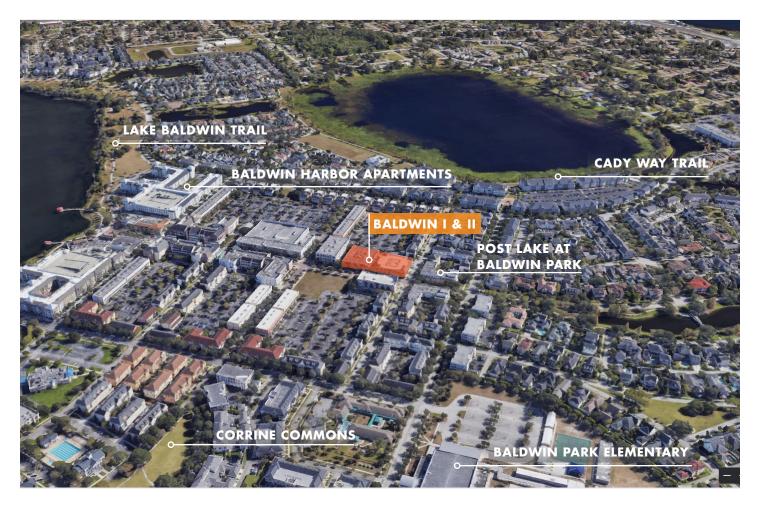

# **BALDWIN PARK**

Baldwin I & II is located ideally in Baldwin Park Village with numerous dining and retail options to enjoy nearby. Walk to lunch, grab a coffee, or enjoy happy hour drinks at The Ospey. Our location is unbeatable in the heart of Baldwin Park.

# WALKABLE DINING

- » Five Guys
- » Tutto Caffe
- » Subway
- » Provisions & Buzz Co.
- » Gators Dockside
- » Tactical Brewing Co.
- » La Bella Luna
- » Osprey Tavern
- » Seito Sushi
- » Meza Mediterranean Grill