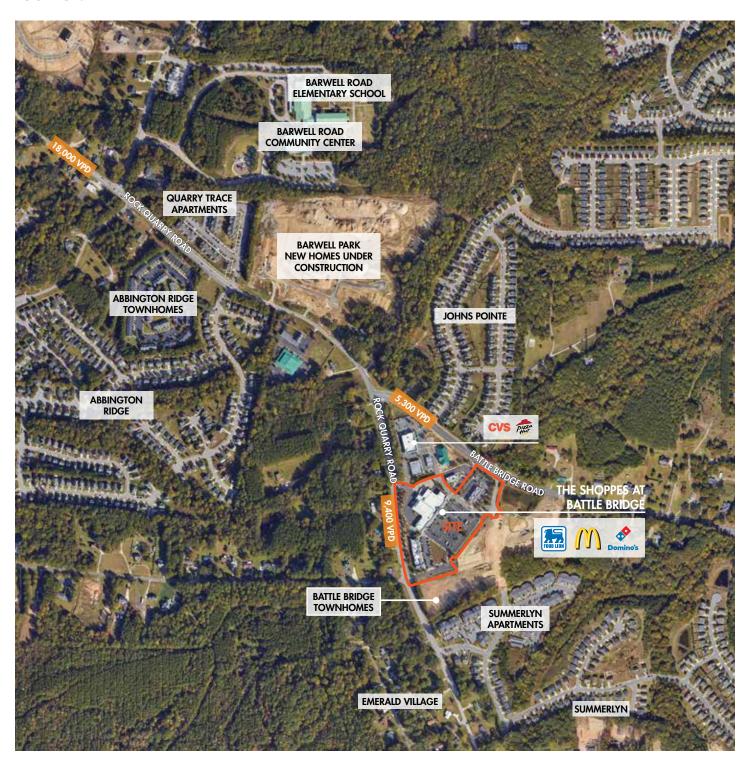

#### **PROPERTY FEATURES**

- 0.5 acre parcel for sale or ground lease
- 62,000 SF neighborhood shopping center anchored by Food Lion
- Located at the intersection of Rock Quarry Road and Battle Bridge Road
- Shopping center located in close proximity to I-40

| TRAFFIC COUNTS     |           |
|--------------------|-----------|
| ROCK QUARRY ROAD   | 9,400 VPD |
| BATTLE BRIDGE ROAD | 5,300 VPD |