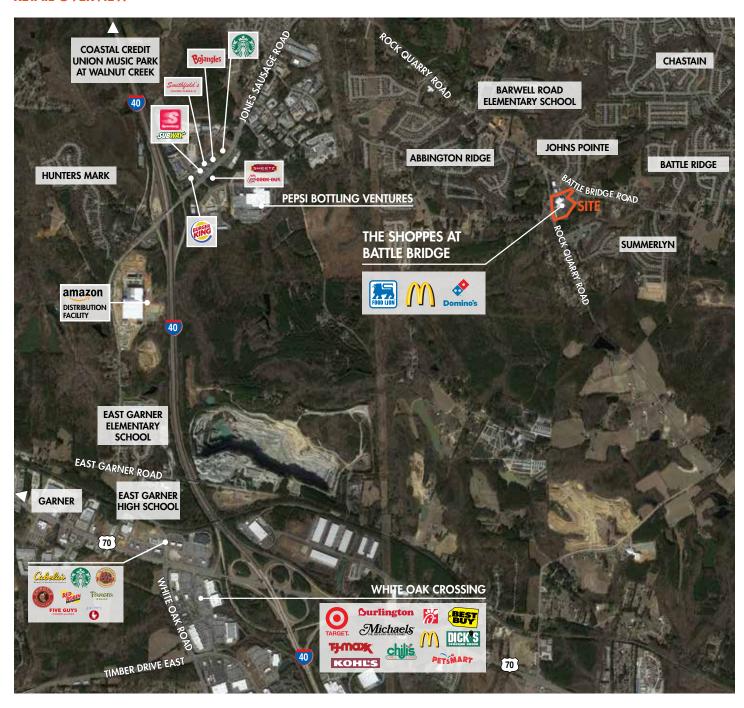

MILES  |
|---------------------------|----------|----------|----------|
| 2023 ESTIMATED POPULATION | 8,365    | 31,196   | 100,275  |
| 2028 PROJECTED POPULATION | 9,183    | 34,224   | 108,327  |
| EST. HOUSEHOLD INCOME     | \$77,422 | \$83,622 | \$78,031 |

| TRAFFIC COUNTS     |           |
|--------------------|-----------|
| ROCK QUARRY ROAD   | 9,400 VPD |
| BATTLE BRIDGE ROAD | 5,300 VPD |

### **OUTPARCEL FOR SALE OR GROUND LEASE | SHOP SPACE FOR LEASE**

#### **LOCATION**



For more information, please contact:

**TEXT FOR INFORMATION** (919) 213-1007

JULIE AUGUSTYN (919) 576 2694 julie.augustyn@foundrycommercial.com NOLAN MILLS IV (919) 576 2685 nolan.mills@foundrycommercial.com



#### **OUTPARCEL FOR SALE OR GROUND LEASE | SHOP SPACE FOR LEASE**

#### **RETAIL OVERVIEW**



#### **OUTPARCEL FOR SALE OR GROUND LEASE | SHOP SPACE FOR LEASE**

#### **SITE PLAN**



For more information, please contact:

**TEXT FOR INFORMATION** (919) 213-100*7* 

JULIE AUGUSTYN (919) 576 2694 julie.augustyn@foundrycommercial.com NOLAN MILLS IV (919) 576 2685 nolan.mills@foundrycommercial.com

126

124

122

120

104

102

100

Taste of China

Property Shop

919 Vapor

Food Lion

KC Beauty Supply

America's Best Wings

Glam O Rama Cleaner



1,400

1,400

1,354

1,354

34,928

1,400

1,540

### **OUTPARCEL FOR SALE OR GROUND LEASE | SHOP SPACE FOR LEASE**

#### **PARCEL SURVEY**