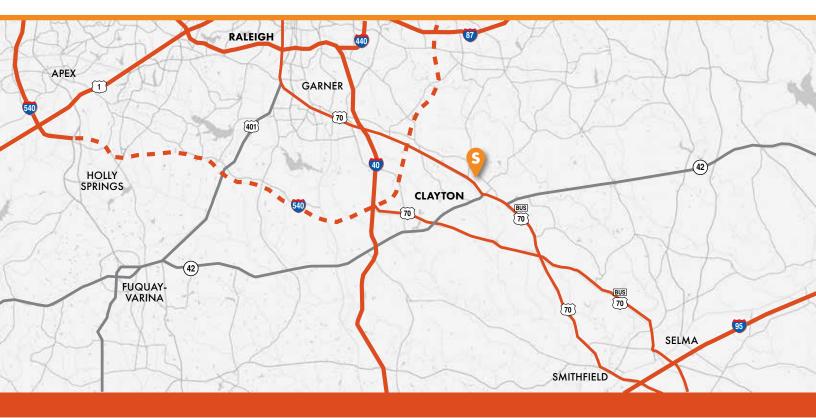

#### **AREA AMENITIES**

Located along US Highway 70 Business (40,500 vehicles per day) and directly across from Clayton Corners shopping center anchored by a Lowes Foods, this area contains additional shopping and dining options. Additionally, the property is located two miles from Downtown Clayton, ten minutes from the White Oak Shopping Center, and 25 minutes from Downtown Raleigh.