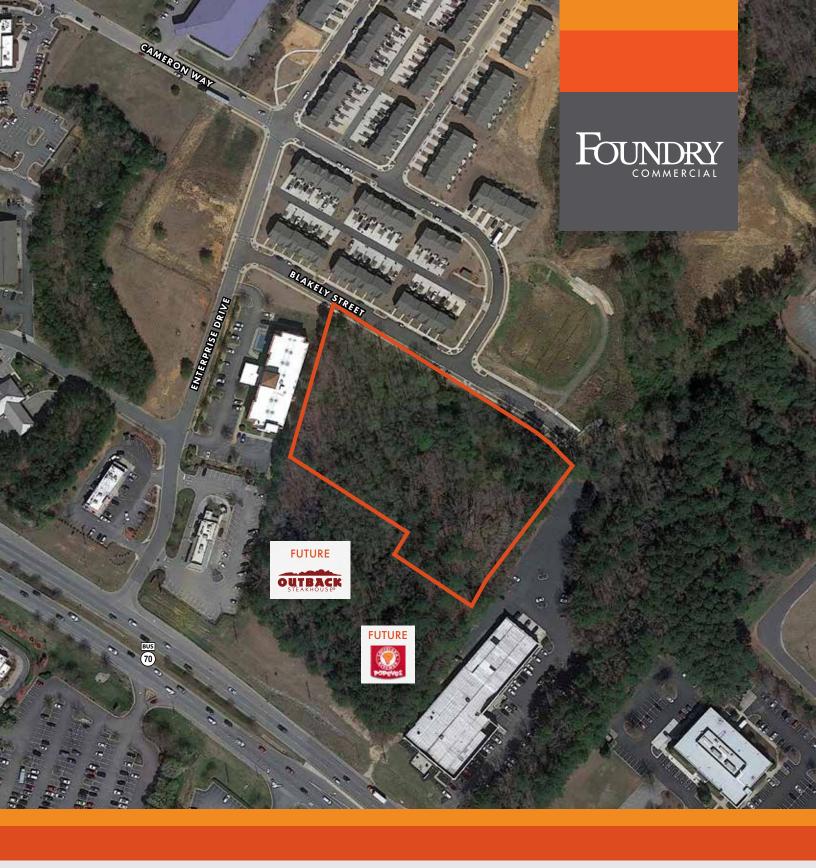

#### **COMMERCIAL PAD FOR SALE**

Foundry Commercial, LLC, a North Carolina Broker, has been retained as exclusive agent for the owner of 3.47 acres of commercial land for sale off Blakely Street in Clayton, North Carolina.

- Site will be delivered developed, rough graded pad, dry utilities to the site and water and sewer will be out back.
- Conveniently located off US Highway 70 Business in Johnston County and just two miles from Downtown Clayton.
- Located in close proximity to numerous amenities as well as 15 minutes from I-40 and 25 minutes from I-95 and the Smithfield Outlet stores.
- Highway-Business (B-3) zoning designation within the Town of Clayton which allows for a various commercial uses such as a restaurant, retail, and hotel uses.

| PROPERTY FEATURES |                             |
|-------------------|-----------------------------|
| LAND SIZE         | 3.47 acres                  |
| PIN#              | 165915-54-9340              |
| ZONING            | B-3   Highway-Business      |
| UTILITIES         | Municipal water and sewer   |
| LIST PRICE        | \$1,800,000 (developed pad) |