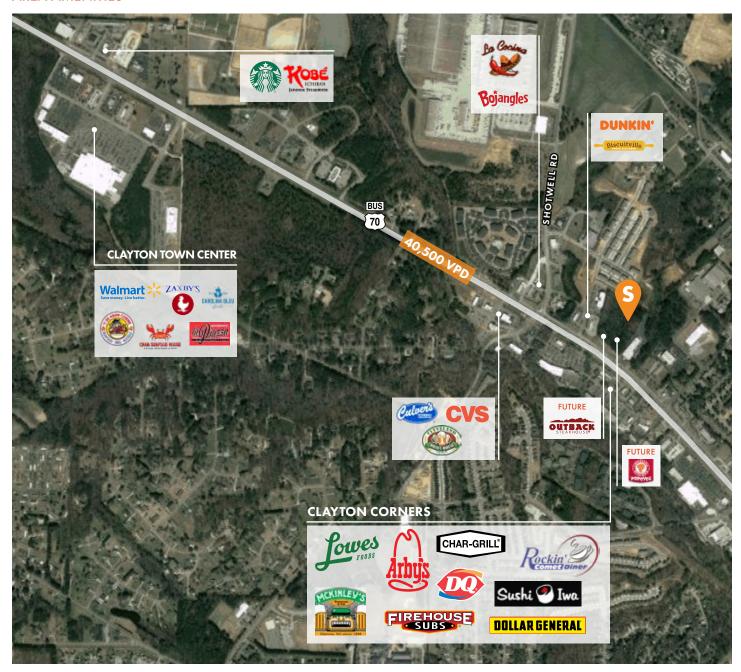

#### **AREA AMENITIES**

Located along US Highway 70 Business (40,500 vehicles per day) and directly across from Clayton Corners shopping center anchored by a Lowes Foods, this area contains additional shopping and dining options. Additionally, the property is located two miles from Downtown Clayton, ten minutes from the White Oak Shopping Center, and 25 minutes from Downtown Raleigh.