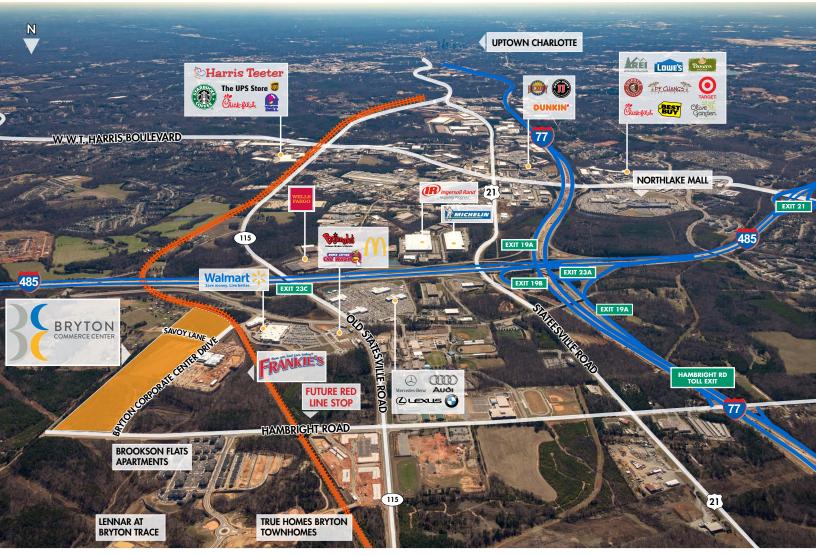

## **DRIVE TIMES FROM BRYTON COMMERCE CENTER**

| DESTINATION                     | TIME                | DISTANCE   |
|---------------------------------|---------------------|------------|
| I-485                           | 2 minutes           | 0.7 miles  |
| I-77                            | 3 minutes           | 1.6 miles  |
| I-85                            | 8 minutes           | 6.4 miles  |
| Uptown Charlotte                | 12 minutes          | 10.7 miles |
| Lowes Corporate Center          | 17 minutes          | 14 miles   |
| Charlotte Douglas Int'l Airport | 17 minutes          | 15 miles   |
| Raleigh, North Carolina         | 2 hours, 30 minutes | 160 miles  |
| Atlanta, Georgia                | 3 hours, 50 minutes | 250 miles  |