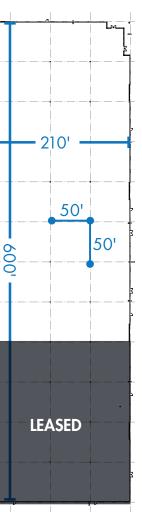

n.craver@foundrycommercial.com

Although the information contained herein was provided by sources believed to be reliable, Foundry Commercial makes no representation, expressed or implied, as to its accuracy and said information is subject to errors, omissions or changes.

LEASED SF AVAILABLE: FULLY LEASED

10708 Bryton

**Corporate Center Drive** 

150,000 SF

SF AVAILABLE: FULLY LEASED OFFICE SF: BTS CLEAR HEIGHT: 32' STAGING BAY: 60' PARKING SPACES: 184 TRUCK COURT DEPTH: 190' DRIVE-INS: 2 + KNOCKOUTS DOCK HIGHS: 26 + KNOCKOUTS SF AVAILABLE: 84,000 SF OFFICE SF: BTS CLEAR HEIGHT: 32' STAGING BAY: 60' PARKING SPACES: 121 TRUCK COURT DEPTH: 190' DRIVE-INS: 2 + KNOCKOUTS DOCK HIGHS: 26 + KNOCKOUTS



## 10812 Bryton Corporate Center Drive 84,000 SF

## **12910 Hambright Road** 100,614 SF





SF AVAILABLE: FULLY LEASED OFFICE SF: BTS CLEAR HEIGHT: 32' STAGING BAY: 60' PARKING SPACES: 75 TRUCK COURT DEPTH: 120' DRIVE-INS: 2 + KNOCKOUTS DOCK HIGHS: 22 + KNOCKOUTS



2151 Hawkins Street, Suite 1000 Charlotte, NC 28203 foundrycommercial.com







## **DRIVE TIMES FROM BRYTON COMMERCE CENTER**

| DESTINATION                     | TIME                | DISTANCE   |
|---------------------------------|---------------------|------------|
| I-485                           | 2 minutes           | 0.7 miles  |
| I-77                            | 3 minutes           | 1.6 miles  |
| I-85                            | 8 minutes           | 6.4 miles  |
| Uptown Charlotte                | 12 minutes          | 10.7 miles |
| Lowes Corporate Center          | 17 minutes          | 14 miles