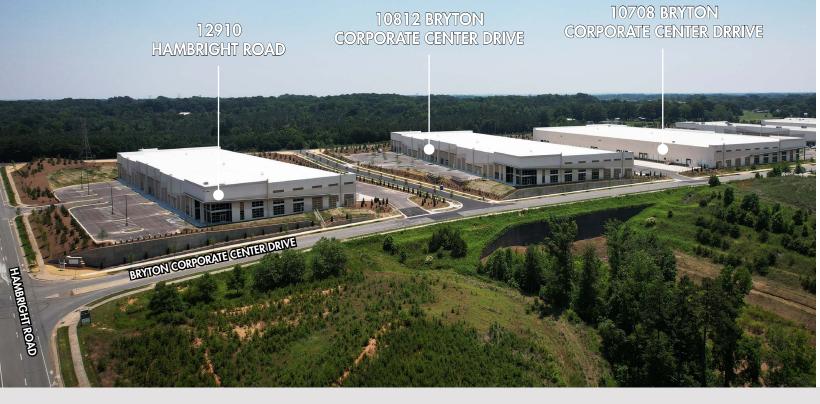

LEASED SF AVAILABLE: FULLY LEASED

10708 Bryton

**Corporate Center Drive** 

150,000 SF

SF AVAILABLE: FULLY LEASED OFFICE SF: BTS CLEAR HEIGHT: 32' STAGING BAY: 60' PARKING SPACES: 184 TRUCK COURT DEPTH: 190' DRIVE-INS: 2 + KNOCKOUTS DOCK HIGHS: 26 + KNOCKOUTS SF AVAILABLE: 84,000 SF OFFICE SF: BTS CLEAR HEIGHT: 32' STAGING BAY: 60' PARKING SPACES: 121 TRUCK COURT DEPTH: 190' DRIVE-INS: 2 + KNOCKOUTS DOCK HIGHS: 26 + KNOCKOUTS

## 10812 Bryton Corporate Center Drive 84,000 SF

## **12910 Hambright Road** 100,614 SF

SF AVAILABLE: FULLY LEASED OFFICE SF: BTS CLEAR HEIGHT: 32' STAGING BAY: 60' PARKING SPACES: 75 TRUCK COURT DEPTH: 120' DRIVE-INS: 2 + KNOCKOUTS DOCK HIGHS: 22 + KNOCKOUTS