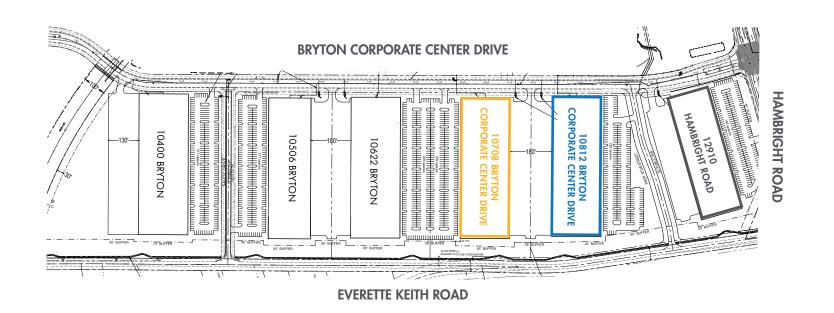

LEASED SF AVAILABLE: FULLY LEASED

10708 Bryton

**Corporate Center Drive** 

150,000 SF

SF AVAILABLE: FULLY LEASED OFFICE SF: BTS CLEAR HEIGHT: 32' STAGING BAY: 60' PARKING SPACES: 184 TRUCK COURT DEPTH: 190' DRIVE-INS: 2 + KNOCKOUTS DOCK HIGHS: 26 + KNOCKOUTS SF AVAILABLE: 84,000 SF OFFICE SF: BTS CLEAR HEIGHT: 32' STAGING BAY: 60' PARKING SPACES: 121 TRUCK COURT DEPTH: 190' DRIVE-INS: 2 + KNOCKOUTS DOCK HIGHS: 26 + KNOCKOUTS

## 10812 Bryton Corporate Center Drive 84,000 SF

## **12910 Hambright Road** 100,614 SF

SF AVAILABLE: FULLY LEASED OFFICE SF: BTS CLEAR HEIGHT: 32' STAGING BAY: 60' PARKING SPACES: 75 TRUCK COURT DEPTH: 120' DRIVE-INS: 2 + KNOCKOUTS DOCK HIGHS: 22 + KNOCKOUTS