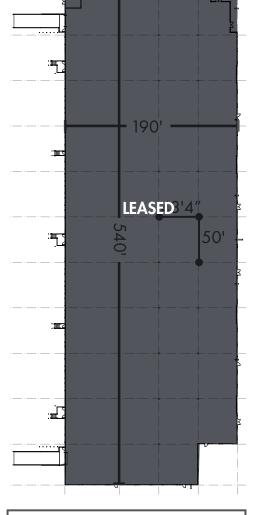

LEASED SF AVAILABLE: FULLY LEASED

10708 Bryton

**Corporate Center Drive** 

150,000 SF

SF AVAILABLE: FULLY LEASED OFFICE SF: BTS CLEAR HEIGHT: 32' STAGING BAY: 60' PARKING SPACES: 184 TRUCK COURT DEPTH: 190' DRIVE-INS: 2 + KNOCKOUTS DOCK HIGHS: 26 + KNOCKOUTS SF AVAILABLE: 84,000 SF OFFICE SF: BTS CLEAR HEIGHT: 32' STAGING BAY: 60' PARKING SPACES: 121 TRUCK COURT DEPTH: 190' DRIVE-INS: 2 + KNOCKOUTS DOCK HIGHS: 26 + KNOCKOUTS