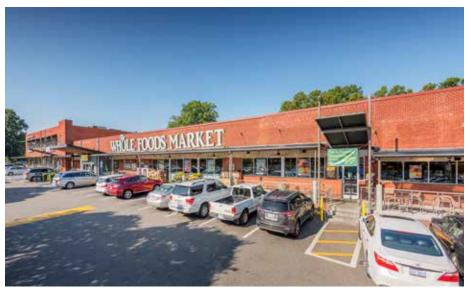

## **PROPERTY FEATURES**

- Bull City Market is adjacent to Duke's East Campus (Duke University has 16,539 students).
- Anchored by the only Whole Foods Market in Durham and serves campus, downtown neighborhoods and Duke Medical Center and VA Hospital areas.
- Duke Medical is currently completing the largest hospital expansion in US history. Duke University and Medical Center has 45,502 employees.
- Durham's Ninth Street is "Durham's Greenwich Village" with a unique, walkable retail district with history and character.