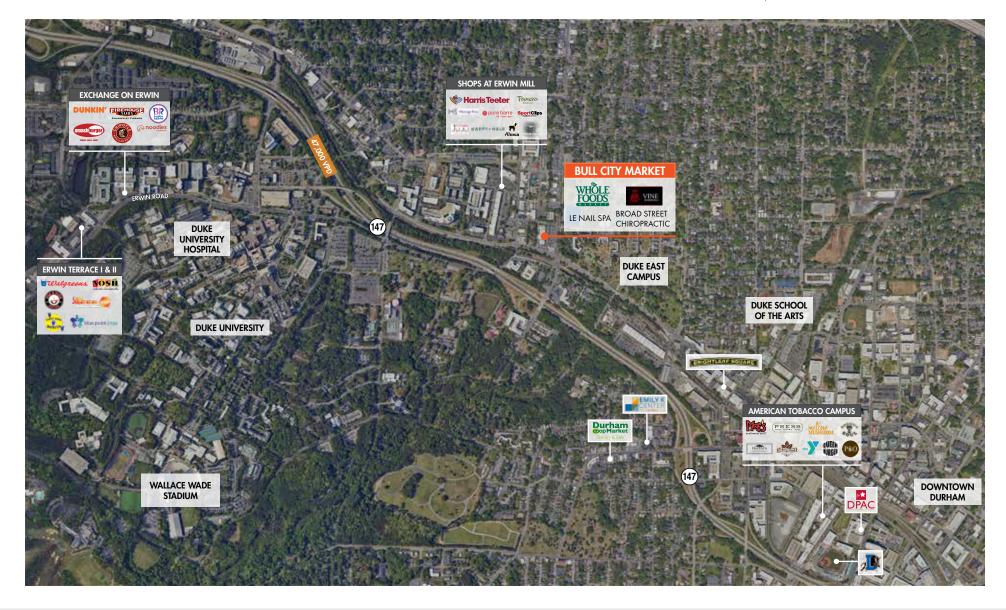

## **PROPERTY FEATURES**

- Bull City Market is adjacent to Duke's East Campus (Duke University has 16,539 students).
- Anchored by the only Whole Foods Market in Durham and serves campus, downtown neighborhoods and Duke Medical Center and VA Hospital areas.
- Duke Medical is currently completing the largest hospital expansion in US history. Duke University and Medical Center has 45,502 employees.
- Durham's Ninth Street is "Durham's Greenwich Village" with a unique, walkable retail district with history and character.