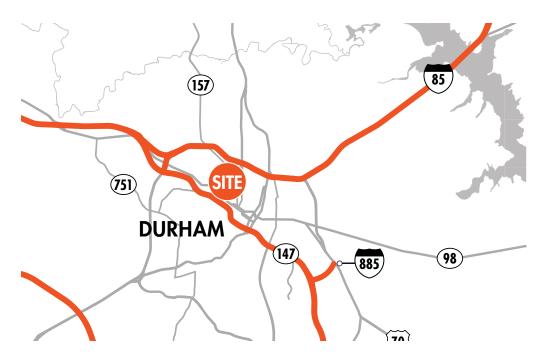

## **PROPERTY FEATURES**

- Bull City Market is adjacent to Duke's East Campus (Duke University has 16,539 students).
- Anchored by the only Whole Foods Market in Durham and serves campus, downtown neighborhoods and Duke Medical Center and VA Hospital areas.
- Duke Medical is currently completing the largest hospital expansion in US history. Duke University and Medical Center has 45,502 employees.
- Durham's Ninth Street is "Durham's Greenwich Village" with a unique, walkable retail district with history and character.