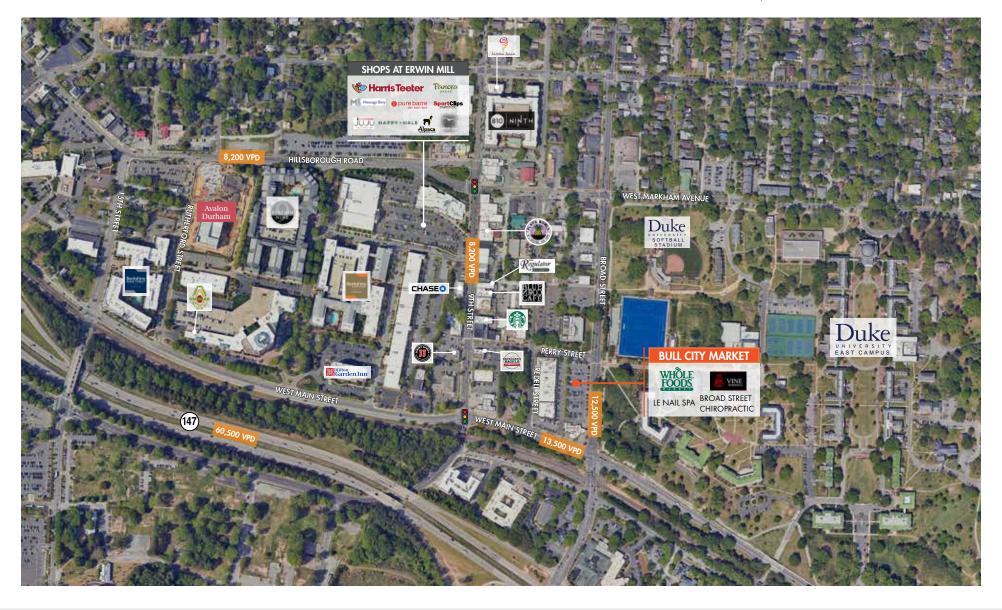

## **PROPERTY FEATURES**

- Bull City Market is adjacent to Duke's East Campus (Duke University has 16,539 students).
- Anchored by the only Whole Foods Market in Durham and serves campus, downtown neighborhoods and Duke Medical Center and VA Hospital areas.
- Duke Medical is currently completing the largest hospital expansion in US history. Duke University and Medical Center has 45,502 employees.
- Durham's Ninth Street is "Durham's Greenwich Village" with a unique, walkable retail district with history and character.