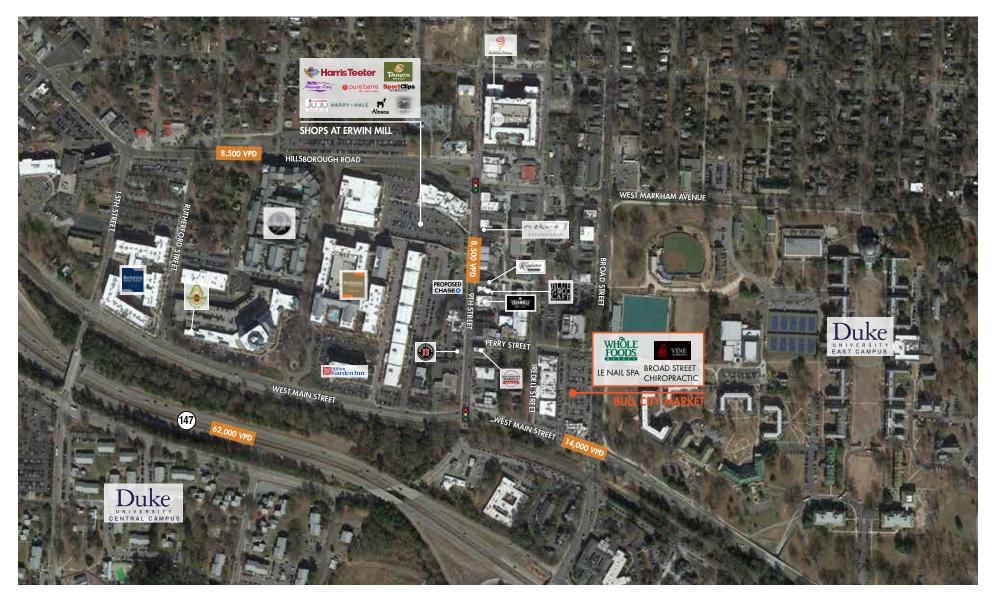

# **PROPERTY FEATURES**

- Bull City Market is adjacent to Duke's East Campus (Duke University has 16,606 students).
- Anchored by the only Whole Foods Market in Durham and serves campus, downtown neighborhoods and Duke Medical Center and VA Hospital areas.
- Duke Medical is currently completing the largest hospital expansion in US history. Duke University and Medical Center has 39,525 employees.
- Durham's Ninth Street is "Durham's Greenwich Village" with a unique, walkable retail district with history and character.

# SITE PLAN