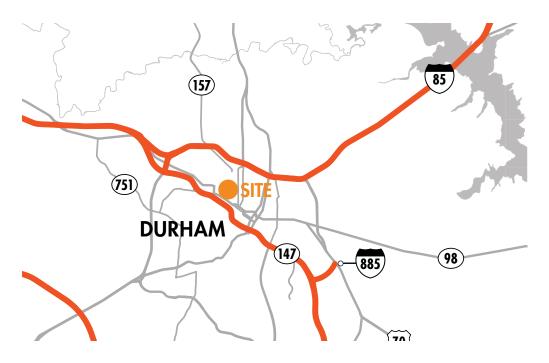

# **PROPERTY FEATURES**

- Bull City Market is adjacent to Duke's East Campus (Duke University has 16,606 students).
- Anchored by the only Whole Foods Market in Durham and serves campus, downtown neighborhoods and Duke Medical Center and VA Hospital areas.
- Duke Medical is currently completing the largest hospital expansion in US history. Duke University and Medical Center has 39,525 employees.
- Durham's Ninth Street is "Durham's Greenwich Village" with a unique, walkable retail district with history and character.