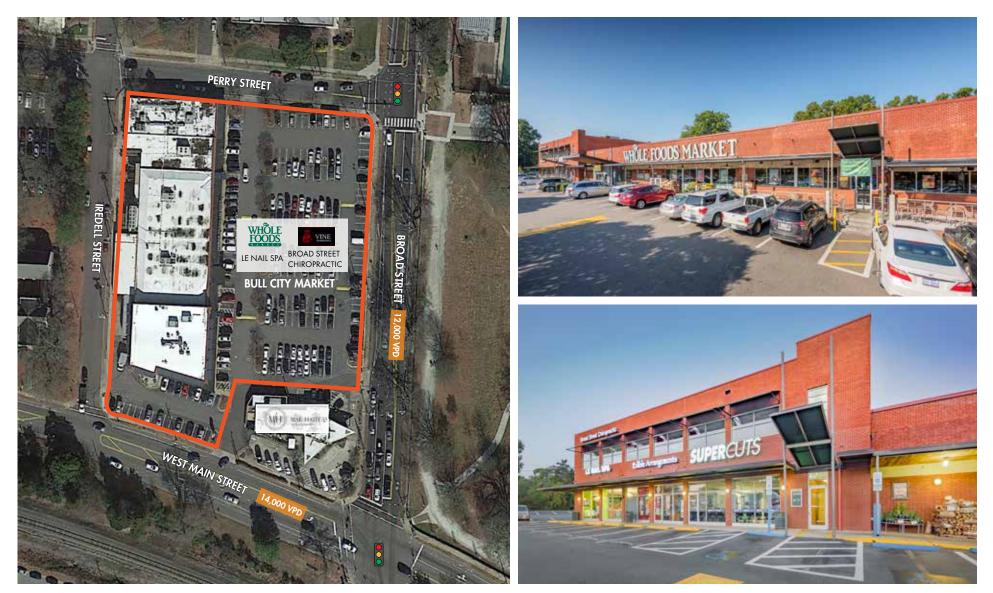

# **PROPERTY FEATURES**

- Bull City Market is adjacent to Duke's East Campus (Duke University has 16,606 students).
- Anchored by the only Whole Foods Market in Durham and serves campus, downtown neighborhoods and Duke Medical Center and VA Hospital areas.
- Duke Medical is currently completing the largest hospital expansion in US history. Duke University and Medical Center has 39,525 employees.
- Durham's Ninth Street is "Durham's Greenwich Village" with a unique, walkable retail district with history and character.