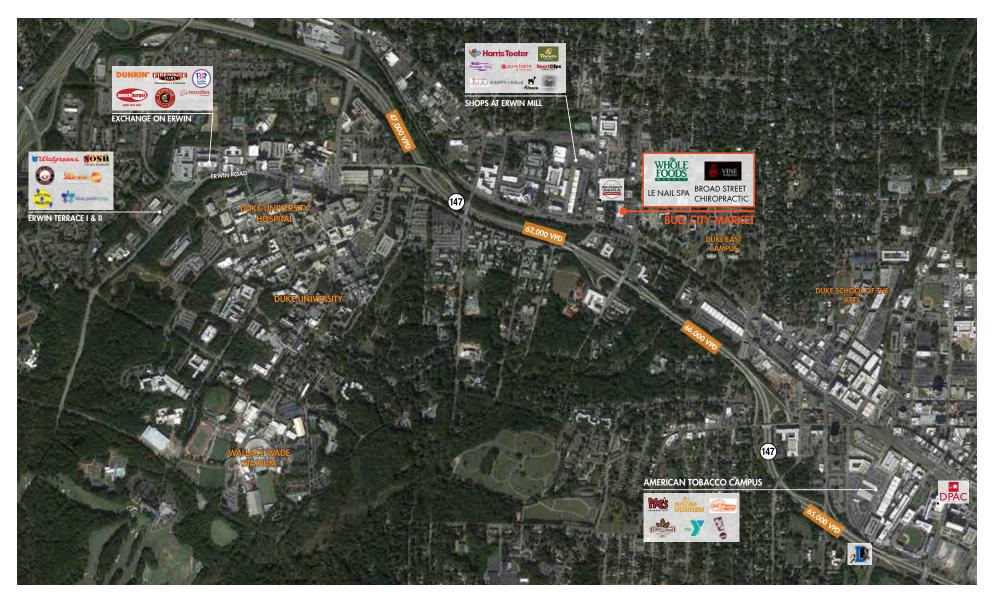

# **PROPERTY FEATURES**

- Bull City Market is adjacent to Duke's East Campus (Duke University has 16,606 students).
- Anchored by the only Whole Foods Market in Durham and serves campus, downtown neighborhoods and Duke Medical Center and VA Hospital areas.
- Duke Medical is currently completing the largest hospital expansion in US history. Duke University and Medical Center has 39,525 employees.
- Durham's Ninth Street is "Durham's Greenwich Village" with a unique, walkable retail district with history and character.