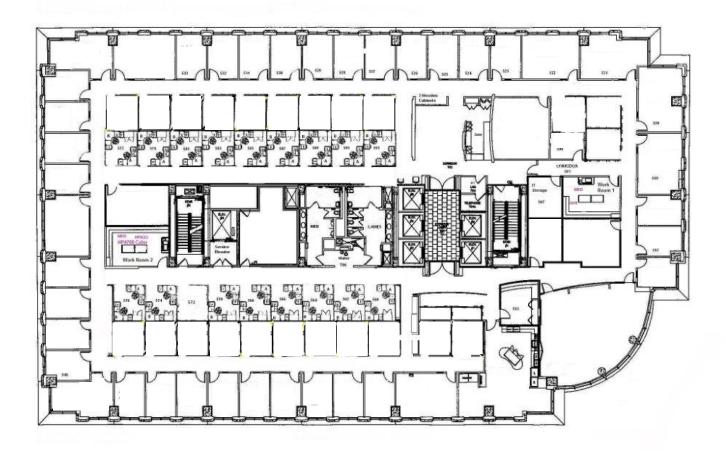

# FIFTH FLOOR - CNL II

FULL FLOOR | 23,711 SF AVAILABLE

Although the information contained herein was provided by sources believed to be reliable, Foundry Commercial makes no representation, expressed or implied, as to its accuracy and said information is subject to errors, omissions or changes.

FOR MORE INFORMATION, PLEASE CONTACT:

ALEX ROSARIO | 407.540.7713

Partner Alex.Rosario@foundrycommercial.com Licensed Real Estate Broker