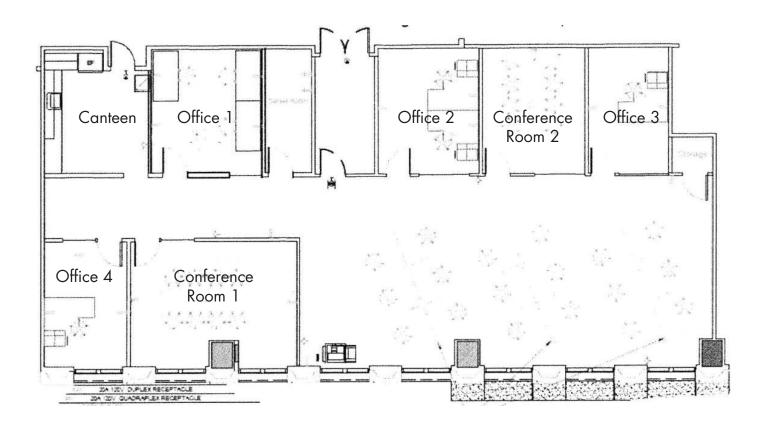

#### SUITE 150 - CNL I

3,593 SF AVAILABLE IN 30 DAYS

Although the information contained herein was provided by sources believed to be reliable, Foundry Commercial makes no representation, expressed or implied, as to its accuracy and said information is subject to errors, omissions or changes.