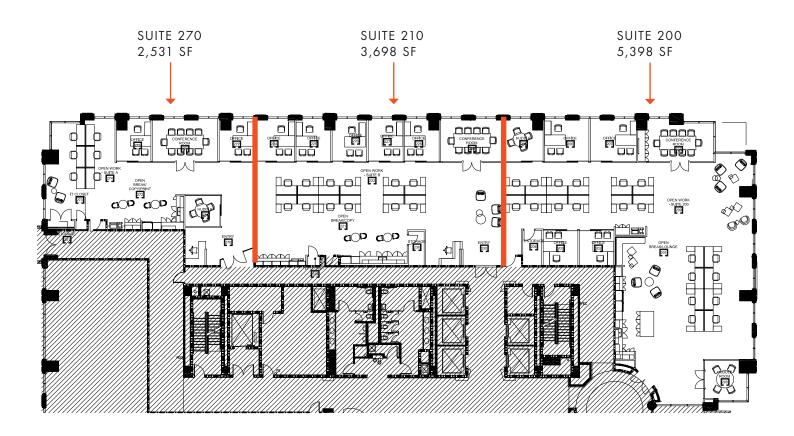

# **SECOND FLOOR - CNL II**

Spec Suites Delivering Move in Ready Space in 1st Qtr. 2024

SUITE 270 | 2,531 SF

SUITE 210 | 3,698 SF

SUITE 200 | 5,398 SF

SPACES CAN BE COMBINED TO ACCOMODATE 11,627 RSF

Although the information contained herein was provided by sources believed to be reliable, Foundry Commercial makes no representation, expressed or implied, as to its accuracy and said information is subject to errors, omissions or changes.

FOR MORE INFORMATION, PLEASE CONTACT:

ALEX ROSARIO | 407.540.7713

Partner Alex.Rosario@foundrycommercial.com Licensed Real Estate Broker

**foundry**commercial.com