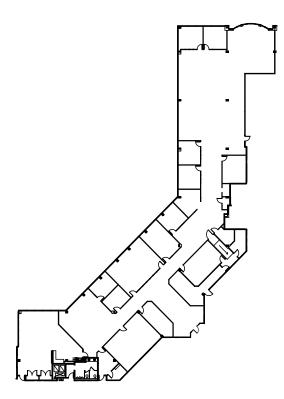

SUITE 215

15,207 SF AVAILABLE

• Can be combined with Suites 207,

210, and 212 for a total of 25,904 SF