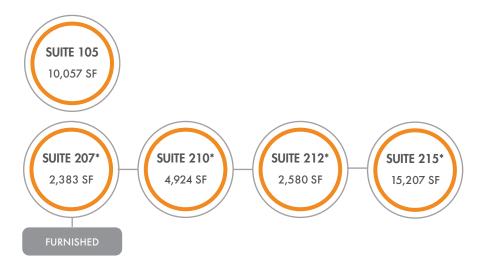

### **AVAILABLE SPACE**

\*Suites 207, 210, 212, and 215 can

be combined for a total of 25,094 SF

#### SUITE 105

10,057 SF AVAILABLE

SUITE 207

2,383 SF AVAILABLE

- Space is furnished
- Can be combined with Suites 210, 212, and 215 for a total of 25,904SF

SUITE 210

4,924 SF AVAILABLE

SUITE 212

2,580 SF AVAILABLE

- Reception
- Two private offices
- Conference room
- Break room
- Server/storage room
- Can be combined with Suites 207, 210, and 215 for
  - a total of 25,904 SF

SUITE 215

15,207 SF AVAILABLE

• Can be combined with Suites 207,

210, and 212 for a total of 25,904 SF

SUITES 207, 210, 212, 215 COMBINED 25,094 SF AVAILABLE