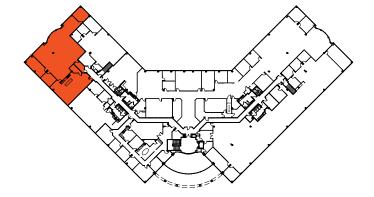

SUITE 215

15,207 SF AVAILABLE

• Can be combined with Suites 207,

210, and 212 for a total of 25,904 SF