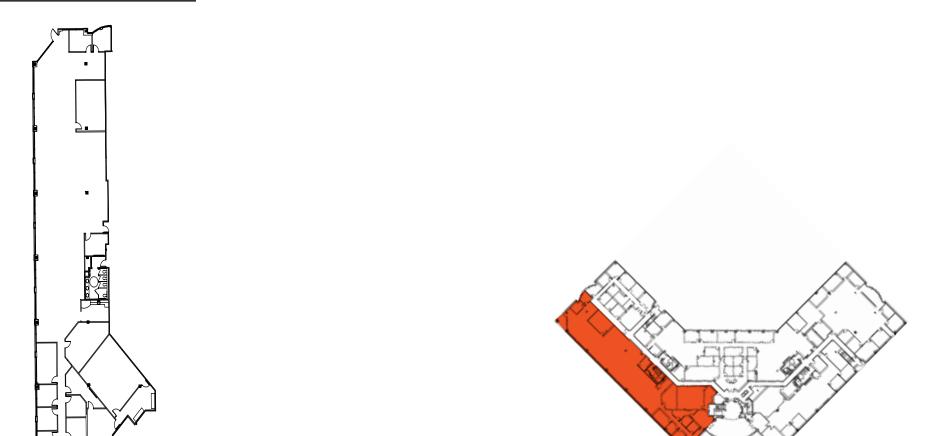

#### SUITE 105

10,057 SF AVAILABLE

SUITE 207

2,383 SF AVAILABLE

- Space is furnished
- Can be combined with Suites 210, 212, and 215 for a total of 25,904SF