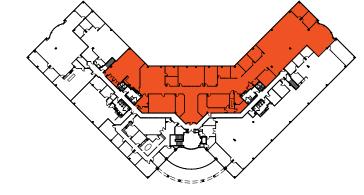

### **AVAILABLE SPACE**

\*Suites 207, 210, 212, and 215 can

be combined for a total of 25,094 SF

SUITES 207, 210, 212, 215 COMBINED 25,094 SF AVAILABLE