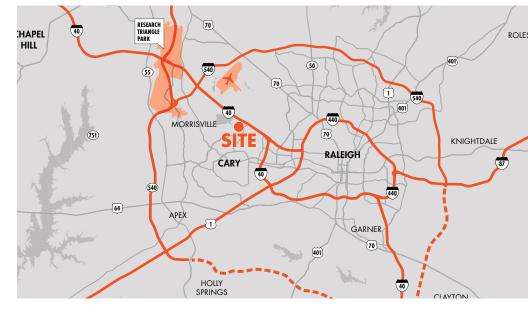

## **PROPERTY HIGHLIGHTS**

- Two-building, Class A Office Park totaling 156,067 SF
- Superior ingress/egress off Slater Road to Airport Boulevard providing immediate access to RDU Airport, I-540, I-40, Hwy 54, and the Triangle Expressway
- Above-market parking ratio (4.6/1,000); expansive floor plate flexibility (+/-39,000 SF)
- Quality retail amenity base (1.4 MSF) within a 3-mile radius
- Attractive, two-story glass lobby atrium; Extensive glassline with full height glass
- Property updates completed (lobbies/corridors and outdoor patio amenity area)
- Versatile space availability (2,383 25,904 SF)
- Customer-focused, committed ownership ensuring first-class service