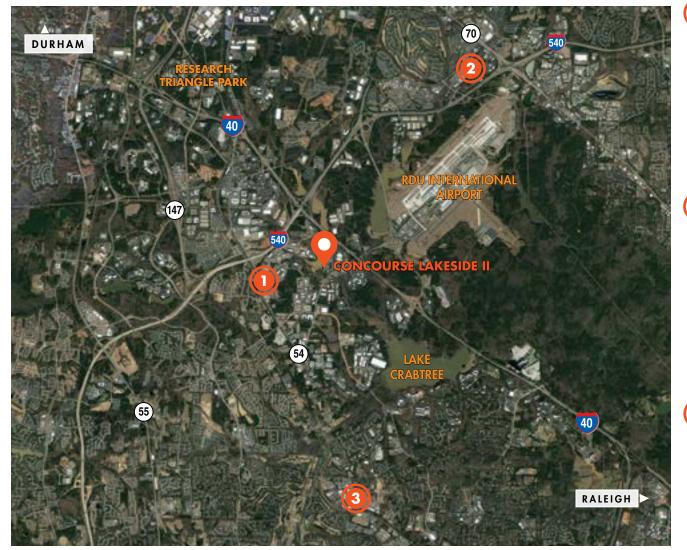

## **NEARBY AMENITIES**

MARKETPLACE AT PERIMETER

1.9 MILES

Teriyakin' Yin Dee Sai Krishna Bhavan The Brunch Box Daily Grind Dental Care of Morrisville Top Polish Nails Shiloh Animal Hospital Morrisville Dry Cleaners Instant Imprints Bottle Revolution

Target Total Wine Walmart Panera Bread Staples Planet Fitness Party City Caribou Coffee Brixx Lowes Foods Red Robin BJs Walgreens Starbucks

## PARK WEST VILLAGE

4.3 MILES

- Target OrangeTheory Chili's Panera Bread Rise b.Good
- Broken Egg Cafe Zoes Kitchen Chipotle Firebirds Cantina 18 Noodles & Company