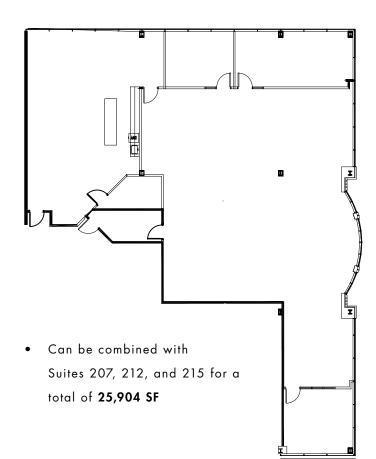

SUITE 212

2,580 SF AVAILABLE

- Reception
- Two private offices
- Conference room
- Break room
- Server/storage room
- Can be combined with Suites 207, 210, and 215 for
  - a total of 25,904 SF