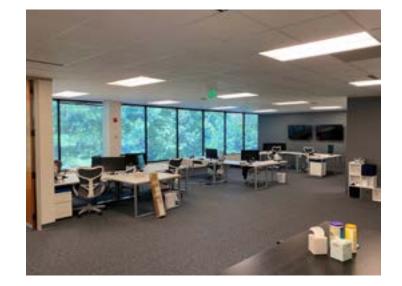

SUITE 207

2,383 SF AVAILABLE

- Space is furnished
- Can be combined with Suites 210, 212, and 215 for a total of 25,904SF