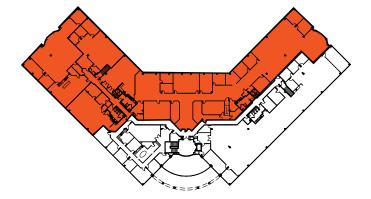

### **AVAILABLE SPACE**

\*Suites 207, 210, 212, and 215 can

be combined for a total of 25,094 SF

SUITES 207, 210, 212, 215 COMBINED 25,094 SF AVAILABLE