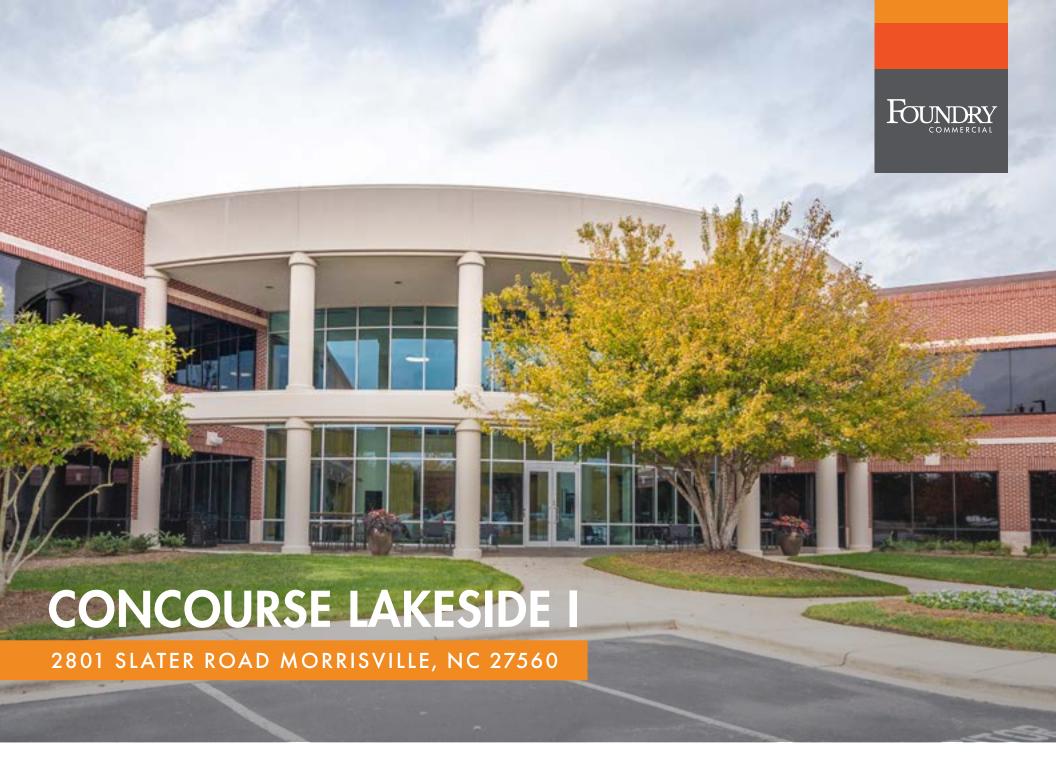

±3,153 - 18,858 SF CLASS A OFFICE SPACE FOR LEASE

#### **PROPERTY FEATURES**

- Two-building, Class A Office Park totaling 156,067 SF
- Superior ingress/egress off Slater Road to Airport Boulevard providing immediate access to RDU Airport, I-540, I-40, Highway 54, and the Triangle Expressway
- Adjacent to market-leading residential growth and dynamic new development (McCrimmon Parkway Extension and Wake Tech Community College)