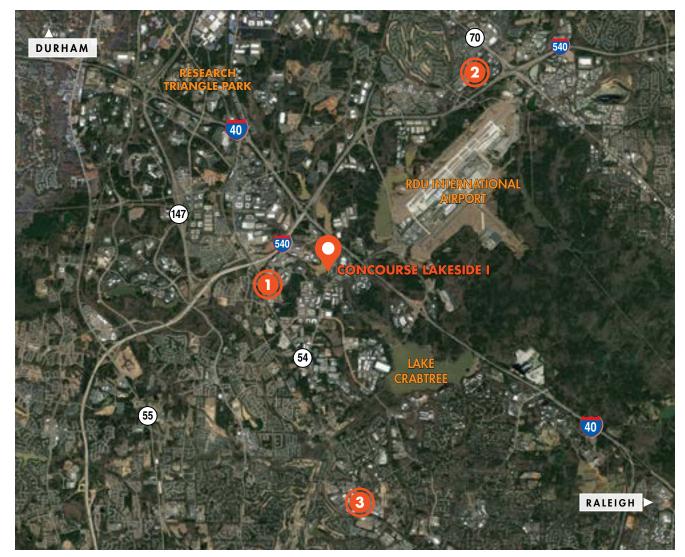

#### **NEARBY AMENITIES**

## MARKETPLACE AT PERIMETER

1.9 MILES

Teriyakin' Top Polish Nails
Yin Dee Shiloh Animal Hospital
Sai Krishna Bhavan
The Brunch Box Instant Imprints
Daily Grind Bottle Revolution

Daily Grind Dental Care of Morrisville

## **BRIER CREEK**

5.8 MILES

Target Caribou Coffee

Total Wine Brixx

Walmart Lowes Foods Panera Bread Red Robin

Staples BJs

Planet Fitness Walgreens
Party City Starbucks

# PARK WEST VILLAGE

4.3 MILES

Target Broken Egg Cafe
OrangeTheory Zoes Kitchen
Chili's Chipotle
Panera Bread Firebirds
Rise Cantina 18

b.Good Noodles & Company

FOR MORE INFORMATION, PLEASE CONTACT:

JANE DOGGETT, CCIM | **919.625.8828** Market Leader jane.doggett@foundrycommercial.com PATRICK BLACKLEY | **919.274.9323** Senior Vice President patrick.blackley@foundrycommercial.com