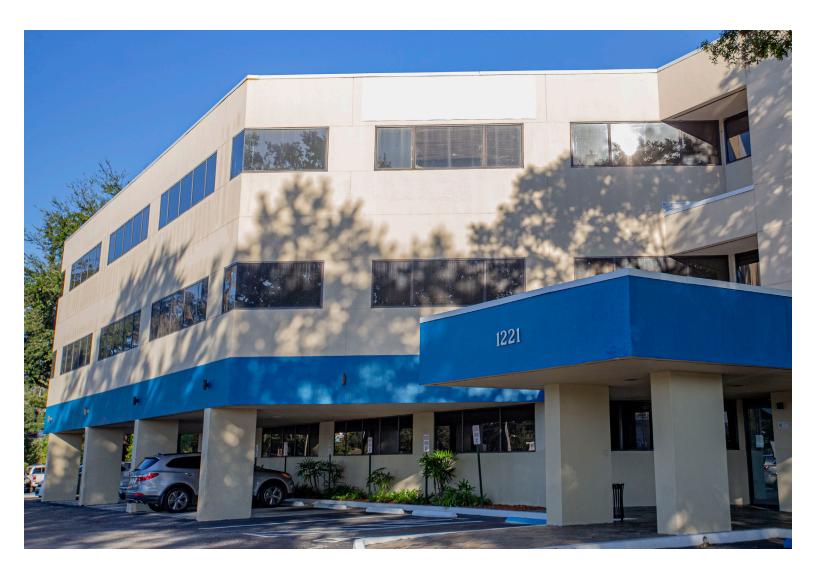

### **PROPERTY FEATURES**

- Excellent visibility near Downtown Orlando with signage opportunity
- 24-hour controlled access
- Easily accessible via major highways or public transportation
- Free surface parking
- Car charging station
- Monument signage available
- Newly renovated lobby
- Adjacent to the Country Club of Orlando

### **LOCATION**

Country Club Executive Center has excellent visibility and easy access to and from I-4.