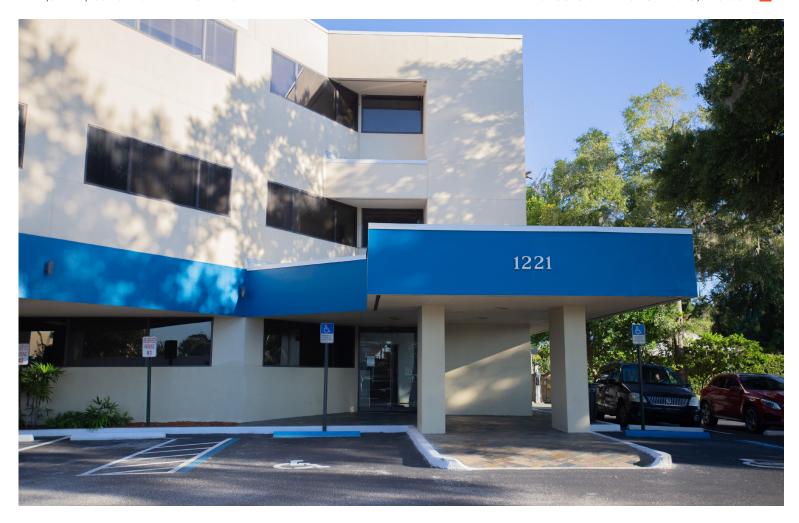

### **PROPERTY FEATURES**

- Excellent visibility near Downtown Orlando with signage opportunity
- 24-hour controlled access
- Easily accessible via major highways or public transportation
- Free surface parking
- Car charging station
- Monument signage available
- Newly renovated lobby
- Adjacent to the Country Club of Orlando

### **LOCATION**

Country Club Executive Center has excellent visibility and easy access to and from I-4.