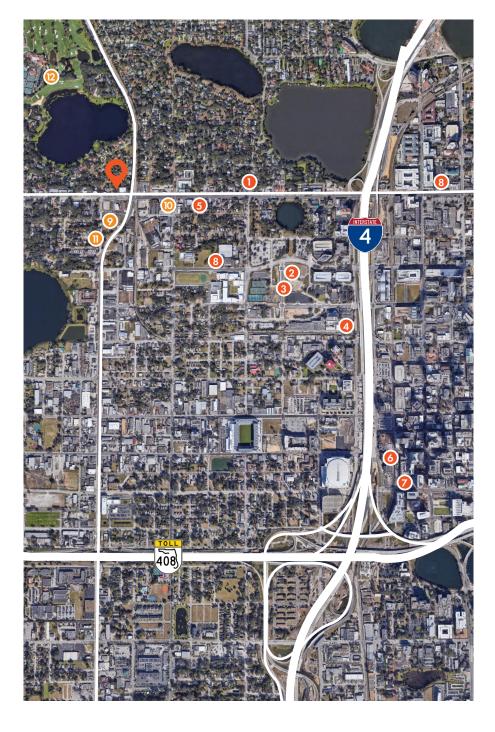

### **LOCATION**

Country Club Executive Center has excellent visibility and easy access to and from I-4.

#### **RESTAURANTS**

- Bulgogi House Korean
- Qdoba Mexican Eats
- The Monroe
- 4 Grilled Cheezus
- 6 Mama's Cheesesteak
- Super Rico
- Latin Square Cuisine
- 8 Tavern Bar & Grill

## **RETAIL/CONVENIENCE**

- Wawa
- 7-Eleven
- PNC Bank ATM
- 2 Country Club of Orlando

FOR MORE INFORMATION, PLEASE CONTACT:

KEVIN WILL | 407.458.5888 Senior Associate Kevin.Will@foundrycommercial.com Licensed Real Estate Broker