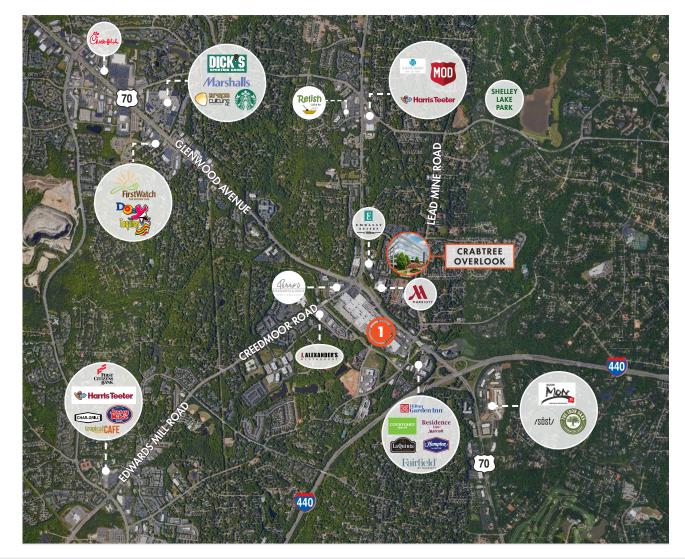

## **NEARBY AMENITIES**

## CRABTREE VALLEY MALL

1 MILE

OVER 200 STORES AND DOZENS OF RESTAURANTS

Apple

Bank of America

Barnes & Noble

Brio

**Brooks Brothers** 

Carolina Ale House

The Cheesecake Factory

Coach

Coastal Federal Credit Union

Crabtree Cleaners

Crabtree & Evelyn

Panera Bread

PF Changs

Starbucks

Uncle Julios

Verizon Wireless

Williams-Sonoma

Wells Fargo

FOR MORE INFORMATION, PLEASE CONTACT:

JANE DOGGETT, CCIM | 919.625.8828 Market Leader

jane.doggett@foundrycommercial.com