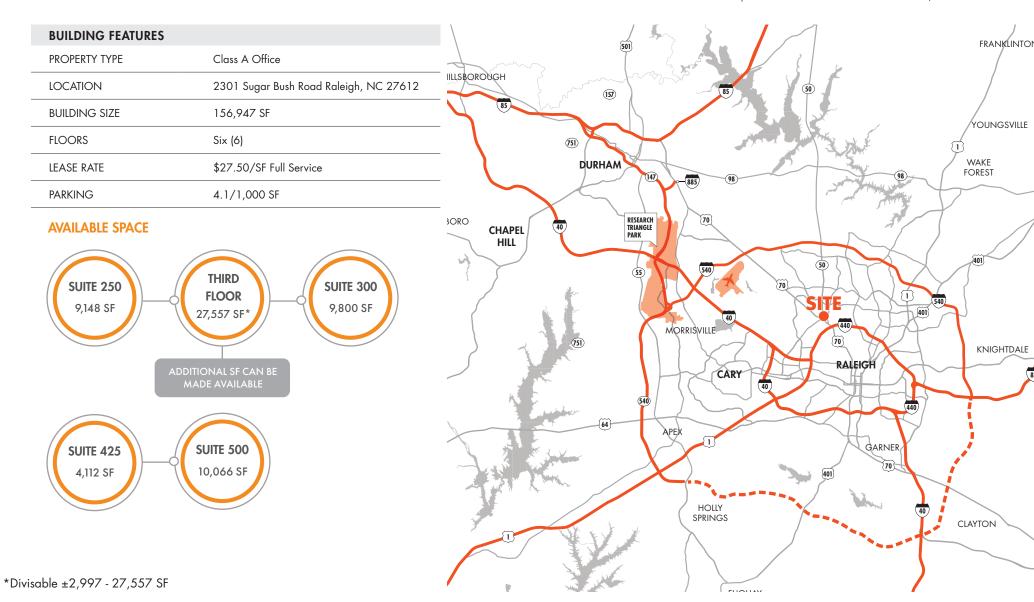

SUITE 250

9,148 SF AVAILABLE

FOR MORE INFORMATION, PLEASE CONTACT:

JANE DOGGETT, CCIM | 919.625.8828 Market Leader jane.doggett@foundrycommercial.com PATRICK BLACKLEY | 919.274.9323 Senior Vice President patrick.blackley@foundrycommercial.com

THIRD FLOOR

27,557 SF FULL FLOOR AVAILABLE 10/01/2024\*

\*Will subdivide ±2,997 - 27,577 SF

# Suite 330 4,411 RSF 2,997 RSF 3,557 RSF Suite 310 6,792 RSF Suite 300 9,800 RSF

**SPEC SUITES** 

FOR MORE INFORMATION, PLEASE CONTACT:

JANE DOGGETT, CCIM | 919.625.8828 Market Leader jane.doggett@foundrycommercial.com PATRICK BLACKLEY | **919.274.9323** Senior Vice President patrick.blackley@foundrycommercial.com

SUITE 300

9,800 SF AVAILABLE

SUITE 425 4,112 SF AVAILABLE MOVE-IN READY

- New Carpet
- New LED lighting
- New Ceiling tiles
- New Paint

FOR MORE INFORMATION, PLEASE CONTACT:

JANE DOGGETT, CCIM | **919.625.8828**Market Leader
jane.doggett@foundrycommercial.com

PATRICK BLACKLEY | **919.274.9323**Senior Vice President
patrick.blackley@foundrycommercial.com

SUITE 500

10,066 SF AVAILABLE

FOR MORE INFORMATION, PLEASE CONTACT:

JANE DOGGETT, CCIM | **919.625.8828**Market Leader
jane.doggett@foundrycommercial.com