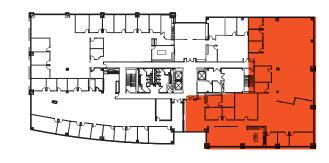

THIRD FLOOR

27,557 SF FULL FLOOR AVAILABLE 10/01/2024\*

\*Will subdivide ±2,997 - 27,577 SF

# Suite 330 4,411 RSF 2,997 RSF 3,557 RSF Suite 310 6,792 RSF Suite 300 9,800 RSF

**SPEC SUITES** 

FOR MORE INFORMATION, PLEASE CONTACT:

JANE DOGGETT, CCIM | 919.625.8828 Market Leader jane.doggett@foundrycommercial.com PATRICK BLACKLEY | **919.274.9323** Senior Vice President patrick.blackley@foundrycommercial.com