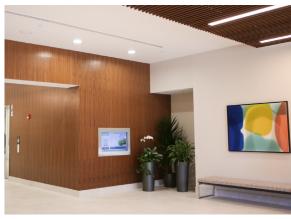

## **BUILDING UPGRADES RECENTLY COMPLETED**

- The upgrades include installation of new ceramic tile flooring in the lobby, wood ceiling installation in the lobby, inset walk off mats, wall covering, furniture and artwork in the lobby, lighting and flooring in the elevators, paint in the stairwells and loading dock hallway. New patio furniture and benches.
- UV lights in the air handler units and HEPA filters have been installed as a preventative measure to help reduce any potential infectious agents in the HVAC system and help improve air flow and quality. Benefits of installing UV include:
  - Reduce illnesses and allergies disease prevention
  - Eliminate odors
  - Improve Airflow
  - Improve HVAC efficiency
- Common area and restroom upgrades to 1st and 2nd floor corridors
- Modernization of elevator cabs to match lobby and common area improvements