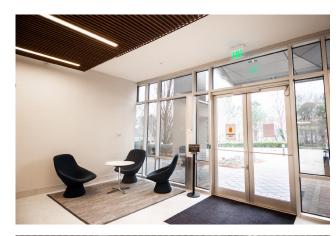

## **BUILDING UPGRADES RECENTLY COMPLETED**

- The upgrades include installation of new ceramic tile flooring in the lobby, wood ceiling installation in the lobby, inset walk off mats, wall covering, furniture and artwork in the lobby, lighting and flooring in the elevators, paint in the stairwells and loading dock hallway. New patio furniture and benches.
- UV lights in the air handler units and HEPA filters have been installed as a preventative measure to help reduce any potential infectious agents in the HVAC system and help improve air flow and quality. Benefits of installing UV include:
  - Reduce illnesses and allergies disease prevention
  - Eliminate odors
  - Improve Airflow
  - Improve HVAC efficiency
- Common area and restroom upgrades to 1st and 2nd floor corridors
- Modernization of elevator cabs to match lobby and common area improvements