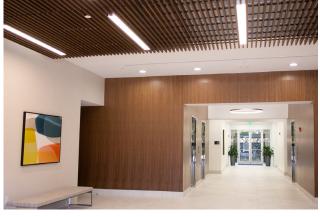

## **BUILDING UPGRADES RECENTLY COMPLETED**

- The upgrades include installation of new ceramic tile flooring in the lobby, wood ceiling installation in the lobby, inset walk off mats, wall covering, furniture and artwork in the lobby, lighting and flooring in the elevators, paint in the stairwells and loading dock hallway. New patio furniture and benches.
- UV lights in the air handler units and HEPA filters have been installed as a preventative measure to help reduce any potential infectious agents in the HVAC system and help improve air flow and quality. Benefits of installing UV include:
  - Reduce illnesses and allergies disease prevention
  - Eliminate odors
  - Improve Airflow
  - Improve HVAC efficiency
- Common area and restroom upgrades to 1st and 2nd floor corridors
- Modernization of elevator cabs to match lobby and common area improvements