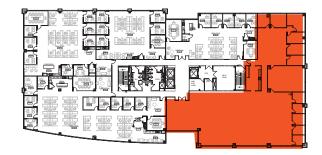

THIRD FLOOR

27,557 SF FULL FLOOR AVAILABLE 10/01/2024\*

\*Will subdivide ±2,997 - 27,577 SF

# Suite 330 4,411 RSF 2,997 RSF 3,557 RSF Suite 310 6,792 RSF Suite 300 9,800 RSF

**SPEC SUITES** 

FOR MORE INFORMATION, PLEASE CONTACT:

JANE DOGGETT, CCIM | 919.625.8828 Market Leader jane.doggett@foundrycommercial.com PATRICK BLACKLEY | **919.274.9323** Senior Vice President patrick.blackley@foundrycommercial.com