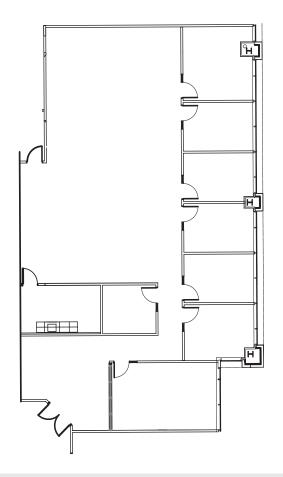

SUITE 425 4,112 SF AVAILABLE MOVE-IN READY

- New Carpet
- New LED lighting
- New Ceiling tiles
- New Paint

FOR MORE INFORMATION, PLEASE CONTACT:

JANE DOGGETT, CCIM | **919.625.8828**Market Leader
jane.doggett@foundrycommercial.com

PATRICK BLACKLEY | **919.274.9323**Senior Vice President
patrick.blackley@foundrycommercial.com

SUITE 500

10,066 SF AVAILABLE

FOR MORE INFORMATION, PLEASE CONTACT:

JANE DOGGETT, CCIM | **919.625.8828**Market Leader
jane.doggett@foundrycommercial.com