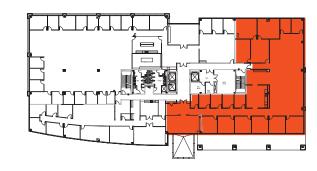

THIRD FLOOR

27,557 SF FULL FLOOR AVAILABLE 10/01/2024\*

\*Will subdivide ±2,997 - 27,577 SF

# Suite 330 4,411 RSF 2,997 RSF 3,557 RSF Suite 310 6,792 RSF Suite 300 9,800 RSF

**SPEC SUITES** 

FOR MORE INFORMATION, PLEASE CONTACT:

JANE DOGGETT, CCIM | 919.625.8828 Market Leader jane.doggett@foundrycommercial.com PATRICK BLACKLEY | **919.274.9323** Senior Vice President patrick.blackley@foundrycommercial.com