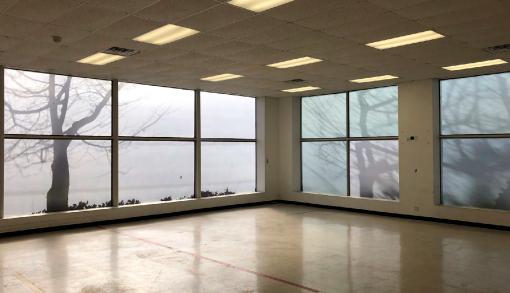

## **FLOOR PLAN**

**KEY** 

DOCK HIGH DOOR

DRIVE IN DOOR

| BUILDING FEATURE                              | S                                                                     |
|-----------------------------------------------|-----------------------------------------------------------------------|
| BUILDING SIZE                                 | ±33,874 SF                                                            |
| AVAILABLE                                     | ±33,874 SF                                                            |
| YEAR BUILT                                    | 1947 / 2017 Renovated                                                 |
| PROPERTY SIZE                                 | ±2.7 Acres                                                            |
| TIMING                                        | Immediately                                                           |
| PARKING                                       | 22                                                                    |
| CONSTRUCTION                                  | Exposed Masonry                                                       |
| ROOF                                          | Whiteboxed Bow String Roof Structure                                  |
| KOOI                                          | Willieboxed bow Silling Roof Silucture                                |
| CLEAR HEIGHT                                  | 14' to Bar Joist / 20' to Exposed Roof<br>Deck                        |
|                                               | 14' to Bar Joist / 20' to Exposed Roof                                |
| CLEAR HEIGHT                                  | 14' to Bar Joist / 20' to Exposed Roof<br>Deck                        |
| CLEAR HEIGHT  DRIVE-IN DOORS                  | 14' to Bar Joist / 20' to Exposed Roof<br>Deck<br>4 (3 are 14' x 16') |
| CLEAR HEIGHT  DRIVE-IN DOORS  DOCK HIGH DOORS | 14' to Bar Joist / 20' to Exposed Roof<br>Deck<br>4 (3 are 14' x 16') |