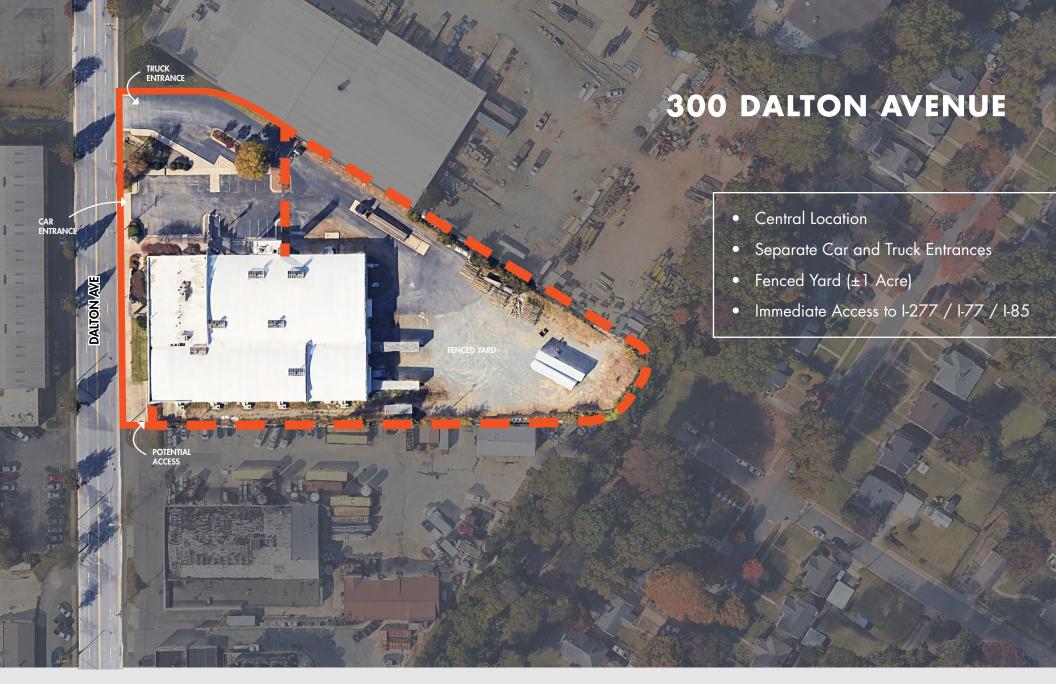

## **FLOOR PLAN**

**KEY** 

DOCK HIGH DOOR

DRIVE IN DOOR

| BUILDING FEATURE                              | S                                                                     |
|-----------------------------------------------|-----------------------------------------------------------------------|
| BUILDING SIZE                                 | ±33,874 SF                                                            |
| AVAILABLE                                     | ±33,874 SF                                                            |
| YEAR BUILT                                    | 1947 / 2017 Renovated                                                 |
| PROPERTY SIZE                                 | ±2.7 Acres                                                            |
| TIMING                                        | Immediately                                                           |
| PARKING                                       | 22                                                                    |
| CONSTRUCTION                                  | Exposed Masonry                                                       |
| ROOF                                          | Whiteboxed Bow String Roof Structure                                  |
| KOOI                                          | Willieboxed bow Silling Roof Silucture                                |
| CLEAR HEIGHT                                  | 14' to Bar Joist / 20' to Exposed Roof<br>Deck                        |
|                                               | 14' to Bar Joist / 20' to Exposed Roof                                |
| CLEAR HEIGHT                                  | 14' to Bar Joist / 20' to Exposed Roof<br>Deck                        |
| CLEAR HEIGHT  DRIVE-IN DOORS                  | 14' to Bar Joist / 20' to Exposed Roof<br>Deck<br>4 (3 are 14' x 16') |
| CLEAR HEIGHT  DRIVE-IN DOORS  DOCK HIGH DOORS | 14' to Bar Joist / 20' to Exposed Roof<br>Deck<br>4 (3 are 14' x 16') |