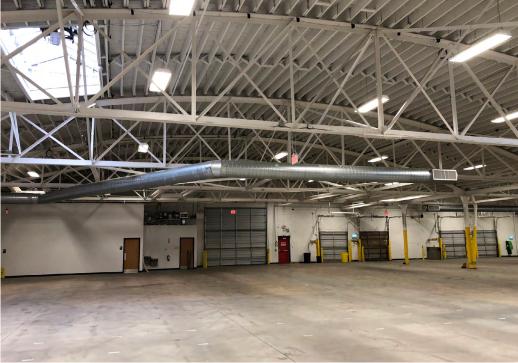

## **FLOOR PLAN**

**KEY** 

DOCK HIGH DOOR

DRIVE IN DOOR

| BUILDING FEATURE                              | S                                                                     |
|-----------------------------------------------|-----------------------------------------------------------------------|
| BUILDING SIZE                                 | ±33,874 SF                                                            |
| AVAILABLE                                     | ±33,874 SF                                                            |
| YEAR BUILT                                    | 1947 / 2017 Renovated                                                 |
| PROPERTY SIZE                                 | ±2.7 Acres                                                            |
| TIMING                                        | Immediately                                                           |
| PARKING                                       | 22                                                                    |
| CONSTRUCTION                                  | Exposed Masonry                                                       |
| ROOF                                          | Whiteboxed Bow String Roof Structure                                  |
| KOOI                                          | Willieboxed bow Silling Roof Silucture                                |
| CLEAR HEIGHT                                  | 14' to Bar Joist / 20' to Exposed Roof<br>Deck                        |
|                                               | 14' to Bar Joist / 20' to Exposed Roof                                |
| CLEAR HEIGHT                                  | 14' to Bar Joist / 20' to Exposed Roof<br>Deck                        |
| CLEAR HEIGHT  DRIVE-IN DOORS                  | 14' to Bar Joist / 20' to Exposed Roof<br>Deck<br>4 (3 are 14' x 16') |
| CLEAR HEIGHT  DRIVE-IN DOORS  DOCK HIGH DOORS | 14' to Bar Joist / 20' to Exposed Roof<br>Deck<br>4 (3 are 14' x 16') |