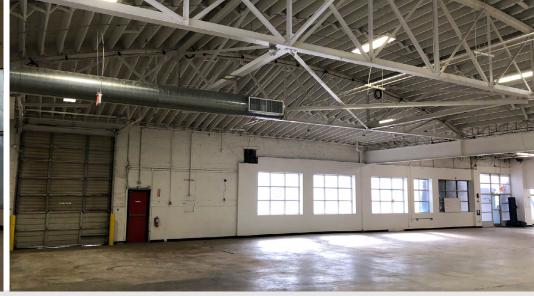

## **FLOOR PLAN**

**KEY** 

DOCK HIGH DOOR

DRIVE IN DOOR

| BUILDING FEATURE                              | S                                                                     |
|-----------------------------------------------|-----------------------------------------------------------------------|
| BUILDING SIZE                                 | ±33,874 SF                                                            |
| AVAILABLE                                     | ±33,874 SF                                                            |
| YEAR BUILT                                    | 1947 / 2017 Renovated                                                 |
| PROPERTY SIZE                                 | ±2.7 Acres                                                            |
| TIMING                                        | Immediately                                                           |
| PARKING                                       | 22                                                                    |
| CONSTRUCTION                                  | Exposed Masonry                                                       |
| ROOF                                          | Whiteboxed Bow String Roof Structure                                  |
| KOOI                                          | Willieboxed bow Silling Roof Silucture                                |
| CLEAR HEIGHT                                  | 14' to Bar Joist / 20' to Exposed Roof<br>Deck                        |
|                                               | 14' to Bar Joist / 20' to Exposed Roof                                |
| CLEAR HEIGHT                                  | 14' to Bar Joist / 20' to Exposed Roof<br>Deck                        |
| CLEAR HEIGHT  DRIVE-IN DOORS                  | 14' to Bar Joist / 20' to Exposed Roof<br>Deck<br>4 (3 are 14' x 16') |
| CLEAR HEIGHT  DRIVE-IN DOORS  DOCK HIGH DOORS | 14' to Bar Joist / 20' to Exposed Roof<br>Deck<br>4 (3 are 14' x 16') |