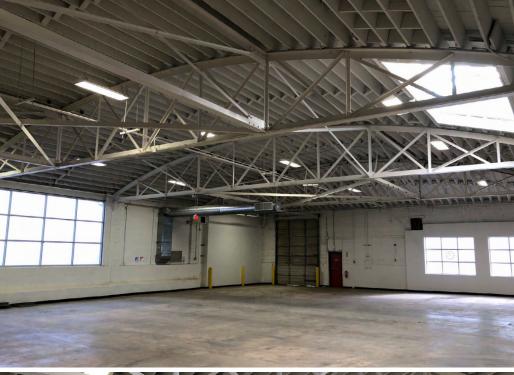

## **FLOOR PLAN**

**KEY** 

DOCK HIGH DOOR

DRIVE IN DOOR

| BUILDING FEATURE                              | S                                                                     |
|-----------------------------------------------|-----------------------------------------------------------------------|
| BUILDING SIZE                                 | ±33,874 SF                                                            |
| AVAILABLE                                     | ±33,874 SF                                                            |
| YEAR BUILT                                    | 1947 / 2017 Renovated                                                 |
| PROPERTY SIZE                                 | ±2.7 Acres                                                            |
| TIMING                                        | Immediately                                                           |
| PARKING                                       | 22                                                                    |
| CONSTRUCTION                                  | Exposed Masonry                                                       |
| ROOF                                          | Whiteboxed Bow String Roof Structure                                  |
| KOOI                                          | Willieboxed bow Silling Roof Silucture                                |
| CLEAR HEIGHT                                  | 14' to Bar Joist / 20' to Exposed Roof<br>Deck                        |
|                                               | 14' to Bar Joist / 20' to Exposed Roof                                |
| CLEAR HEIGHT                                  | 14' to Bar Joist / 20' to Exposed Roof<br>Deck                        |
| CLEAR HEIGHT  DRIVE-IN DOORS                  | 14' to Bar Joist / 20' to Exposed Roof<br>Deck<br>4 (3 are 14' x 16') |
| CLEAR HEIGHT  DRIVE-IN DOORS  DOCK HIGH DOORS | 14' to Bar Joist / 20' to Exposed Roof<br>Deck<br>4 (3 are 14' x 16') |