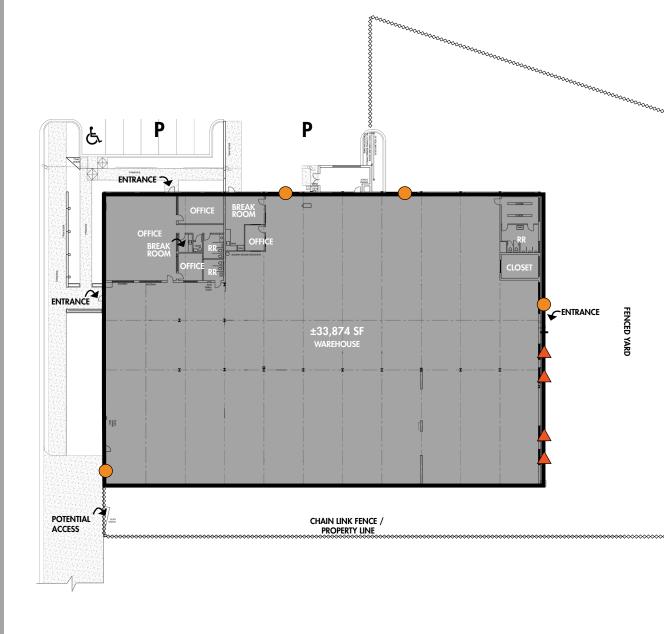

## **FLOOR PLAN**

**KEY** 

DOCK HIGH DOOR

DRIVE IN DOOR

| BUILDING FEATURE                              | S                                                                     |
|-----------------------------------------------|-----------------------------------------------------------------------|
| BUILDING SIZE                                 | ±33,874 SF                                                            |
| AVAILABLE                                     | ±33,874 SF                                                            |
| YEAR BUILT                                    | 1947 / 2017 Renovated                                                 |
| PROPERTY SIZE                                 | ±2.7 Acres                                                            |
| TIMING                                        | Immediately                                                           |
| PARKING                                       | 22                                                                    |
| CONSTRUCTION                                  | Exposed Masonry                                                       |
| ROOF                                          | Whiteboxed Bow String Roof Structure                                  |
| KOOI                                          | Willieboxed bow Silling Roof Silucture                                |
| CLEAR HEIGHT                                  | 14' to Bar Joist / 20' to Exposed Roof<br>Deck                        |
|                                               | 14' to Bar Joist / 20' to Exposed Roof                                |
| CLEAR HEIGHT                                  | 14' to Bar Joist / 20' to Exposed Roof<br>Deck                        |
| CLEAR HEIGHT  DRIVE-IN DOORS                  | 14' to Bar Joist / 20' to Exposed Roof<br>Deck<br>4 (3 are 14' x 16') |
| CLEAR HEIGHT  DRIVE-IN DOORS  DOCK HIGH DOORS | 14' to Bar Joist / 20' to Exposed Roof<br>Deck<br>4 (3 are 14' x 16') |