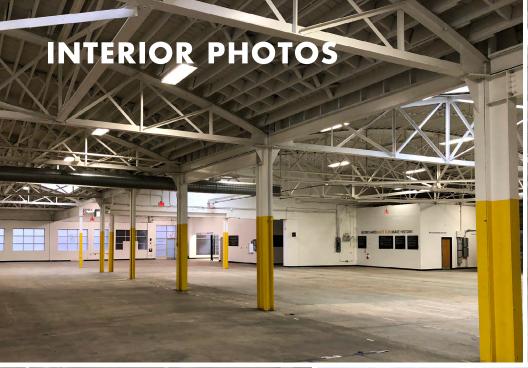

## **FLOOR PLAN**

**KEY** 

DOCK HIGH DOOR

DRIVE IN DOOR

| BUILDING FEATURE                              | S                                                                     |
|-----------------------------------------------|-----------------------------------------------------------------------|
| BUILDING SIZE                                 | ±33,874 SF                                                            |
| AVAILABLE                                     | ±33,874 SF                                                            |
| YEAR BUILT                                    | 1947 / 2017 Renovated                                                 |
| PROPERTY SIZE                                 | ±2.7 Acres                                                            |
| TIMING                                        | Immediately                                                           |
| PARKING                                       | 22                                                                    |
| CONSTRUCTION                                  | Exposed Masonry                                                       |
| ROOF                                          | Whiteboxed Bow String Roof Structure                                  |
| KOOI                                          | Willieboxed bow Silling Roof Silucture                                |
| CLEAR HEIGHT                                  | 14' to Bar Joist / 20' to Exposed Roof<br>Deck                        |
|                                               | 14' to Bar Joist / 20' to Exposed Roof                                |
| CLEAR HEIGHT                                  | 14' to Bar Joist / 20' to Exposed Roof<br>Deck                        |
| CLEAR HEIGHT  DRIVE-IN DOORS                  | 14' to Bar Joist / 20' to Exposed Roof<br>Deck<br>4 (3 are 14' x 16') |
| CLEAR HEIGHT  DRIVE-IN DOORS  DOCK HIGH DOORS | 14' to Bar Joist / 20' to Exposed Roof<br>Deck<br>4 (3 are 14' x 16') |