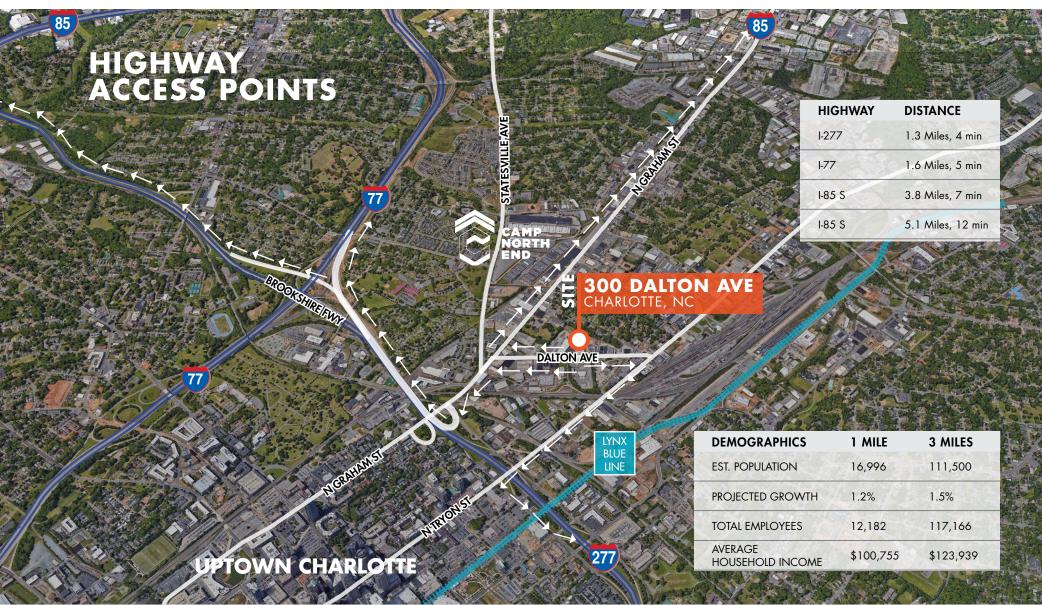

| CLEAR HEIGHT  DRIVE-IN DOORS                  | 14' to Bar Joist / 20' to Exposed Roof<br>Deck<br>4 (3 are 14' x 16') |
| CLEAR HEIGHT  DRIVE-IN DOORS  DOCK HIGH DOORS | 14' to Bar Joist / 20' to Exposed Roof<br>Deck<br>4 (3 are 14' x 16') |



FOR MORE INFORMATION, PLEASE CONTACT:

WARREN SNOWDON, SIOR | 704.965.1178

Managing Director, Principal

Warren. Snowdon@foundrycommercial.com

Licensed Real Estate Broker

DAVID HANNA | 704.607.9675

Partner

David.Hanna@foundrycommercial.com

Licensed Real Estate Broker



Although the information contained herein was provided by sources believed to be reliable, Foundry Commercial makes no representation, expressed or implied, as to its accuracy and said information is subject to errors, omissions or changes.

±33,874 RSF AVAILABLE FOR LEASE



FOR MORE INFORMATION, PLEASE CONTACT:

WARREN SNOWDON, SIOR | **704.965.1178** 

Managing Director, Principal Warren.Snowdon@foundrycommercial.com

Licensed Real Estate Broker

DAVID HANNA | **704.607.9675** 

Partner

David.Hanna@foundrycommercial.com

Licensed Real Estate Broker











WARREN SNOWDON, SIOR | 704.965.1178

Managing Director, Principal

Warren.Snowdon@foundrycommercial.com

Licensed Real Estate Broker

DAVID HANNA | 704.607.9675

Partne

David.Hanna@foundrycommercial.com

Licensed Real Estate Broker

Although the information contained herein was provided by sources believed to be reliable, Foundry Commercial makes no representation, expressed or implied, as to its accuracy and said information is subject to errors, omissions or changes.



**foundry**commercial.com