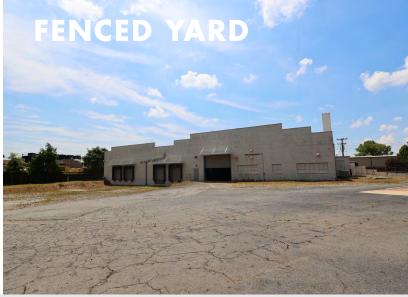

## **FLOOR PLAN**

**KEY** 

DOCK HIGH DOOR

DRIVE IN DOOR

| BUILDING FEATURE                              | S                                                                     |
|-----------------------------------------------|-----------------------------------------------------------------------|
| BUILDING SIZE                                 | ±33,874 SF                                                            |
| AVAILABLE                                     | ±33,874 SF                                                            |
| YEAR BUILT                                    | 1947 / 2017 Renovated                                                 |
| PROPERTY SIZE                                 | ±2.7 Acres                                                            |
| TIMING                                        | Immediately                                                           |
| PARKING                                       | 22                                                                    |
| CONSTRUCTION                                  | Exposed Masonry                                                       |
| ROOF                                          | Whiteboxed Bow String Roof Structure                                  |
| KOOI                                          | Willieboxed bow Silling Roof Silucture                                |
| CLEAR HEIGHT                                  | 14' to Bar Joist / 20' to Exposed Roof<br>Deck                        |
|                                               | 14' to Bar Joist / 20' to Exposed Roof                                |
| CLEAR HEIGHT                                  | 14' to Bar Joist / 20' to Exposed Roof<br>Deck                        |
| CLEAR HEIGHT  DRIVE-IN DOORS                  | 14' to Bar Joist / 20' to Exposed Roof<br>Deck<br>4 (3 are 14' x 16') |
| CLEAR HEIGHT  DRIVE-IN DOORS  DOCK HIGH DOORS | 14' to Bar Joist / 20' to Exposed Roof<br>Deck<br>4 (3 are 14' x 16') |