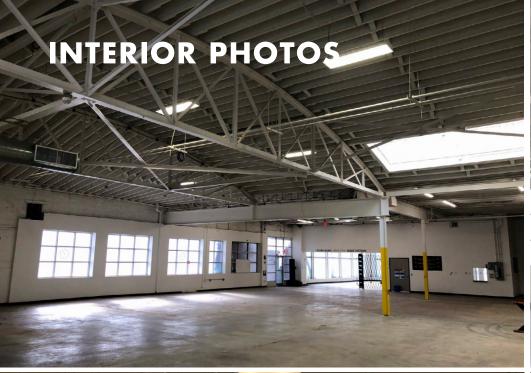

## **FLOOR PLAN**

**KEY** 

DOCK HIGH DOOR

DRIVE IN DOOR

| BUILDING FEATURE                              | S                                                                     |
|-----------------------------------------------|-----------------------------------------------------------------------|
| BUILDING SIZE                                 | ±33,874 SF                                                            |
| AVAILABLE                                     | ±33,874 SF                                                            |
| YEAR BUILT                                    | 1947 / 2017 Renovated                                                 |
| PROPERTY SIZE                                 | ±2.7 Acres                                                            |
| TIMING                                        | Immediately                                                           |
| PARKING                                       | 22                                                                    |
| CONSTRUCTION                                  | Exposed Masonry                                                       |
| ROOF                                          | Whiteboxed Bow String Roof Structure                                  |
| KOOI                                          | Willieboxed bow Silling Roof Silucture                                |
| CLEAR HEIGHT                                  | 14' to Bar Joist / 20' to Exposed Roof<br>Deck                        |
|                                               | 14' to Bar Joist / 20' to Exposed Roof                                |
| CLEAR HEIGHT                                  | 14' to Bar Joist / 20' to Exposed Roof<br>Deck                        |
| CLEAR HEIGHT  DRIVE-IN DOORS                  | 14' to Bar Joist / 20' to Exposed Roof<br>Deck<br>4 (3 are 14' x 16') |
| CLEAR HEIGHT  DRIVE-IN DOORS  DOCK HIGH DOORS | 14' to Bar Joist / 20' to Exposed Roof<br>Deck<br>4 (3 are 14' x 16') |