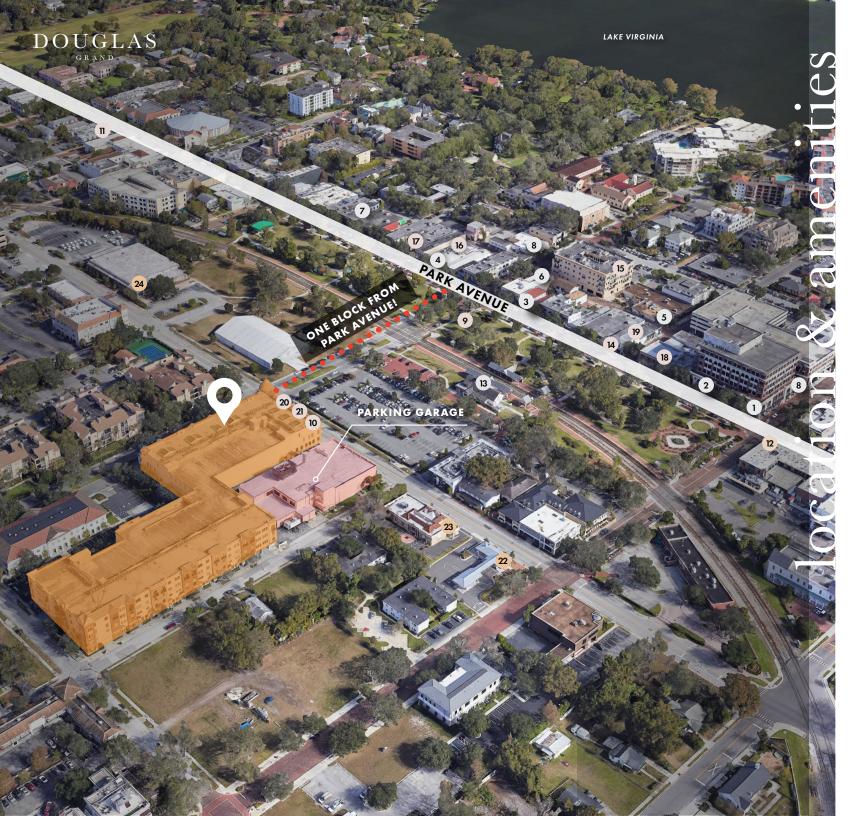

### DOUGLAS

VAPVV

Sitting at the corner of West Morse Boulevard and New York Avenue, Douglas Grand provides unmatched visibility for businesses.

#### ONE OF A KIND AMENITIES

Being located steps away from Park Avenue and just across from Central Park makes for a one of a kind team experience. Dozens of restaurants and shops enhance workplace cultures that embrace work/life balance.

#### RESTAURANTS

- 1 The Wine Room
- 2 Pannulo's Italian
- 3 Bosphorous
- 4 Prato
- **5** Cocina 214
- 6 Croissant Gourmet Bakery
- 7 New General
- 8 Briarpatch
- 9 The Bridge

#### FITNESS + WELLBEING

- 9 Central Park
- 10 Barre3
- 1 Bombshell Fitness

#### LODGING

12 Park Avenue Hotel

#### TRANSPORTATION

13 SunRail Station

#### SHOPPING

- 14 Williams Sonoma
- 15 Woof Gang Bakery
- 16 Talbots
- 17 Lululemon
- 18 Ocean Blue Gallery
- 19 Leonardo 5th Avenue
- 20 Harriett's Closet
- 21 The Lash Lounge

#### CONVENIENCE

- 22 Truist ATM
- 23 Wells Fargo
- 24 U.S. Post Office

Class-A Office Winter Park Office for Sale

101 S New York Avenue | Winter Park, Florida