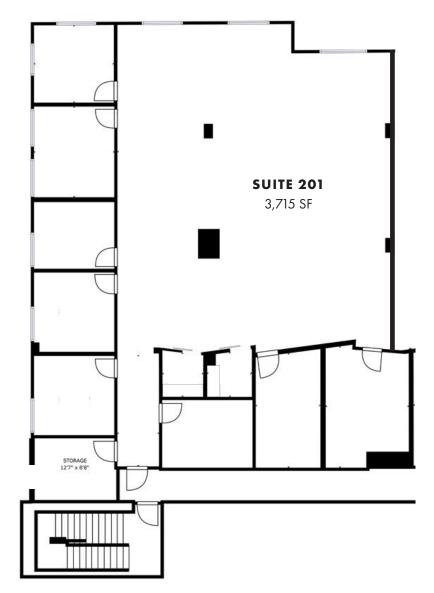

ark Avenue



Street-Level Retail & Office Space



Adjacent to Central Park





#### RESTAURANTS

- 1 The Wine Room
- 2 Pannulo's Italian
- 3 Bosphorous
- 4 Prato
- **5** Cocina 214
- 6 Croissant Gourmet Bakery
- 7 New General
- 8 Briarpatch
- 9 The Bridge

#### FITNESS + WELLBEING

- 9 Central Park
- 10 Barre3
- 1 Bombshell Fitness

#### LODGING

12 Park Avenue Hotel

#### TRANSPORTATION

13 SunRail Station

#### SHOPPING

- 14 Williams Sonoma
- 15 Woof Gang Bakery
- 16 Talbots
- 17 Lululemon
- 18 Ocean Blue Gallery
- 19 Leonardo 5th Avenue
- 20 Harriett's Closet
- 21 The Lash Lounge

#### CONVENIENCE

- 22 Truist ATM
- 23 Wells Fargo
- 24 U.S. Post Office





Class-A Office Winter Park Office for Sale

101 S New York Avenue | Winter Park, Florida



## Available Suite - Second Floor



# $D\,O\,U\,G\,L\,A\,S$

101 S NEW YORK AVENUE | WINTER PARK, FLORIDA

John Pietkiewicz PRINCIPAL 407.540.2793 john.pietkiewicz@foundrycommercial.com