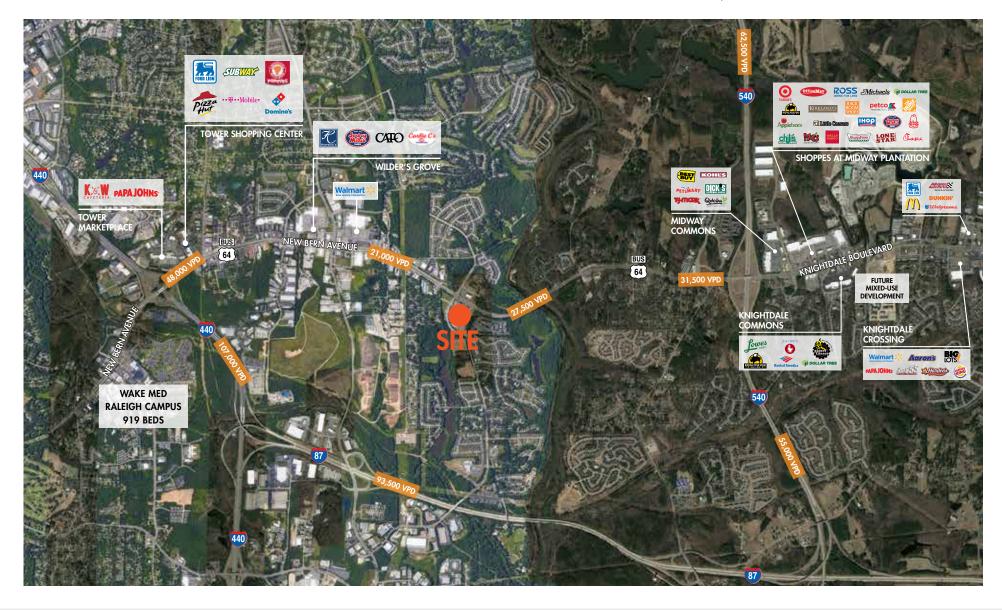

## **PROPERTY FEATURES**

- Grocery anchored center that attracts traffic from both Knightdale and Raleigh
- Close proximity to major medical establishments Wake Med and UNC Healthcare
- High daytime population with over 31,000 VPD
- Great visibility from New Bern Avenue