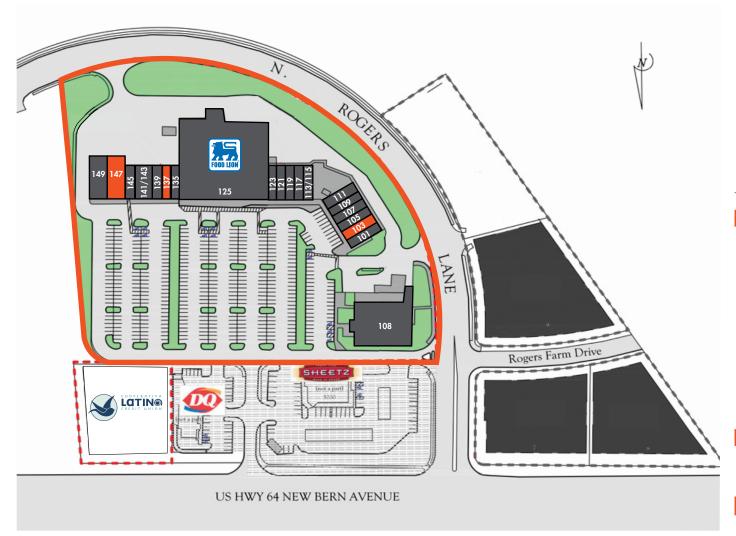

### SITE PLAN

| UNIT        | TENANT               | SIZE       |
|-------------|----------------------|------------|
| 101         | Soprano's Grill      | ±1,800 SF  |
| 103         | Available            | ±1,800 SF  |
| 105         | Lucky Star Tobacco   | ±1,600 SF  |
| 107         | America's Best Wings | ±1,600 SF  |
| 108         | Ace Hardware         | ±16,953 SF |
| 109         | Wang's Kitchen       | ±1,600 SF  |
| 111         | Dollar Store         | ±2,000 SF  |
| 113/115     | Discount City        | ±3,200 SF  |
| 11 <i>7</i> | Maritza's Salon      | ±1,600 SF  |
| 119         | Paul's Barber Shop   | ±1,600 SF  |
| 121         | Ship'n Print         | ±1,600 SF  |
| 123         | Nail Spa             | ±1,400 SF  |
| 125         | Food Lion            | ±38,273 SF |
| 135         | Just Dance Studio    | ±1,600 SF  |
| 137         | Available 10/1/24    | ±1,600 SF  |
| 139         | Big Cheese Pizza     | 1,600 SF   |
| 141/143     | Daycare              | 3,200 SF   |
| 145         | Internet Cafe        | ±1,600 SF  |
| 147         | Available            | ±3,827 SF  |
| 149         | Overtime Sports Pub  | ±4,000 SF  |