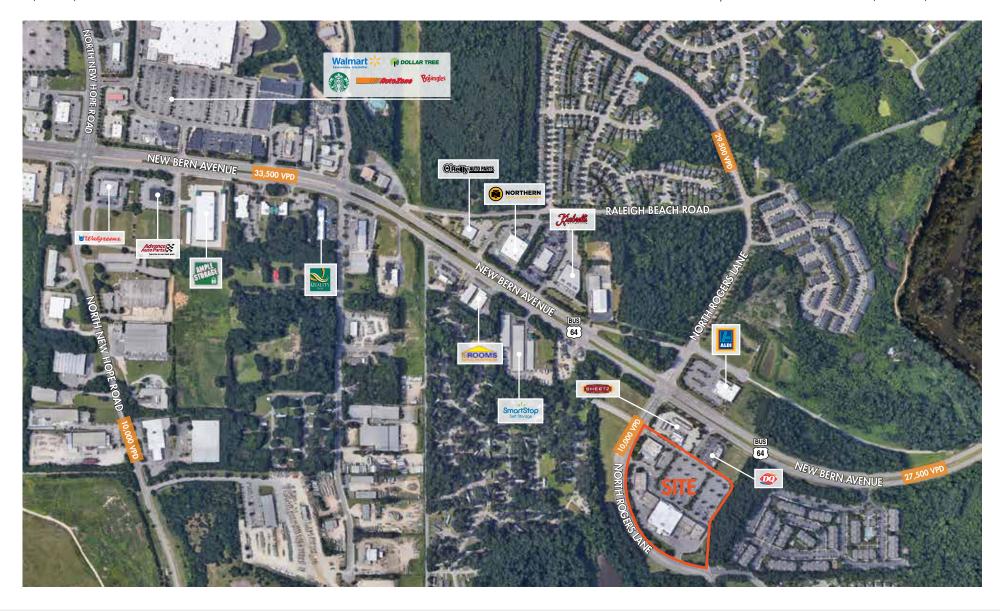

## **PROPERTY FEATURES**

- Grocery anchored center that attracts traffic from both Knightdale and Raleigh
- Close proximity to major medical establishments Wake Med and UNC Healthcare
- High daytime population with over 31,000 VPD
- Great visibility from New Bern Avenue