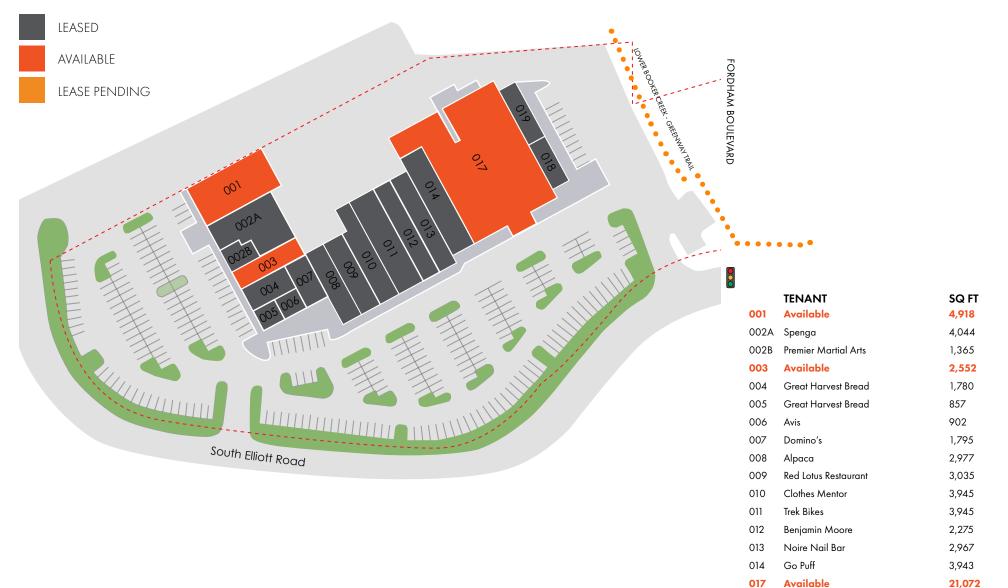

## 243 SOUTH ELLIOTT ROAD, CHAPEL HILL, NC 27514

 $\pm\,2,552$  - 21,072 SF FOR LEASE

#### BELL CHAPEL HILL APARTMENTS (272 UNITS)

017

018

019 014S Breadmen's

**Celestial Bodies** 

La Nueva Guadalupana

2,600

2,950