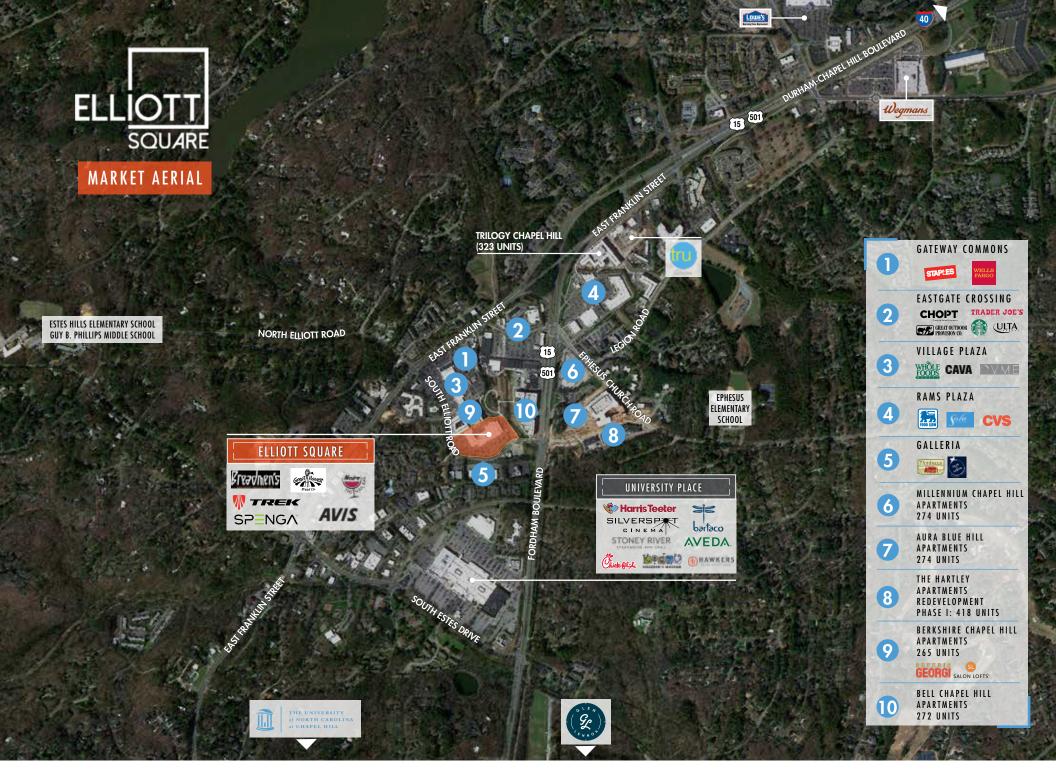

### **PROPERTY FEATURES**

Adjacent to Whole Foods, Trader Joe's and new luxury apartments Berkshire Chapel Hill (265 units) and Bell Chapel Hill (272 units).

Lower Booker Creek greenway trail adjacent to Elliott Road extension.

### TRAFFIC COUNTS

| Fordham Boulevard    | 26,500 VPD |
|----------------------|------------|
| South Elliott Road   | 9,500 VPD  |
| East Franklin Street | 15,500 VPD |