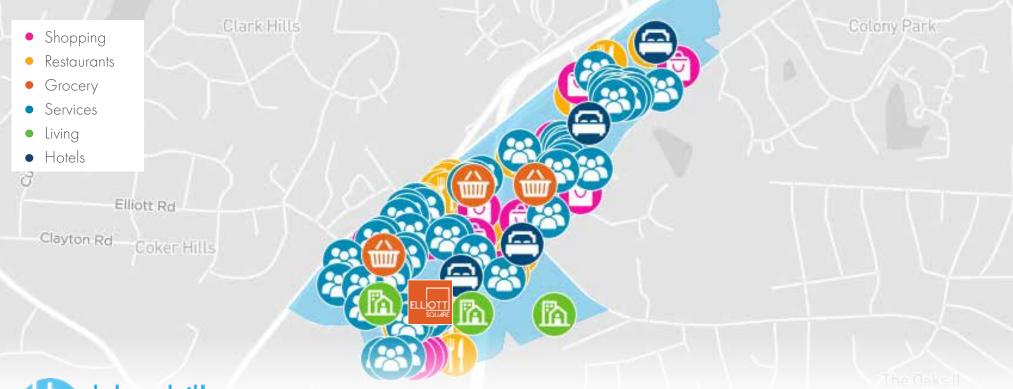

#### The destination and point of origin for a highly educated dense residential and commuter population.

Elliott Square is part of the latest mixed-use destination in Chapel Hill's Blue Hill District. Surrounded by dense residential and student commuters, Elliott Square is perfectly situated amongst a growing community for shopping, dining, working, playing and living.

### **PROPERTY FEATURES**

Adjacent to Whole Foods, Trader Joe's and new luxury apartments Berkshire Chapel Hill (265 units) and Bell Chapel Hill (272 units).

Lower Booker Creek greenway trail adjacent to Elliott Road extension.