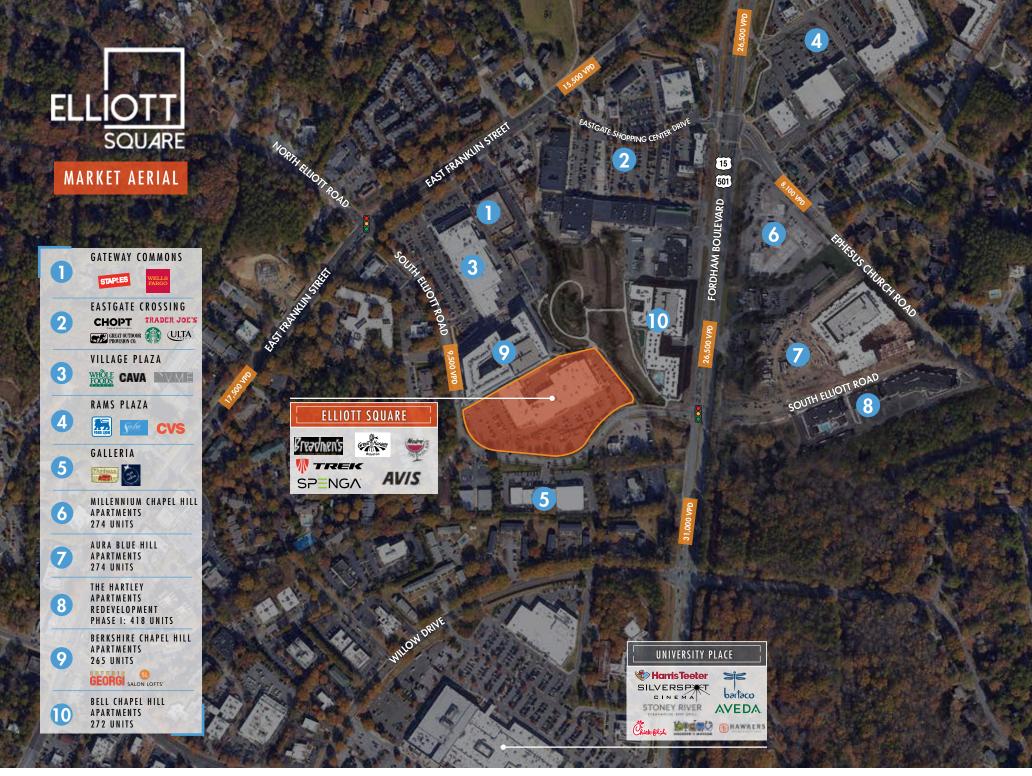

### **PROPERTY FEATURES**

Adjacent to Whole Foods, Trader Joe's and new luxury apartments Berkshire Chapel Hill (265 units) and Bell Chapel Hill (272 units).

Lower Booker Creek greenway trail adjacent to Elliott Road extension.

### TRAFFIC COUNTS

| Fordham Boulevard    | 26,500 VPD |
|----------------------|------------|
| South Elliott Road   | 9,500 VPD  |
| East Franklin Street | 15,500 VPD |