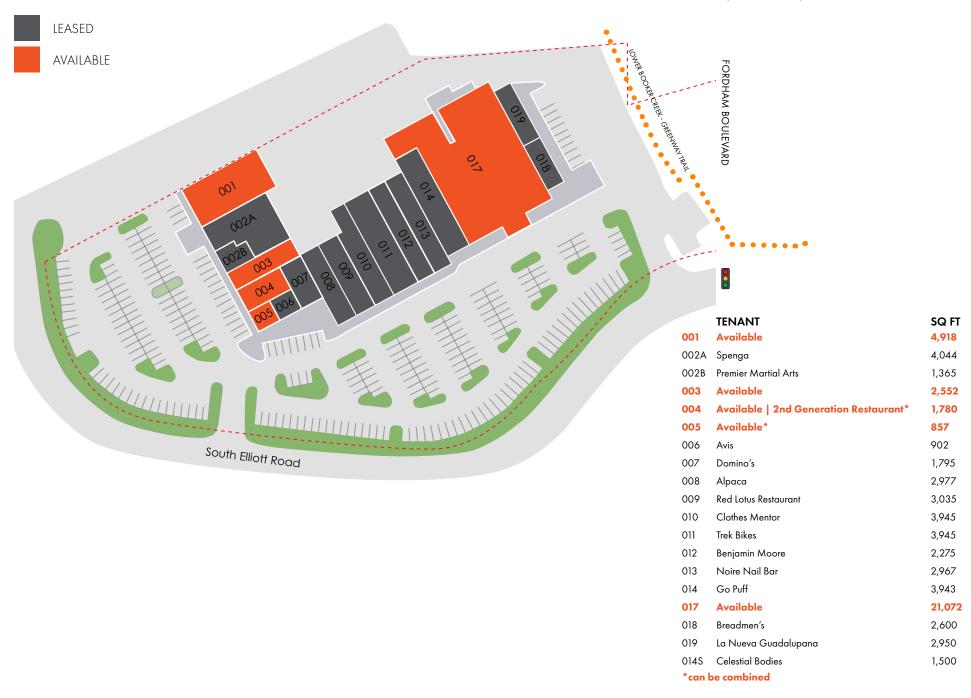

243 SOUTH ELLIOTT ROAD, CHAPEL HILL, NC 27514

 $\pm\,8\,57$  - 21,072 SF FOR LEASE

Elliott Square is part of the latest mixed-use destination in Chapel Hill's Blue Hill District. Surrounded by dense residential and student commuters, Elliott Square is perfectly situated amongst a growing community for shopping, dining, working, playing and living.

#### **PROPERTY FEATURES**

Adjacent to Whole Foods, Trader Joe's and new luxury apartments Berkshire Chapel Hill (265 units) and Bell Chapel Hill (272 units).

Lower Booker Creek greenway trail adjacent to Elliott Road extension.