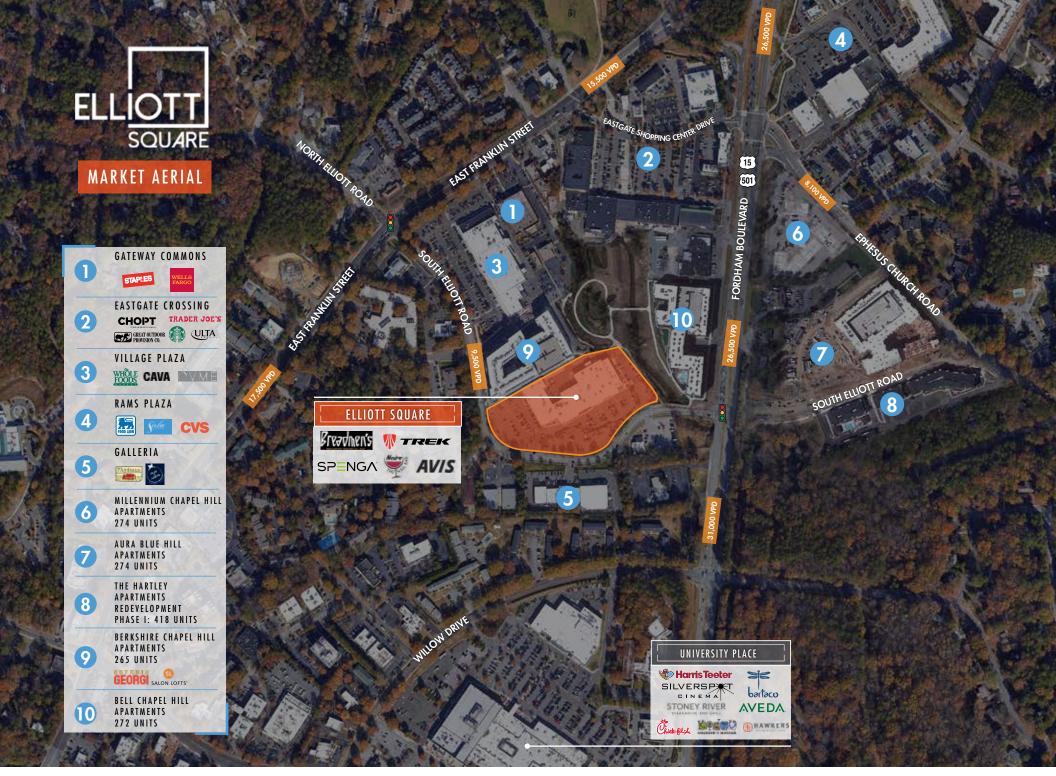

| PROPERTY              | DISTANCE   |
|-----------------------|------------|
| University Place      | ±0.6 miles |
| UNC                   | 2 miles    |
| Eastgate Crossing     | ±0.1 miles |
| Berkshire Chapel Hill | Adjacent   |
| Village Plaza         | ±0.1 miles |

#### **PROPERTY FEATURES**

Adjacent to Whole Foods, Trader Joe's and new luxury apartments Berkshire Chapel Hill (265 units) and Bell Chapel Hill (272 units).

Lower Booker Creek greenway trail adjacent to Elliott Road extension.

Chapel Hill: Top 10 most educated US town and NC's highest per capita income.

| DEMOGRAFIICS             | I MILE    | 9 MILES   | J MILES   |
|--------------------------|-----------|-----------|-----------|
| 2023 Est. Population     | 7,424     | 68,641    | 131,120   |
| 2028 Proj. Population    | 7,994     | 71,452    | 135,914   |
| Some College             | 84.9%     | 88.9%     | 87.4%     |
| 2023 Est. Avg. HH Income | \$135,234 | \$134,923 | \$143,033 |
| TRAFFIC COUNTS           |           |           |           |
| Fordham Boulevard        |           | 2         | 6,500 VPD |
| South Elliott Road       |           |           | 9,500 VPD |
| East Franklin Street     |           | 1         | 5,500 VPD |