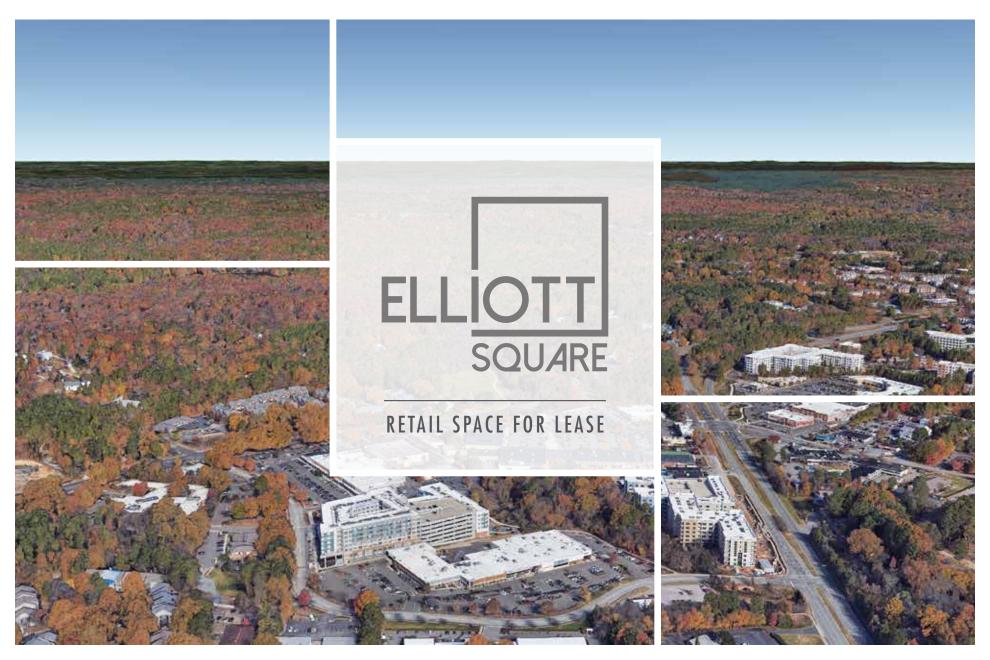

243 SOUTH ELLIOTT ROAD, CHAPEL HILL, NC 27514

 $\pm\,8\,57$  - 21,072 SF FOR LEASE

Elliott Square is part of the latest mixed-use destination in Chapel Hill's Blue Hill District. Surrounded by dense residential and student commuters, Elliott Square is perfectly situated amongst a growing community for shopping, dining, working, playing and living.