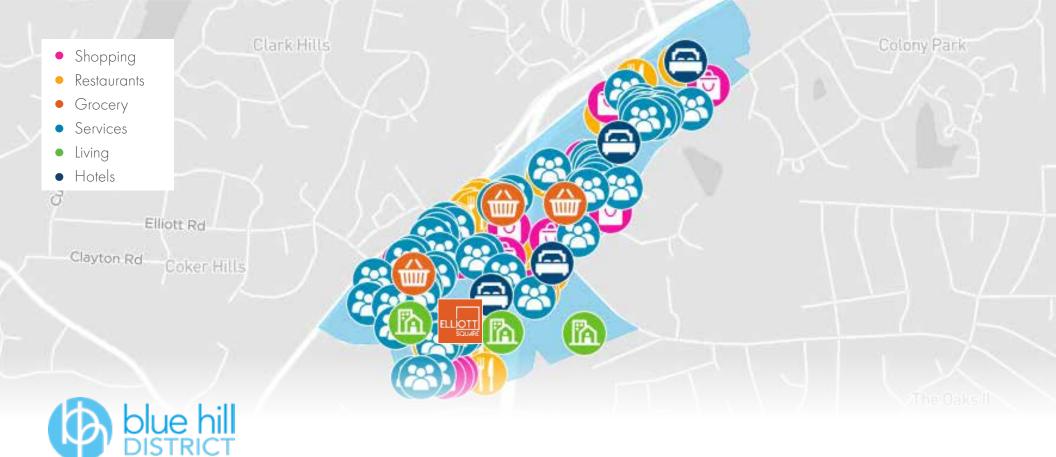

#### **PROPERTY FEATURES**

Adjacent to Whole Foods, Trader Joe's and new luxury apartments Berkshire Chapel Hill (265 units) and Bell Chapel Hill (272 units).

Lower Booker Creek greenway trail adjacent to Elliott Road extension.