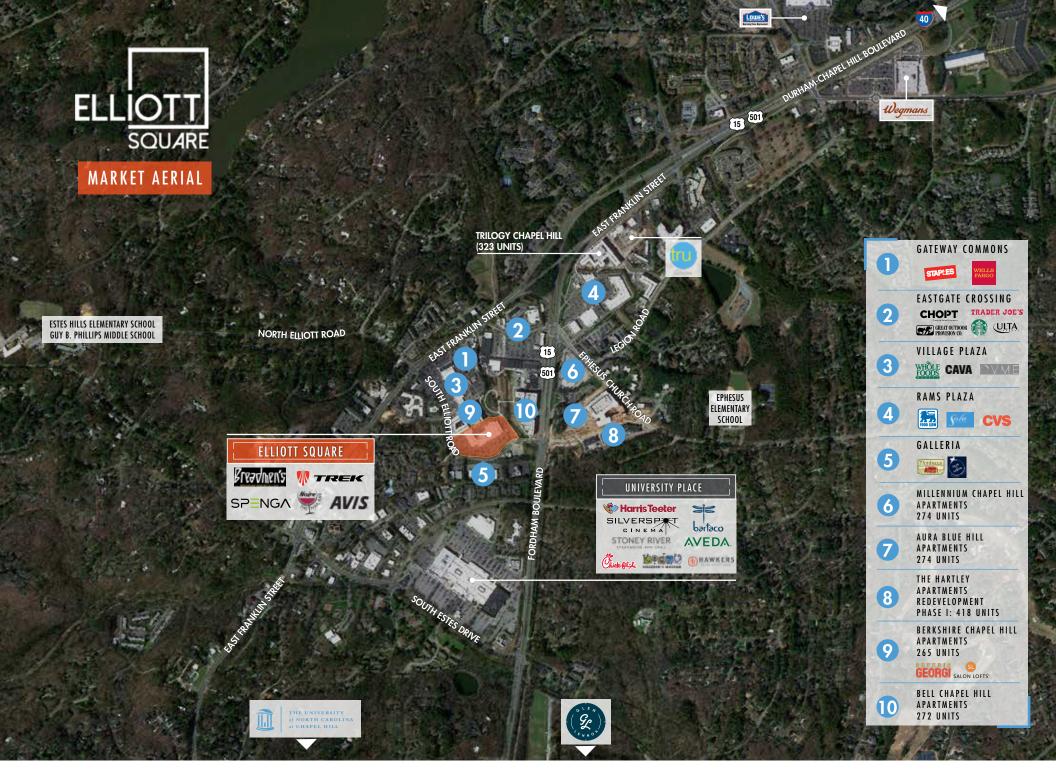

| PROPERTY              | DISTANCE   |
|-----------------------|------------|
| University Place      | ±0.6 miles |
| UNC                   | 2 miles    |
| Eastgate Crossing     | ±0.1 miles |
| Berkshire Chapel Hill | Adjacent   |
| Village Plaza         | ±0.1 miles |

#### **PROPERTY FEATURES**

Adjacent to Whole Foods, Trader Joe's and new luxury apartments Berkshire Chapel Hill (265 units) and Bell Chapel Hill (272 units).

Lower Booker Creek greenway trail adjacent to Elliott Road extension.