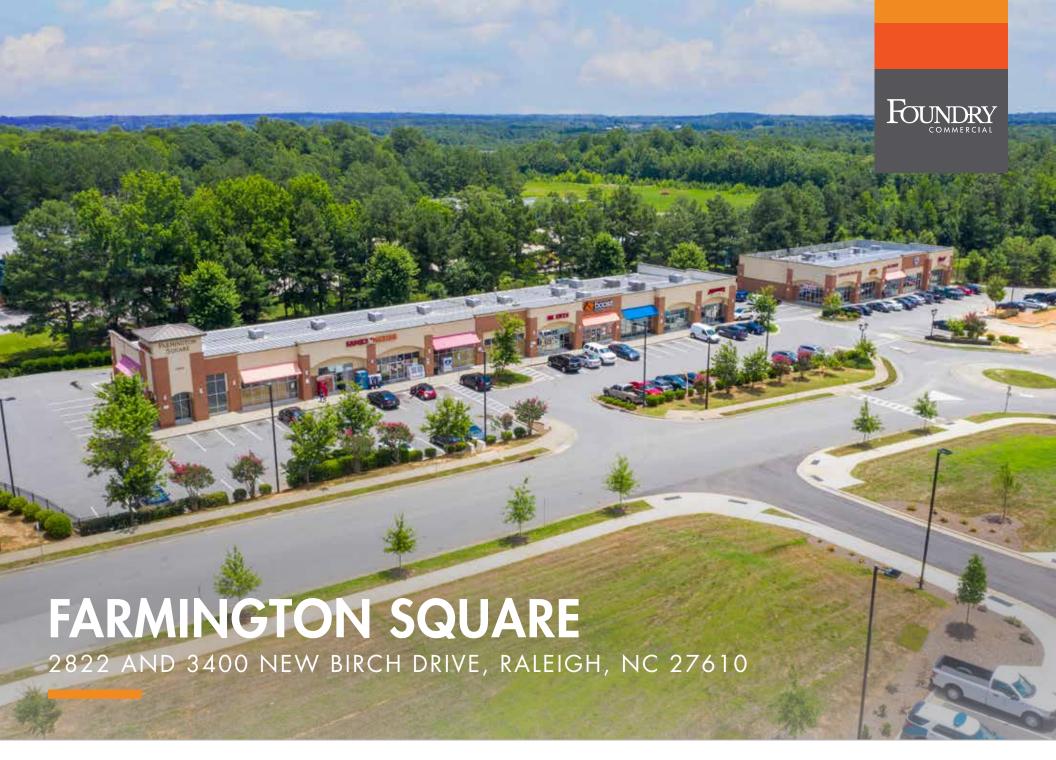

## **PROPERTY FEATURES**

- Family Dollar anchored center with opportunities in either multi-tenant building
- Rare 2nd generation restaurant availabilities
- 16,500 VPD on Rock Quarry Road
- Within 0.5 miles of Southeast Raleigh Magnet High School and Walnut Creek Elementary School