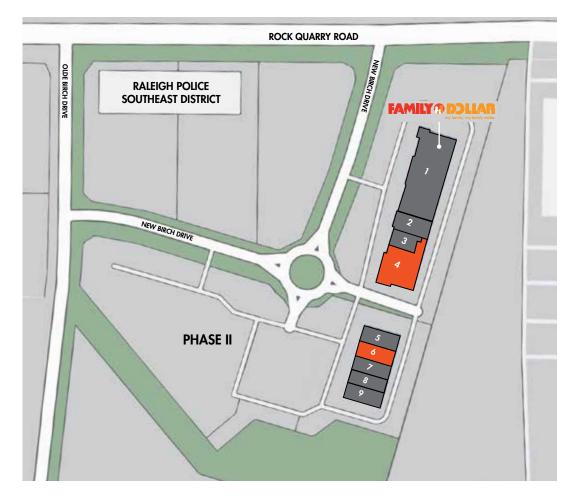

## **SITE PLAN**

| UNIT                       | TENANT              | SIZE     |
|----------------------------|---------------------|----------|
| 1                          | Family Dollar       | 9,180 SF |
| 2                          | GQ Cuts & Salon     | 1,000 SF |
| 3                          | Coil Culture        | 1,470 SF |
| 4                          | AVAILABLE*          | 5,350 SF |
| 5                          | The Dankery         | 1,500 SF |
| 6                          | AVAILABLE*          | 1,570 SF |
| 7                          | J&J Mart & Wireless | 1,570 SF |
| 8                          | Mama Yaya           | 1,570 SF |
| 9                          | Trapfit Gym         | 1,570 SF |
| *2ND GENERATION RESTAURANT |                     |          |