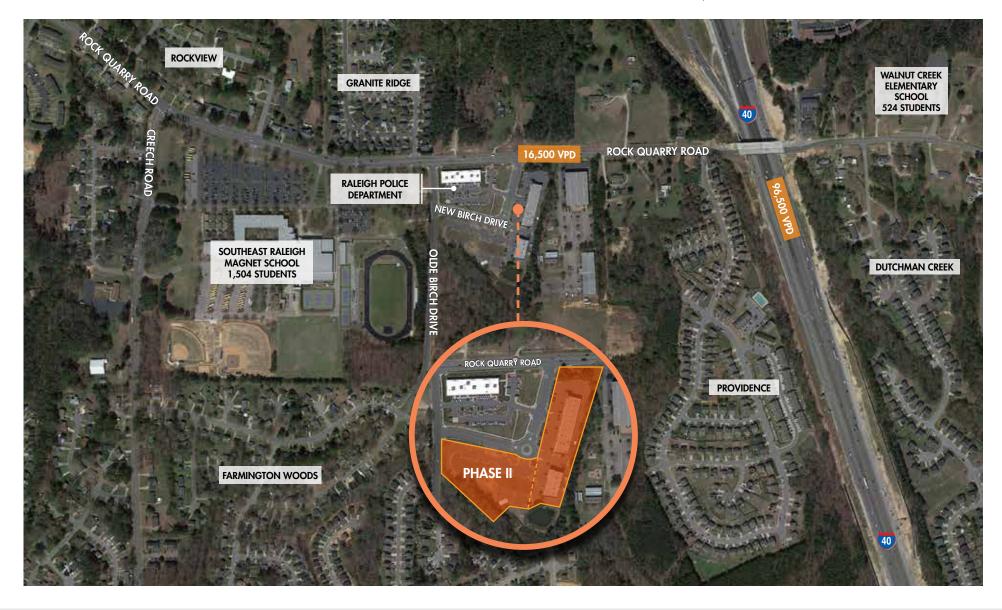

## **PROPERTY FEATURES**

- Family Dollar anchored center with opportunities in either multi-tenant building
- Rare 2nd generation restaurant availabilities
- 16,500 VPD on Rock Quarry Road
- Within 0.5 miles of Southeast Raleigh Magnet High School and Walnut Creek Elementary School