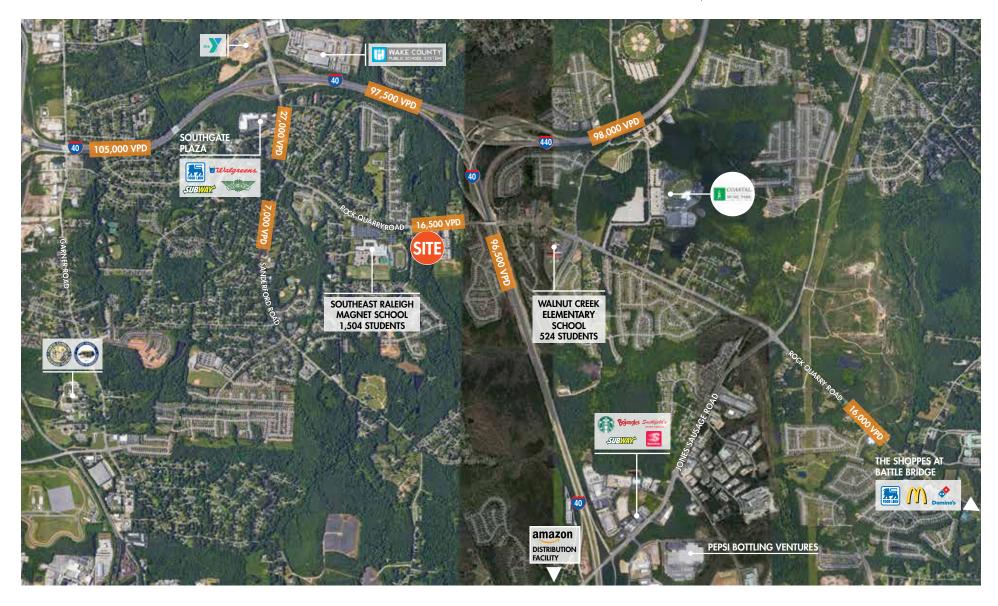

## **PROPERTY FEATURES**

- Family Dollar anchored center with opportunities in either multi-tenant building
- Rare 2nd generation restaurant availabilities
- 16,500 VPD on Rock Quarry Road
- Within 0.5 miles of Southeast Raleigh Magnet High School and Walnut Creek Elementary School