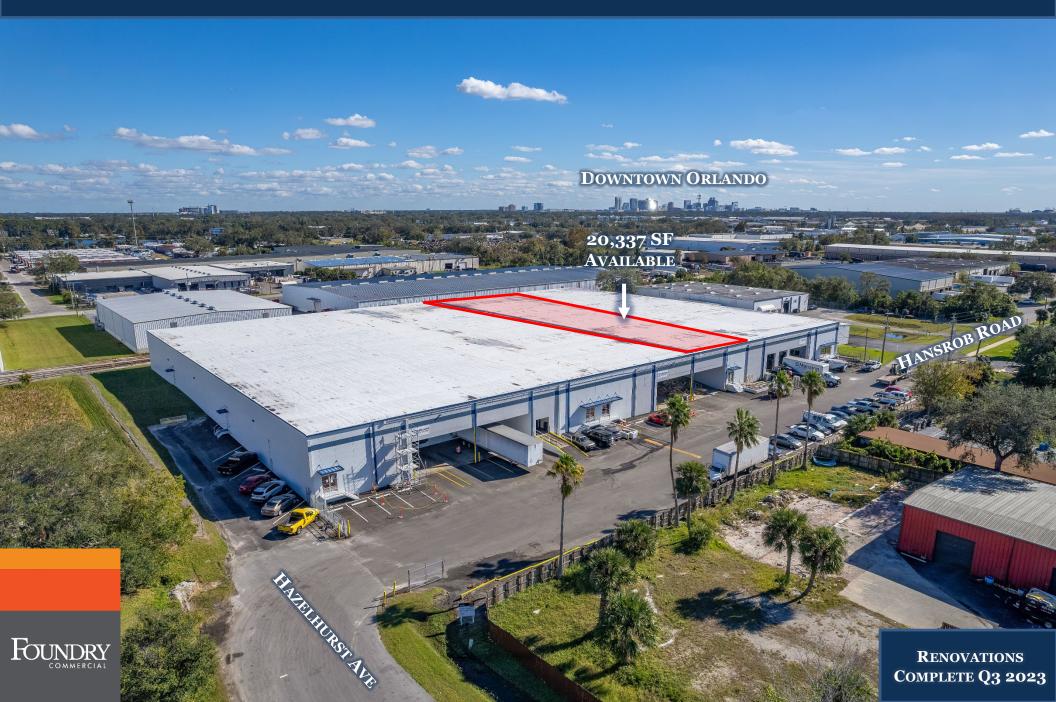

20,337 SF AVAILABLE 2700 HAZELHURST ORLANDO, FL

20,337 SF AVAILABLE 2700 HAZELHURST ORLANDO, FL

20,337 SF Available 2700 Hazelhurst Orlando, FL

### **2700 HAZELHURST**

### 20,337 SQUARE FEET

20,337 SF AVAILABLE 2700 HAZELHURST ORLANDO, FL

20,337 SF Available 2700 Hazelhurst Orlando, FL