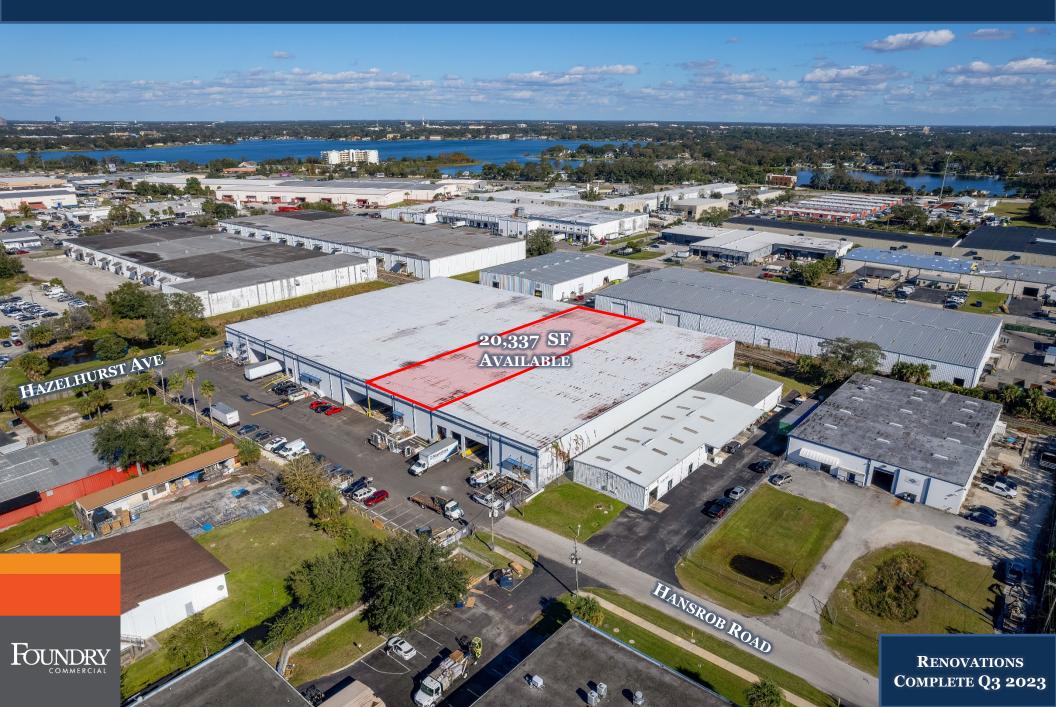

20,337 SF AVAILABLE 2700 HAZELHURST ORLANDO, FL

20,337 SF AVAILABLE 2700 HAZELHURST ORLANDO, FL

20,337 SF Available 2700 Hazelhurst Orlando, FL

### **SUITE INFORMATION**

- 20,337 SF AVAILABLE
- 20' CLEAR HEIGHT
- 1,554 SF OFFICE
- BRAND NEW TPO ROOF (2022)
- 85' SECURED TRUCK COURT
- 1 DOCK HIGH DOOR
- 1 DRIVE-IN RAMP
- ZONED I-G INDUSTRIAL
- AMPLE PARKING
- 480V, 3-PHASE POWER

### **2700 HAZELHURST**

### 20,337 SQUARE FEET

20,337 SF AVAILABLE 2700 HAZELHURST ORLANDO, FL

20,337 SF Available 2700 Hazelhurst Orlando, FL