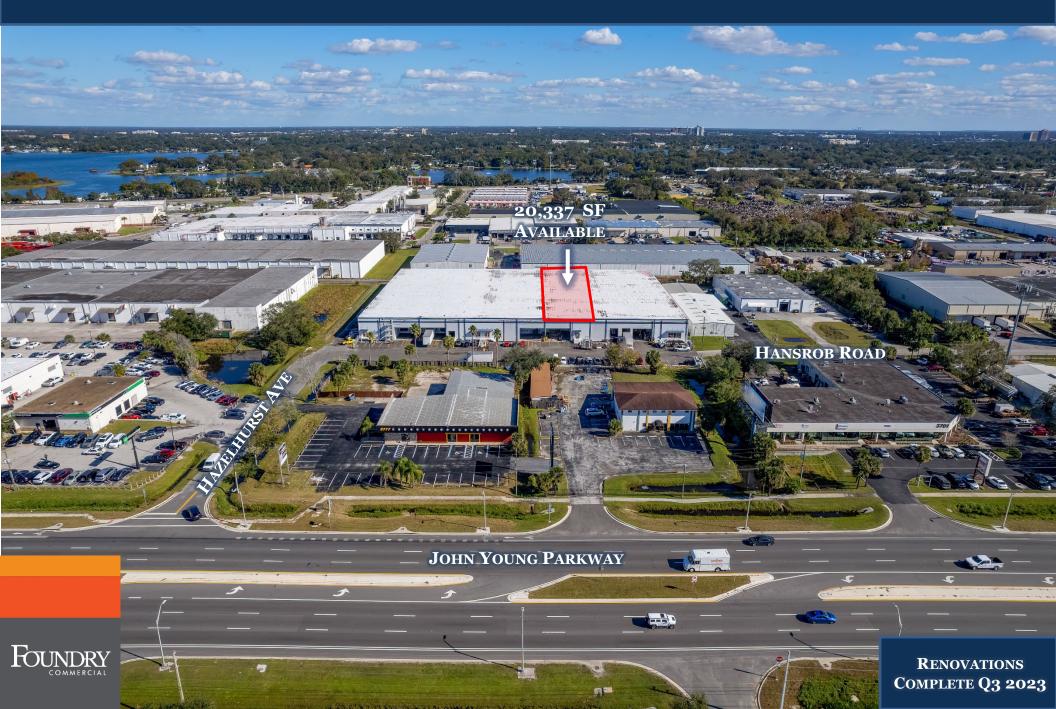

20,337 SF AVAILABLE 2700 HAZELHURST ORLANDO, FL

20,337 SF AVAILABLE 2700 HAZELHURST ORLANDO, FL

20,337 SF Available 2700 Hazelhurst Orlando, FL

### **2700 HAZELHURST**

### 20,337 SQUARE FEET

20,337 SF AVAILABLE 2700 HAZELHURST ORLANDO, FL

20,337 SF Available 2700 Hazelhurst Orlando, FL