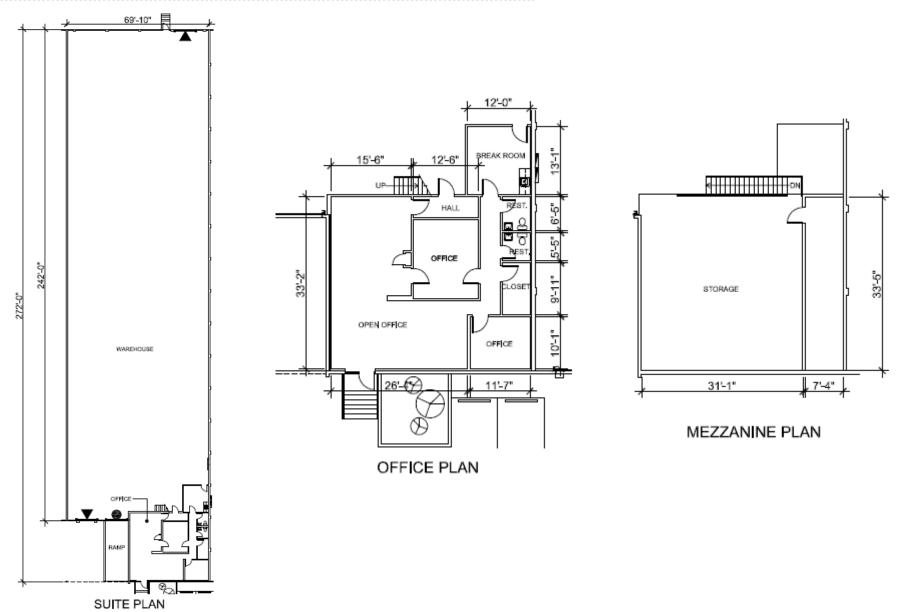

### **SUITE INFORMATION**

- 20,337 SF AVAILABLE
- 20' CLEAR HEIGHT
- 1,554 SF OFFICE
- BRAND NEW TPO ROOF (2022)
- 85' SECURED TRUCK COURT
- 1 DOCK HIGH DOOR
- 1 DRIVE-IN RAMP
- ZONED I-G INDUSTRIAL
- AMPLE PARKING
- 480V, 3-PHASE POWER