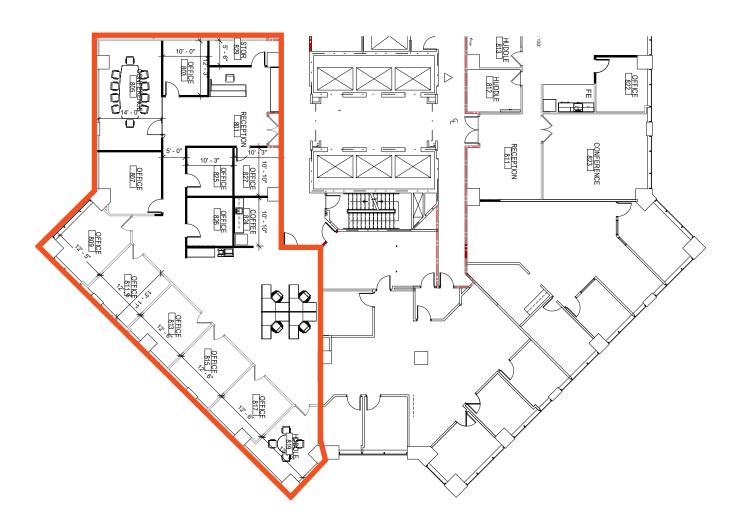

Adjacent Double Tree Hotel

🖺 Storage space available

On-site property management

| SUITE                  | RSF             |
|------------------------|-----------------|
| 700                    | 4,370           |
| 701                    | 6,514           |
| 725                    | 1,857           |
| 750                    | 2,850           |
| 850                    | 3,947           |
| 11 <sup>th</sup> Floor | 21,834          |
| 15 <sup>th</sup> Floor | 1 <i>7</i> ,266 |