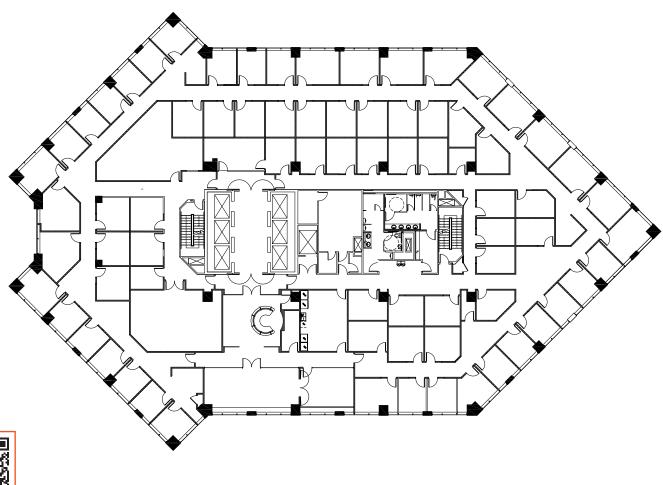

Adjacent Double Tree Hotel

🖺 Storage space available

On-site property management

| SUITE                  | RSF             |
|------------------------|-----------------|
| 700                    | 4,370           |
| 701                    | 6,514           |
| 725                    | 1,857           |
| 750                    | 2,850           |
| 850                    | 3,947           |
| 11 <sup>th</sup> Floor | 21,834          |
| 15 <sup>th</sup> Floor | 1 <i>7</i> ,266 |