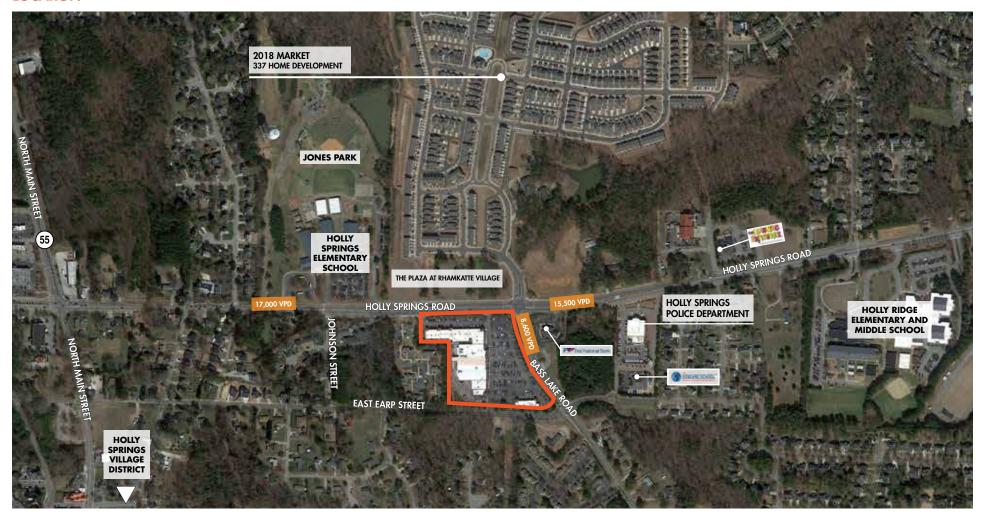

| TRAFFIC COUNTS     |                     |
|--------------------|---------------------|
| HOLLY SPRINGS ROAD | 1 <i>7</i> ,000 VPD |
| BASS LAKE ROAD     | 8,600 VPD           |

For more information, please contact: