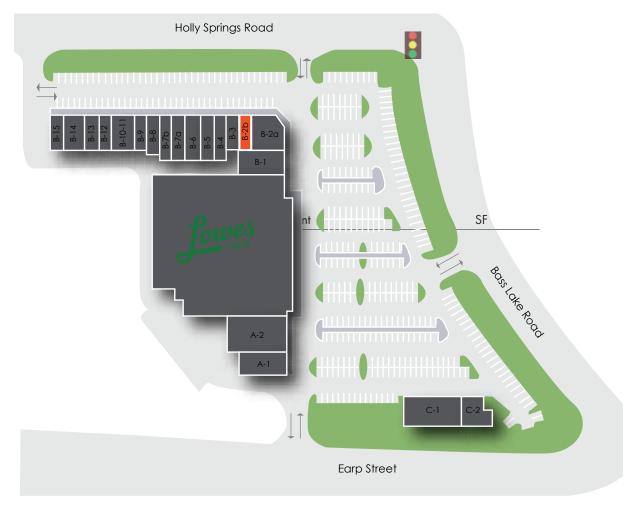

### **SITE PLAN**

| Unit #  | Tenant                          | SF     |
|---------|---------------------------------|--------|
| A-1     | Blind Pelican                   | 3,200  |
| A-2     | Serasana                        | 5,940  |
| Anchor  | Lowes Foods                     | 46,592 |
| B-1     | Total Health & Skin Center      | 3,040  |
| B-2a    | School of Rock                  | 3,600  |
| B-2b    | Available                       | 1,342  |
| B-3     | Fera'Wyn's Artisan Chocolate    | 1,160  |
| B-4     | Holly Springs Pharmacy          | 1,610  |
| B-5     | The UPS Store                   | 1,596  |
| B-6     | Dr. Joyce P. Guanga, DDS        | 1,920  |
| B-7a    | Discount Garage Doors & Repairs | 1,584  |
| B-7b    | NY Pizza                        | 2,070  |
| B-8     | China Cafe                      | 1,400  |
| B-9     | Nail Experts                    | 1,200  |
| B-10-11 | Zebra Robotics                  | 2,400  |
| B-12    | H&R Block                       | 1,200  |
| B-13    | Chop Barbershop                 | 1,500  |
| B-14    | Holly Springs Eye               | 2,100  |
| B-15    | Holly Springs Eye               | 1,200  |
| C-1     | Bass Lake Draft House           | 6,070  |
| C-2     | Harvest Moon                    | 1,600  |