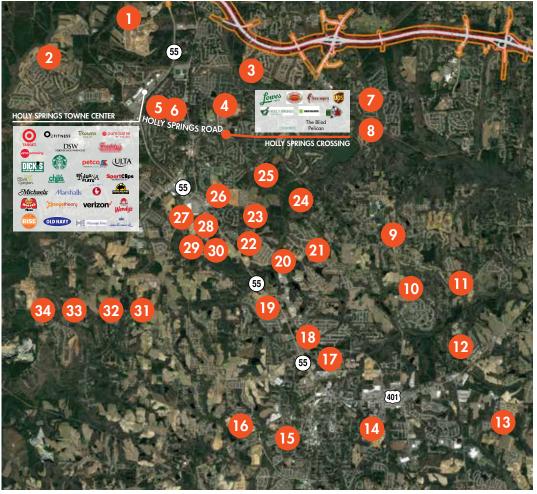

#### RESIDENTIAL GROWTH AND NEW RETAIL DEVELOPMENTS

- Carolina Springs | 396 AC Mixed-Use Development
- 1,223 Homes
- Woodcreek | 871 Single Family & Townhomes
- 2018 Market | 344 Single Family & Townhomes
- Downton Square | 88 Townhomes
- Savannah Place | 35 Homes
- 12 Homes
- 46 Homes
- 126 Homes
- 59 Homes
- 11 239 Homes
- 12 52 Homes
- 13 2,688 Homes
- 14 92 Homes
- 15 201 Homes
- 16 66 Homes
- 17 432 Apartments & 53 Townhomes
- 18 216 Apartments
- Lane Dental & Proposed Retail/Multi-Family
- 399 Homes
- 21 126 Homes
- 22 174 Apartments
- 114 Homes
- 24 24 Homes

- 25 200 Homes
- 33 Townhomes
- 292 Town Homes
- Proposed Retail | Lowe's & Wegmans
- 29 316 Townhomes
- 157 Homes
- 392 Homes
- 32 210 Townhomes
- 33 677 Homes
- 34 129 Homes

For more information, please contact: