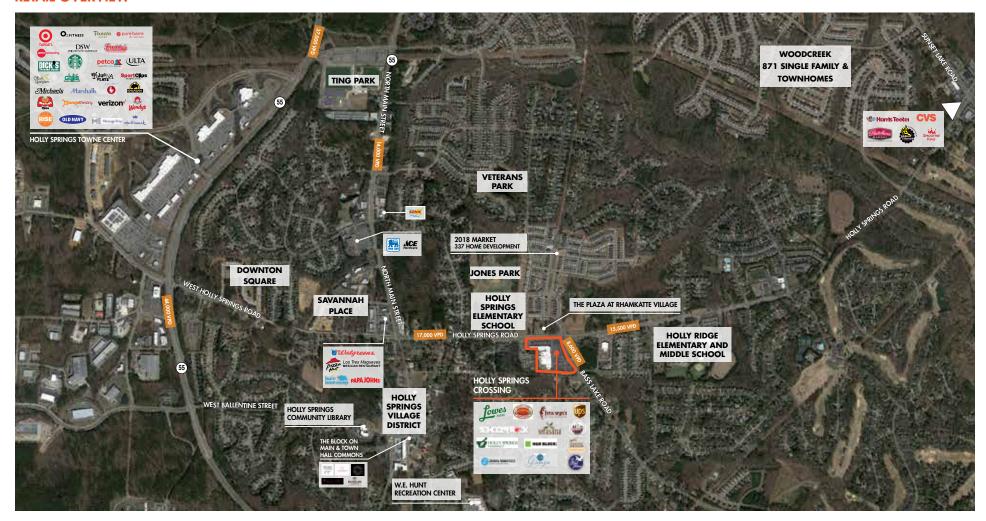

#### RESIDENTIAL GROWTH AND NEW RETAIL DEVELOPMENTS

- Carolina Springs | 396 AC Mixed-Use Development
- 1,223 Homes
- Woodcreek | 871 Single Family & Townhomes
- 2018 Market | 344 Single Family & Townhomes
- Downton Square | 88 Townhomes
- Savannah Place | 35 Homes
- 12 Homes
- 46 Homes
- 126 Homes
- 59 Homes
- 11 239 Homes
- 12 52 Homes
- 13 2,688 Homes
- 14 92 Homes
- 15 201 Homes
- 16 66 Homes
- 17 432 Apartments & 53 Townhomes
- 18 216 Apartments
- Lane Dental & Proposed Retail/Multi-Family
- 399 Homes
- 21 126 Homes
- 22 174 Apartments
- 114 Homes
- 24 24 Homes

- 25 200 Homes
- 33 Townhomes
- 292 Town Homes
- Proposed Retail | Lowe's & Wegmans
- 29 316 Townhomes
- 157 Homes
- 392 Homes
- 32 210 Townhomes
- 33 677 Homes
- 34 129 Homes

For more information, please contact: